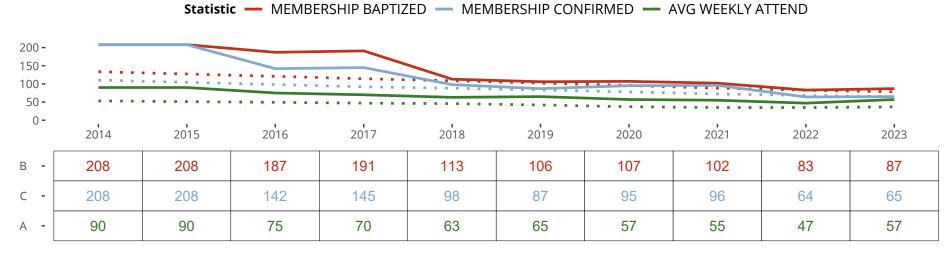

Statistical Profile for: First Lutheran Church

Neosho, MO | Missouri District | Last Reporting Year: 2023

Ten Year Trends for the Congregation in Membership and Attendance

The dotted lines represent the average statistics of congregations with similar Confirmed Membership today.