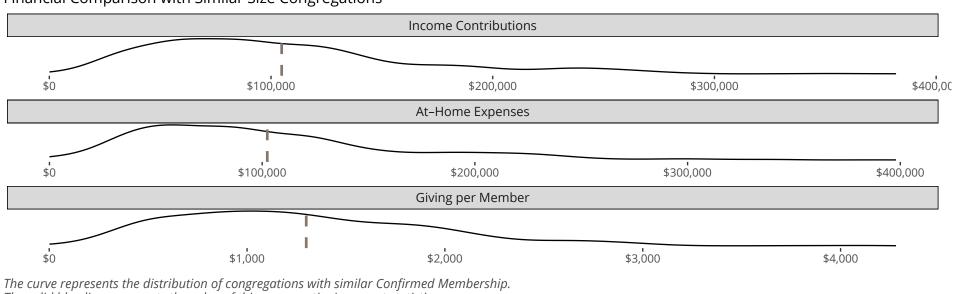

## Statistical Profile for: First Lutheran Church

Neosho, MO | Missouri District | Last Reporting Year: 2023

Financial Comparison with Similar Size Congregations

*The curve represents the distribution of congregations with similar Confirmed Membership. The solid blue line represents the value of this congregation's current statistic. The dashed gray line represents the average value among similar congregations.* 