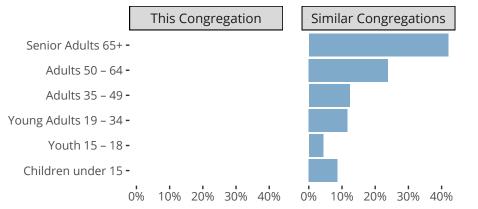

Statistical Profile for: First Lutheran Church

Neosho, MO | Missouri District | Last Reporting Year: 2023



Ten Year Trends for the Congregation in Membership and Attendance

The dotted lines represent the average statistics of congregations with similar Confirmed Membership today.

## Comparing Age Demographics of Members



## Attendance and Annual Gains



Similar congregations are other LCMS congregations with similar Confirmed Membership to this congregation.

## Statistical Profile for: First Lutheran Church

Neosho, MO | Missouri District | Last Reporting Year: 2023



Financial Comparison with Similar Size Congregations

*The curve represents the distribution of congregations with similar Confirmed Membership. The solid blue line represents the value of this congregation's current statistic. The dashed gray line represents the average value among similar congregations.* 

## Statistical Comparison With District and Synod



Percentile is the congregation's rank as a percentage of the whole (e.g. 50% would be the middle ranking and 99% would be the highest).

If any data on this report is missing, it m