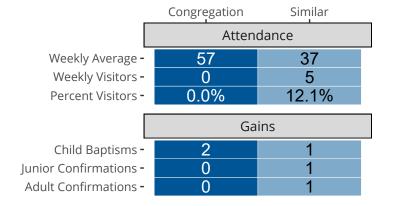

## Attendance and Annual Gains

Similar congregations are other LCMS congregations with similar Confirmed Membership to this congregation.