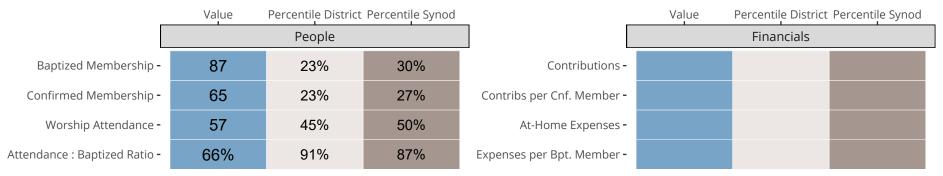

## Statistical Comparison With District and Synod

Percentile is the congregation's rank as a percentage of the whole (e.g. 50% would be the middle ranking and 99% would be the highest).

If any data on this report is missing, it most likely means the data was not reported for the given year.