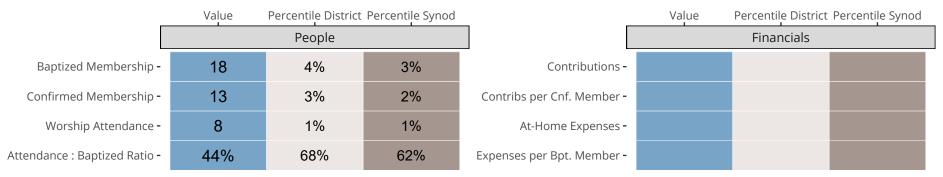

## Statistical Comparison With District and Synod

Percentile is the congregation's rank as a percentage of the whole (e.g. 50% would be the middle ranking and 99% would be the highest).

If any data on this report is missing, it most likely means the data was not reported for the given year.