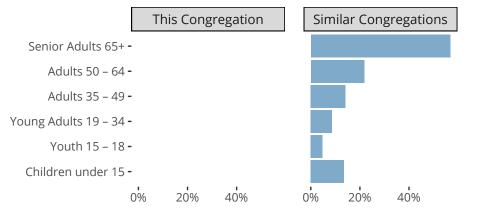

#### Statistical Profile for: Immanuel Lutheran Church

Pilot Knob, MO | Missouri District | Last Reporting Year: 2023

### Ten Year Trends for the Congregation in Membership and Attendance



The dotted lines represent the average statistics of congregations with similar Confirmed Membership today.

# Comparing Age Demographics of Members



# Attendance and Annual Gains



Similar congregations are other LCMS congregations with similar Confirmed Membership to this congregation.

#### Statistical Profile for: Immanuel Lutheran Church

Pilot Knob, MO | Missouri District | Last Reporting Year: 2023



*The curve represents the distribution of congregations with similar Confirmed Membership. The solid blue line represents the value of this congregation's current statistic. The dashed gray line represents the average value among similar congregations.* 

## Statistical Comparison With District and Synod



Percentile is the congregation's rank as a percentage of the whole (e.g. 50% would be the middle ranking and 99% would be the highest).

If any data on this report is missing, it most likely means the data was not reported for