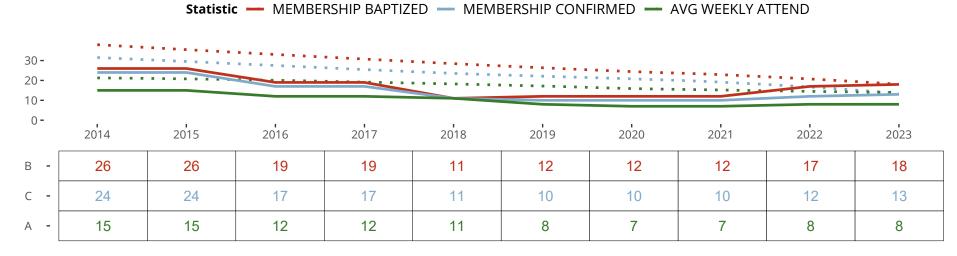

### Ten Year Trends for the Congregation in Membership and Attendance

The dotted lines represent the average statistics of congregations with similar Confirmed Membership today.