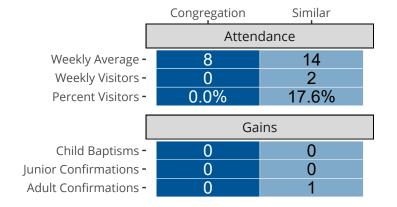

# Attendance and Annual Gains

Similar congregations are other LCMS congregations with similar Confirmed Membership to this congregation.