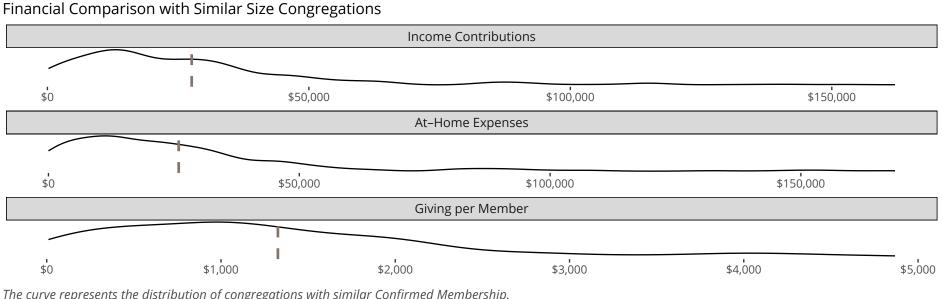

#### Statistical Profile for: Immanuel Lutheran Church

Pilot Knob, MO | Missouri District | Last Reporting Year: 2023

*The curve represents the distribution of congregations with similar Confirmed Membership. The solid blue line represents the value of this congregation's current statistic. The dashed gray line represents the average value among similar congregations.* 