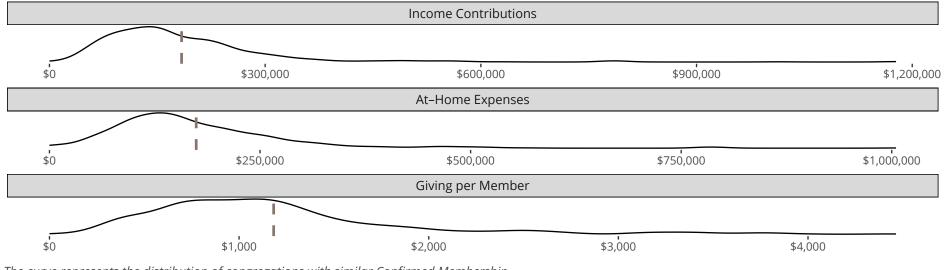

#### Statistical Profile for: Saint Paul Lutheran Church

New Melle, MO | Missouri District | Last Reporting Year: 2023

The curve represents the distribution of congregations with similar Confirmed Membership. The solid blue line represents the value of this congregation's current statistic. The dashed gray line represents the average value among similar congregations.