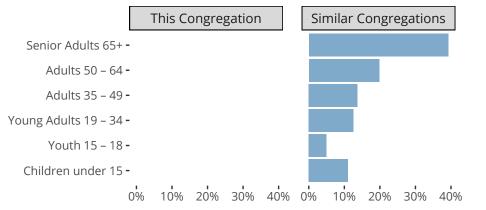

New Melle, MO | Missouri District | Last Reporting Year: 2023

## Ten Year Trends for the Congregation in Membership and Attendance



Statistic — MEMBERSHIP BAPTIZED — MEMBERSHIP CONFIRMED — AVG WEEKLY ATTEND

The dotted lines represent the average statistics of congregations with similar Confirmed Membership today.

# Comparing Age Demographics of Members



## Attendance and Annual Gains



#### Statistical Profile for: Saint Paul Lutheran Church

New Melle, MO | Missouri District | Last Reporting Year: 2023





The curve represents the distribution of congregations with similar Confirmed Membership. The solid blue line represents the value of this congregation's current statistic. The dashed gray line represents the average value among similar congregations.

### Statistical Comparison With District and Synod



Percentile is the congregation's rank as a percentage of the whole (e.g. 50% would be the middle ranking and 99% would be the highest).

If any data on this report is missing, it most likely means the data was not reported for the given year.