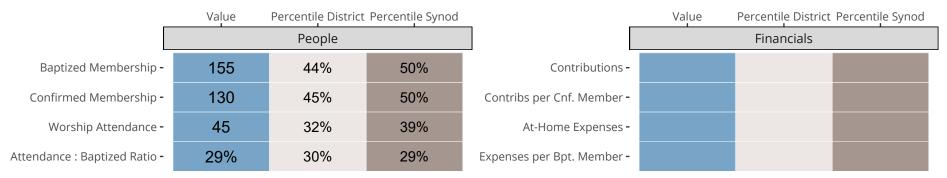

### Statistical Comparison With District and Synod

Percentile is the congregation's rank as a percentage of the whole (e.g. 50% would be the middle ranking and 99% would be the highest).

If any data on this report is missing, it most likely means the data was not reported for the given year.