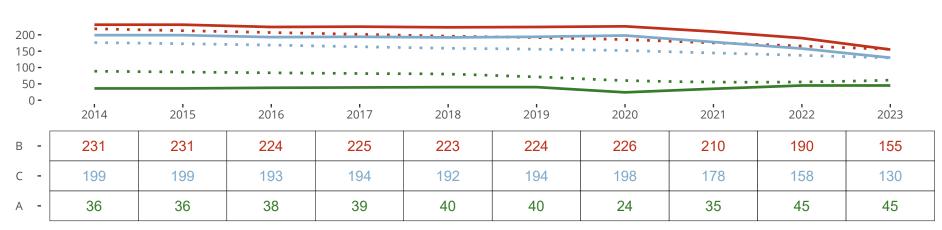

## Ten Year Trends for the Congregation in Membership and Attendance

Statistic — MEMBERSHIP BAPTIZED — MEMBERSHIP CONFIRMED — AVG WEEKLY ATTEND

The dotted lines represent the average statistics of congregations with similar Confirmed Membership today.