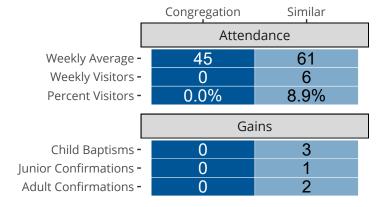

New Melle, MO | Missouri District | Last Reporting Year: 2023

## Ten Year Trends for the Congregation in Membership and Attendance



Statistic — MEMBERSHIP BAPTIZED — MEMBERSHIP CONFIRMED — AVG WEEKLY ATTEND

The dotted lines represent the average statistics of congregations with similar Confirmed Membership today.

# Comparing Age Demographics of Members



## Attendance and Annual Gains



#### Statistical Profile for: Saint Paul Lutheran Church

New Melle, MO | Missouri District | Last Reporting Year: 2023





The curve represents the distribution of congregations with similar Confirmed Membership. The solid blue line represents the value of this congregation's current statistic. The dashed gray line represents the average value among similar congregations.

### Statistical Comparison With District and Synod



Percentile is the congregation's rank as a percentage of the whole (e.g. 50% would be the middle ranking and 99% would be the highest).

If any data on this report is missing, it most likely means the data was not reported for the given year.