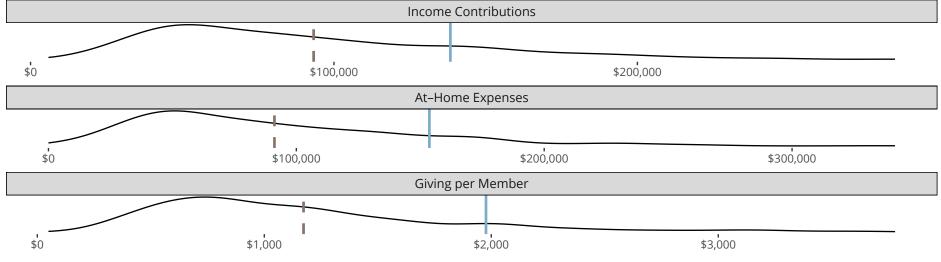

## Attendance and Annual Gains

Similar congregations are other LCMS congregations with similar Confirmed Membership to this congregation.

Centralia, MO | Missouri District | Last Reporting Year: 2023

The curve represents the distribution of congregations with similar Confirmed Membership. The solid blue line represents the value of this congregation's current statistic. The dashed gray line represents the average value among similar congregations.