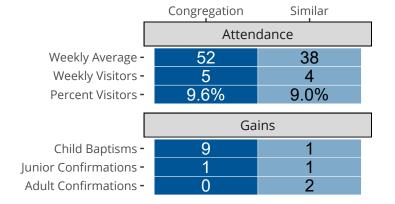

## Attendance and Annual Gains

Similar congregations are other LCMS congregations with similar Confirmed Membership to this congregation.

Centralia, MO | Missouri District | Last Reporting Year: 2023

The curve represents the distribution of congregations with similar Confirmed Membership. The solid blue line represents the value of this congregation's current statistic. The dashed gray line represents the average value among similar congregations.