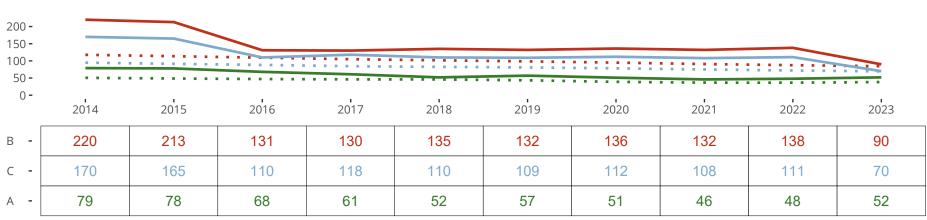

## Ten Year Trends for the Congregation in Membership and Attendance

Statistic — MEMBERSHIP BAPTIZED — MEMBERSHIP CONFIRMED — AVG WEEKLY ATTEND

The dotted lines represent the average statistics of congregations with similar Confirmed Membership today.