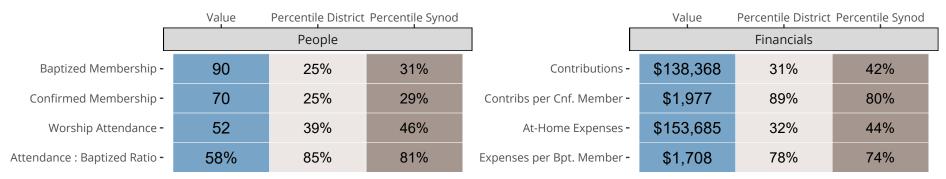

## Statistical Comparison With District and Synod

Percentile is the congregation's rank as a percentage of the whole (e.g. 50% would be the middle ranking and 99% would be the highest).

If any data on this report is missing, it most likely means the data was not reported for the given year.