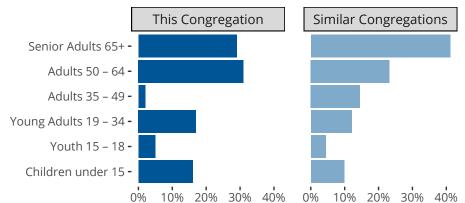

Statistical Profile for: Good Shepherd Lutheran Church

Centralia, MO | Missouri District | Last Reporting Year: 2023

## Ten Year Trends for the Congregation in Membership and Attendance



Statistic — MEMBERSHIP BAPTIZED — MEMBERSHIP CONFIRMED — AVG WEEKLY ATTEND

The dotted lines represent the average statistics of congregations with similar Confirmed Membership today.



## Comparing Age Demographics of Members

## Attendance and Annual Gains



Similar congregations are other LCMS congregations with similar Confirmed Membership to this congregation.

Centralia, MO | Missouri District | Last Reporting Year: 2023





The curve represents the distribution of congregations with similar Confirmed Membership. The solid blue line represents the value of this congregation's current statistic. The dashed gray line represents the average value among similar congregations.

## Statistical Comparison With District and Synod



Percentile is the congregation's rank as a percentage of the whole (e.g. 50% would be the middle ranking and 99% would be the highest).

If any data on this report is missing, it most likely means the data was not reported for the given year