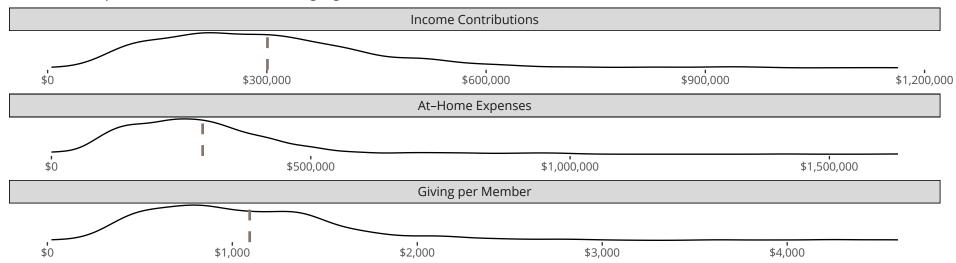

### Financial Comparison with Similar Size Congregations

The curve represents the distribution of congregations with similar Confirmed Membership. The solid blue line represents the value of this congregation's current statistic. The dashed gray line represents the average value among similar congregations.