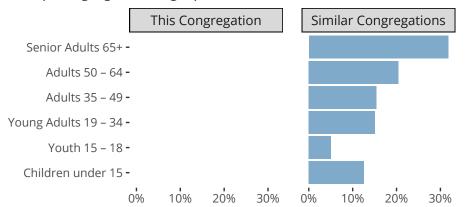

#### Statistical Profile for: Our Savior Lutheran Church

Platte City, MO | Missouri District | Last Reporting Year: 2023

### Ten Year Trends for the Congregation in Membership and Attendance



The dotted lines represent the average statistics of congregations with similar Confirmed Membership today.

# Comparing Age Demographics of Members



## Attendance and Annual Gains

| Attendance         Weekly Average -       85       103         Weekly Visitors -       0       9         Percent Visitors -       0.0%       7.5%     Gains  Child Baptisms -  Unior Confirmations -  O 2  Adult Confirmations -  0 2 | _                     | Congregation | Similar |  |  |  |
|---------------------------------------------------------------------------------------------------------------------------------------------------------------------------------------------------------------------------------------|-----------------------|--------------|---------|--|--|--|
| Weekly Visitors - Percent Visitors - O.0%         9           Gains         Gains           Child Baptisms - unior Confirmations - O         0         3           2         2