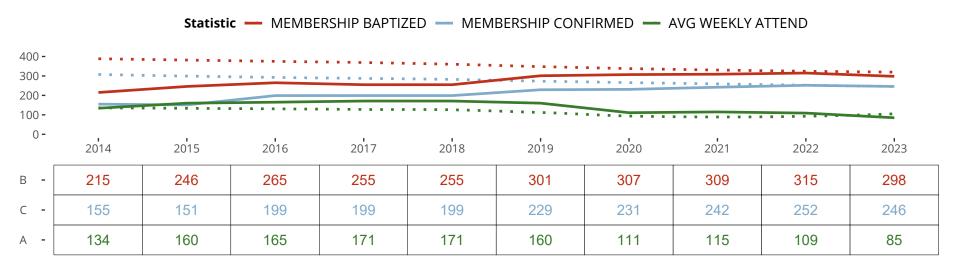

### Ten Year Trends for the Congregation in Membership and Attendance

The dotted lines represent the average statistics of congregations with similar Confirmed Membership today.

Similar congregations are other LCMS congregations with similar Confirmed Membership to this congregation.