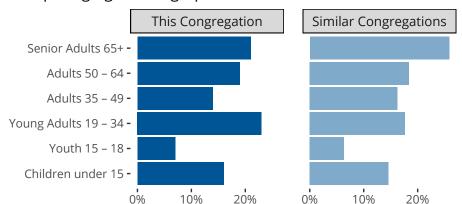

# Comparing Age Demographics of Members

Similar congregations are other LCMS congregations with similar Confirmed Membership to this congregation.