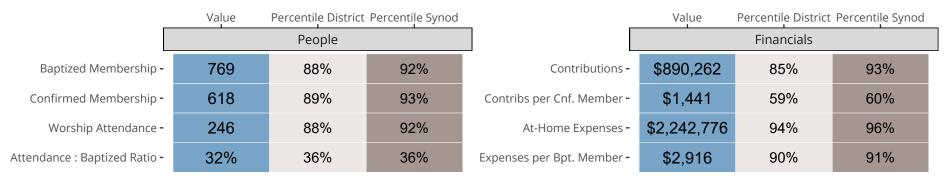

### Statistical Comparison With District and Synod

Percentile is the congregation's rank as a percentage of the whole (e.g. 50% would be the middle ranking and 99% would be the highest).

If any data on this report is missing, it most likely means the data was not reported for the given year.