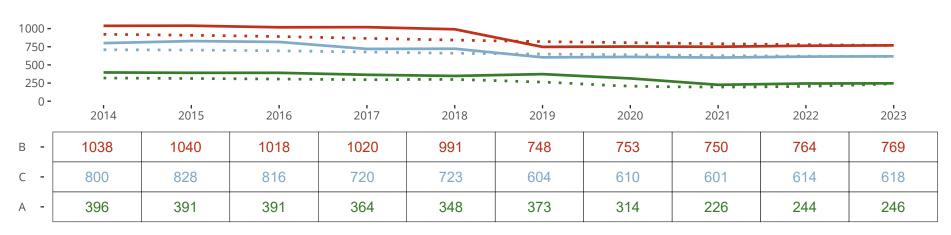

#### Ten Year Trends for the Congregation in Membership and Attendance

Statistic — MEMBERSHIP BAPTIZED — MEMBERSHIP CONFIRMED — AVG WEEKLY ATTEND

The dotted lines represent the average statistics of congregations with similar Confirmed Membership today.

Similar congregations are other LCMS congregations with similar Confirmed Membership to this congregation.