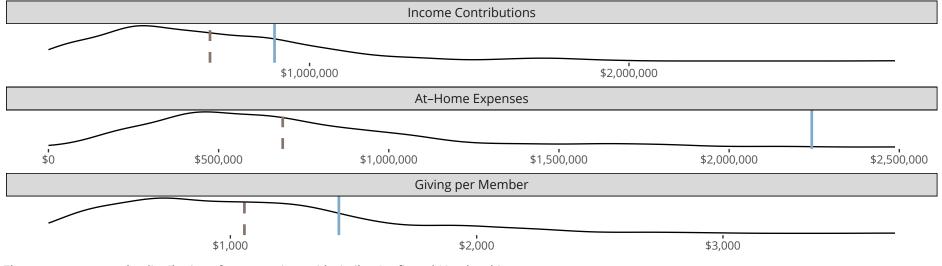

#### Statistical Profile for: Immanuel Lutheran Church

Olivette, MO | Missouri District | Last Reporting Year: 2023

The curve represents the distribution of congregations with similar Confirmed Membership. The solid blue line represents the value of this congregation's current statistic. The dashed gray line represents the average value among similar congregations.