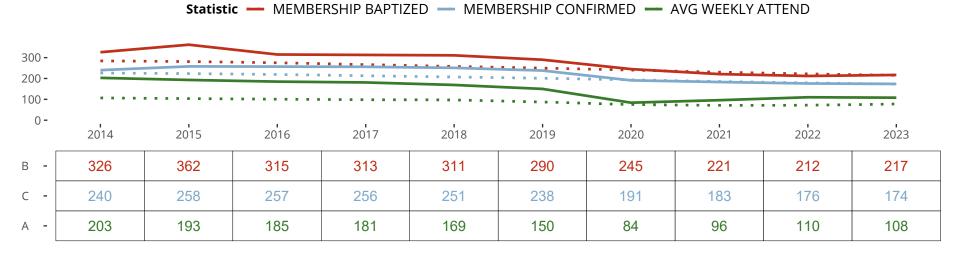

## Ten Year Trends for the Congregation in Membership and Attendance

The dotted lines represent the average statistics of congregations with similar Confirmed Membership today.