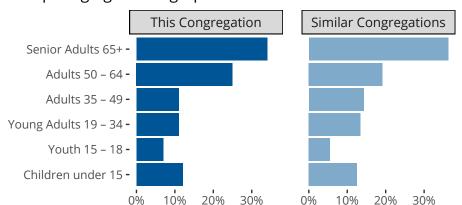

#### Statistical Profile for: Cedar Hill Lutheran Church

Cedar Hill, MO | Missouri District | Last Reporting Year: 2023

## Ten Year Trends for the Congregation in Membership and Attendance



The dotted lines represent the average statistics of congregations with similar Confirmed Membership today.



# Comparing Age Demographics of Members

# Attendance and Annual Gains



Similar congregations are other LCMS congregations with similar Confirmed Membership to this congregation.

### Statistical Profile for: Cedar Hill Lutheran Church

Cedar Hill, MO | Missouri District | Last Reporting Year: 2023





The curve represents the distribution of congregations with similar Confirmed Membership. The solid blue line represents the value of this congregation's current statistic. The dashed gray line represents the average value among similar congregations.

### Statistical Comparison With District and Synod



Percentile is the congregation's rank as a percentage of the whole (e.g. 50% would be the middle ranking and 99% would be the highest).

If any data on this report is missing, it most