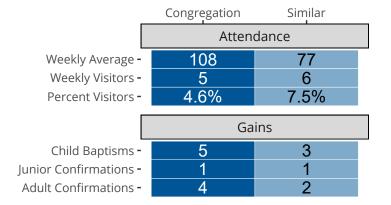

# Attendance and Annual Gains

Similar congregations are other LCMS congregations with similar Confirmed Membership to this congregation.