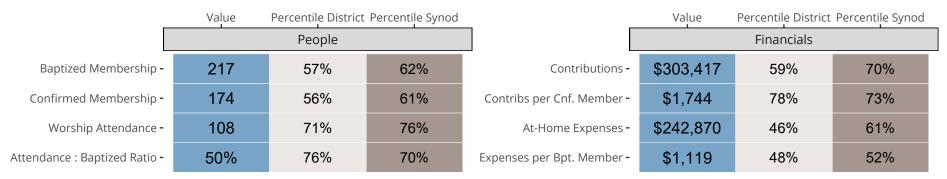

### Statistical Comparison With District and Synod

Percentile is the congregation's rank as a percentage of the whole (e.g. 50% would be the middle ranking and 99% would be the highest).

If any data on this report is missing, it most likely means the data was not reported for the given year.