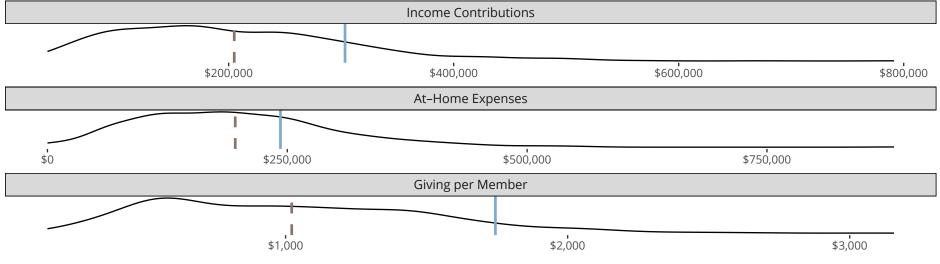

### Statistical Profile for: Cedar Hill Lutheran Church

Cedar Hill, MO | Missouri District | Last Reporting Year: 2023

The curve represents the distribution of congregations with similar Confirmed Membership. The solid blue line represents the value of this congregation's current statistic. The dashed gray line represents the average value among similar congregations.