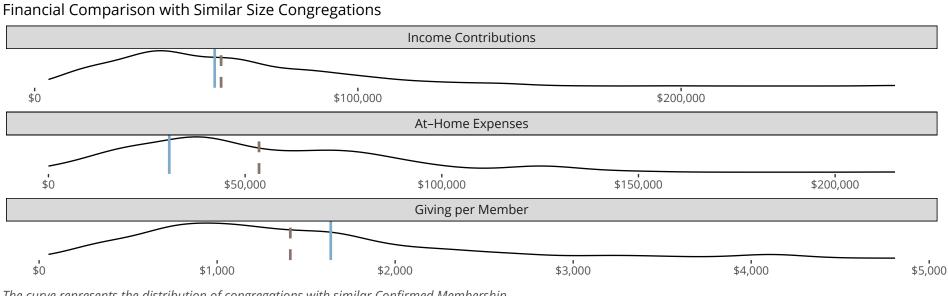

### Statistical Profile for: Trinity Lutheran Church

Sarcoxie, MO | Missouri District | Last Reporting Year: 2023

The curve represents the distribution of congregations with similar Confirmed Membership. The solid blue line represents the value of this congregation's current statistic.

The dashed gray line represents the average value among similar congregations.