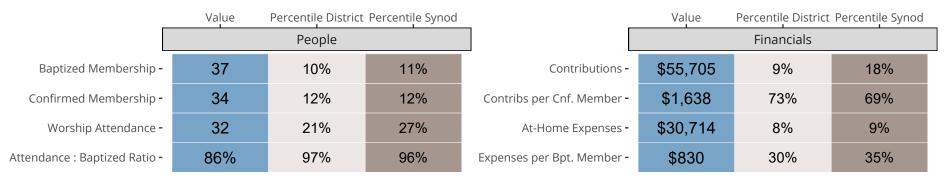

### Statistical Comparison With District and Synod

Percentile is the congregation's rank as a percentage of the whole (e.g. 50% would be the middle ranking and 99% would be the highest).

If any data on this report is missing, it most likely means the data was not reported for the given year.