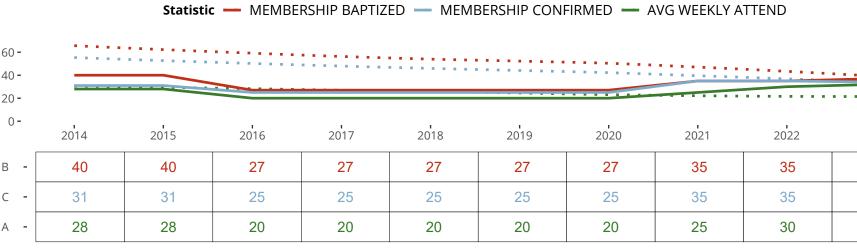

# Attendance and Annual Gains

Ten Year Trends for the Congregation in Membership and Attendance

The dotted lines represent the average statistics of congregations with similar Confirmed Membership today.