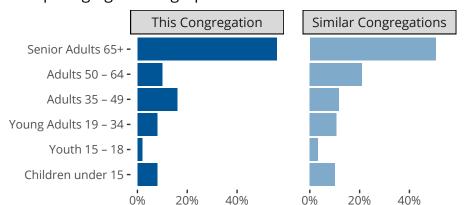

#### Statistical Profile for: Trinity Lutheran Church

2023

37

34

32

Sarcoxie, MO | Missouri District | Last Reporting Year: 2023





## Comparing Age Demographics of Members

# Attendance and Annual Gains



Ten Year Trends for the Congregation in Membership and Attendance

The dotted lines represent the average statistics of congregations with similar Confirmed Membership today.

### Statistical Profile for: Trinity Lutheran Church

Sarcoxie, MO | Missouri District | Last Reporting Year: 2023



The curve represents the distribution of congregations with similar Confirmed Membership. The solid blue line represents the value of this congregation's current statistic.

The dashed gray line represents the average value among similar congregations.

### Statistical Comparison With District and Synod



Percentile is the congregation's rank as a percentage of the whole (e.g. 50% would be the middle ranking and 99% would be