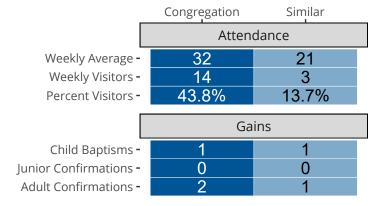

### Statistical Comparison With District and Synod

Percentile is the congregation's rank as a percentage of the whole (e.g. 50% would be the middle ranking and 99% would be the highest).

If any data on this report is missing, it most likely means the data was not reported for the given year.