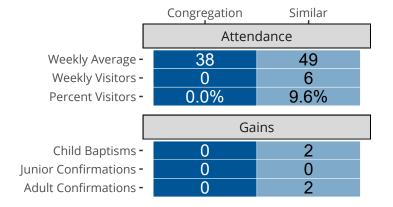

## Attendance and Annual Gains

Similar congregations are other LCMS congregations with similar Confirmed Membership to this congregation.