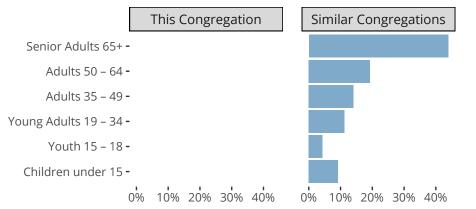

Lamar, MO | Missouri District | Last Reporting Year: 2023

Statistical Profile for: Grace Lutheran Church





The dotted lines represent the average statistics of congregations with similar Confirmed Membership today.

## Comparing Age Demographics of Members



## Attendance and Annual Gains



Similar congregations are other LCMS congregations with similar Confirmed Membership to this congregation.

## Statistical Profile for: Grace Lutheran Church

Lamar, MO | Missouri District | Last Reporting Year: 2023



*The curve represents the distribution of congregations with similar Confirmed Membership. The solid blue line represents the value of this congregation's current statistic. The dashed gray line represents the average value among similar congregations.* 

## Statistical Comparison With District and Synod



Percentile is the congregation's rank as a percentage of the whole (e.g. 50% would be the middle ranking and 99% would be the highest).

If any data on this report is missing, it most likely means the data was not reported for the give