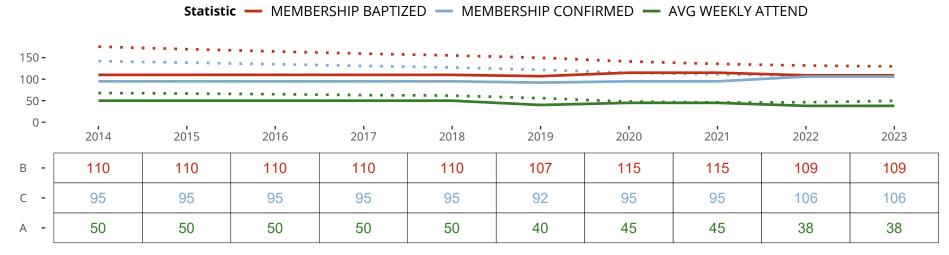

Lamar, MO | Missouri District | Last Reporting Year: 2023

Statistical Profile for: Grace Lutheran Church

The dotted lines represent the average statistics of congregations with similar Confirmed Membership today.