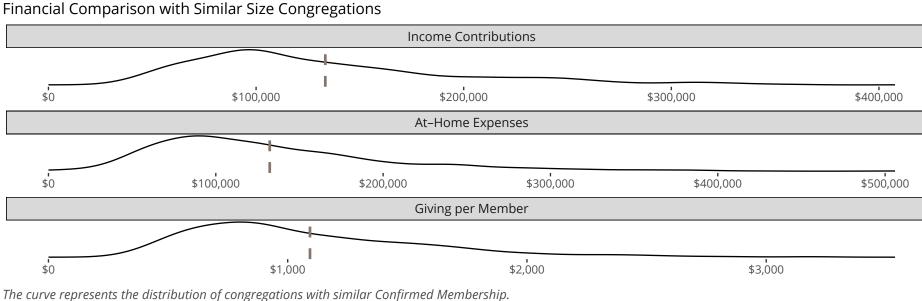

## Statistical Profile for: Grace Lutheran Church

Lamar, MO | Missouri District | Last Reporting Year: 2023

*The curve represents the distribution of congregations with similar Confirmed Membership. The solid blue line represents the value of this congregation's current statistic. The dashed gray line represents the average value among similar congregations.* 