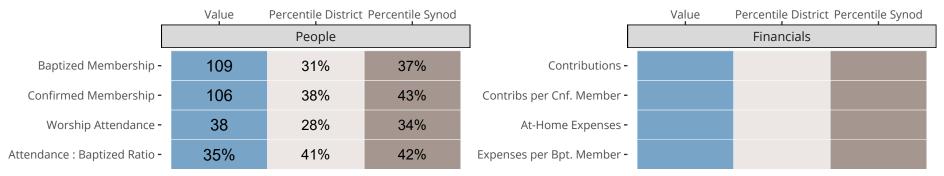

## Statistical Comparison With District and Synod

Percentile is the congregation's rank as a percentage of the whole (e.g. 50% would be the middle ranking and 99% would be the highest).

If any data on this report is missing, it most likely means the data was not reported for the given year.