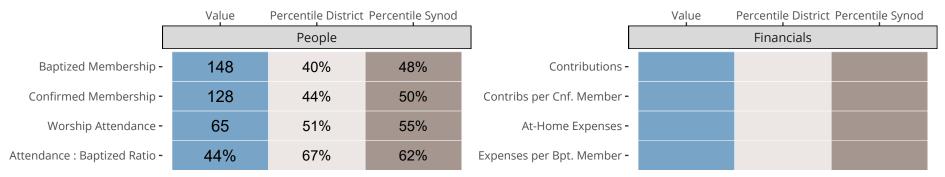

### Statistical Comparison With District and Synod

Percentile is the congregation's rank as a percentage of the whole (e.g. 50% would be the middle ranking and 99% would be the highest).

If any data on this report is missing, it most likely means the data was not reported for the given year.