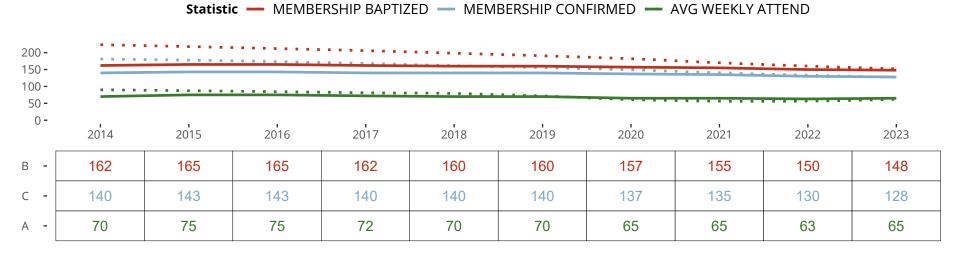

## Ten Year Trends for the Congregation in Membership and Attendance

The dotted lines represent the average statistics of congregations with similar Confirmed Membership today.