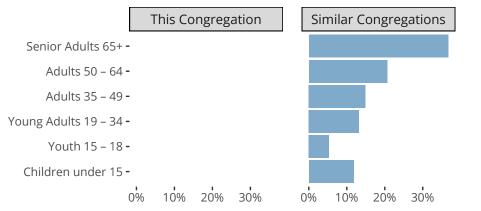

#### Statistical Profile for: Bethany Lutheran Church

Eldon, MO | Missouri District | Last Reporting Year: 2023

## Ten Year Trends for the Congregation in Membership and Attendance



The dotted lines represent the average statistics of congregations with similar Confirmed Membership today.

# Comparing Age Demographics of Members



## Attendance and Annual Gains



### Statistical Profile for: Bethany Lutheran Church

Eldon, MO | Missouri District | Last Reporting Year: 2023





The curve represents the distribution of congregations with similar Confirmed Membership. The solid blue line represents the value of this congregation's current statistic. The dashed gray line represents the average value among similar congregations.

### Statistical Comparison With District and Synod



Percentile is the congregation's rank as a percentage of the whole (e.g. 50% would be the middle ranking and 99% would be the highest).

If any data on this report is missing, it most likely means the data was not reported for the given year.