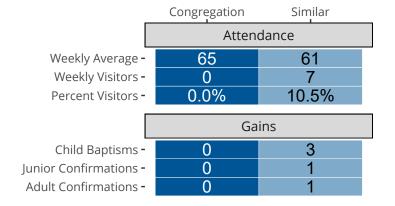

#### Statistical Profile for: Bethany Lutheran Church

Eldon, MO | Missouri District | Last Reporting Year: 2023

## Ten Year Trends for the Congregation in Membership and Attendance



The dotted lines represent the average statistics of congregations with similar Confirmed Membership today.

# Comparing Age Demographics of Members



## Attendance and Annual Gains



### Statistical Profile for: Bethany Lutheran Church

Eldon, MO | Missouri District | Last Reporting Year: 2023





The curve represents the distribution of congregations with similar Confirmed Membership. The solid blue line represents the value of this congregation's current statistic. The dashed gray line represents the average value among similar congregations.

### Statistical Comparison With District and Synod



Percentile is the congregation's rank as a percentage of the whole (e.g. 50% would be the middle ranking and 99% would be the highest).

If any data on this report is missing, it most likely means the data was not reported for the given year.