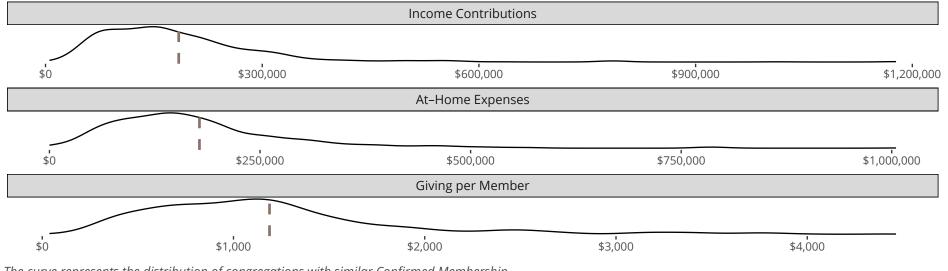

### Statistical Profile for: Bethany Lutheran Church

Eldon, MO | Missouri District | Last Reporting Year: 2023

The curve represents the distribution of congregations with similar Confirmed Membership. The solid blue line represents the value of this congregation's current statistic. The dashed gray line represents the average value among similar congregations.