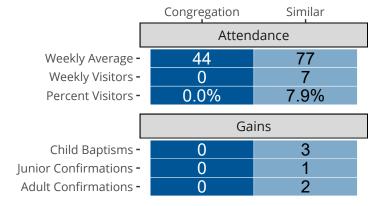

## Attendance and Annual Gains

Similar congregations are other LCMS congregations with similar Confirmed Membership to this congregation.