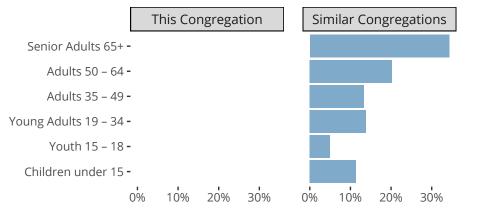

#### Statistical Profile for: Saint Pauls Lutheran Church

Independence, MO | Missouri District | Last Reporting Year: 2023



Ten Year Trends for the Congregation in Membership and Attendance

The dotted lines represent the average statistics of congregations with similar Confirmed Membership today.

# Comparing Age Demographics of Members



## Attendance and Annual Gains



Similar congregations are other LCMS congregations with similar Confirmed Membership to this congregation.

#### Statistical Profile for: Saint Pauls Lutheran Church

Independence, MO | Missouri District | Last Reporting Year: 2023





The curve represents the distribution of congregations with similar Confirmed Membership. The solid blue line represents the value of this congregation's current statistic. The dashed gray line represents the average value among similar congregations.

### Statistical Comparison With District and Synod



Percentile is the congregation's rank as a percentage of the whole (e.g. 50% would be the middle ranking and 99% would be the highest).

If any data on this report is missing, it most likely means the data was not report