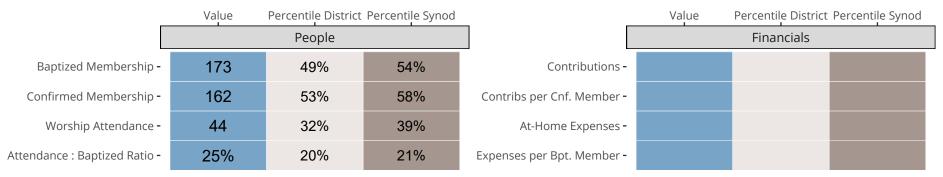

### Statistical Comparison With District and Synod

Percentile is the congregation's rank as a percentage of the whole (e.g. 50% would be the middle ranking and 99% would be the highest).

If any data on this report is missing, it most likely means the data was not reported for the given year.