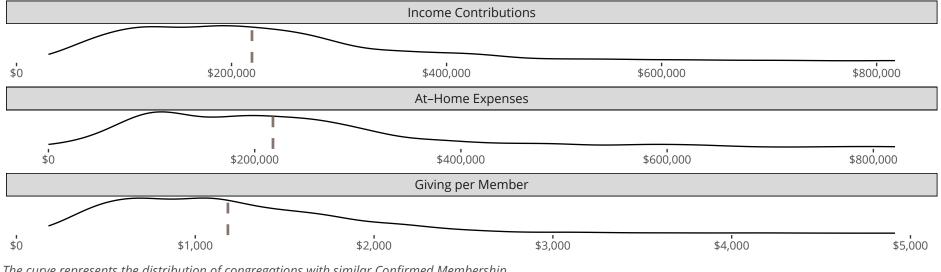

#### Statistical Profile for: Saint Pauls Lutheran Church

Independence, MO | Missouri District | Last Reporting Year: 2023

The curve represents the distribution of congregations with similar Confirmed Membership. The solid blue line represents the value of this congregation's current statistic. The dashed gray line represents the average value among similar congregations.