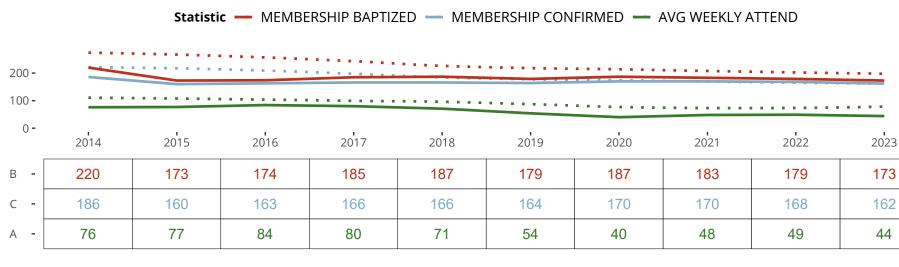

#### Statistical Profile for: Saint Pauls Lutheran Church

Independence, MO | Missouri District | Last Reporting Year: 2023

Ten Year Trends for the Congregation in Membership and Attendance

The dotted lines represent the average statistics of congregations with similar Confirmed Membership today.