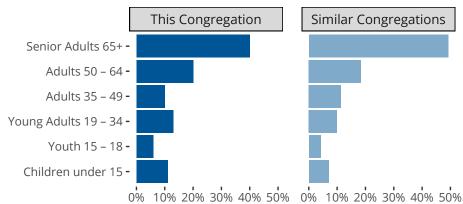

#### Statistical Profile for: Hope Lutheran Chapel

Osage Beach, MO | Missouri District | Last Reporting Year: 2023



## Ten Year Trends for the Congregation in Membership and Attendance

The dotted lines represent the average statistics of congregations with similar Confirmed Membership today.



## Comparing Age Demographics of Members

# Attendance and Annual Gains



Similar congregations are other LCMS congregations with similar Confirmed Membership to this congregation.

### Statistical Profile for: Hope Lutheran Chapel

Osage Beach, MO | Missouri District | Last Reporting Year: 2023





The curve represents the distribution of congregations with similar Confirmed Membership. The solid blue line represents the value of this congregation's current statistic. The dashed gray line represents the average value among similar congregations.

### Statistical Comparison With District and Synod



Percentile is the congregation's rank as a percentage of the whole (e.g. 50% would be the middle ranking and 99% would be the highest).

If any data on this report is missing, it most like