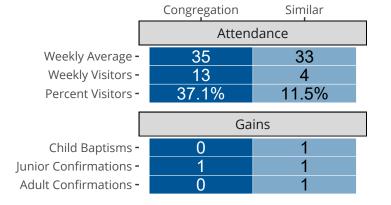

# Attendance and Annual Gains

Similar congregations are other LCMS congregations with similar Confirmed Membership to this congregation.