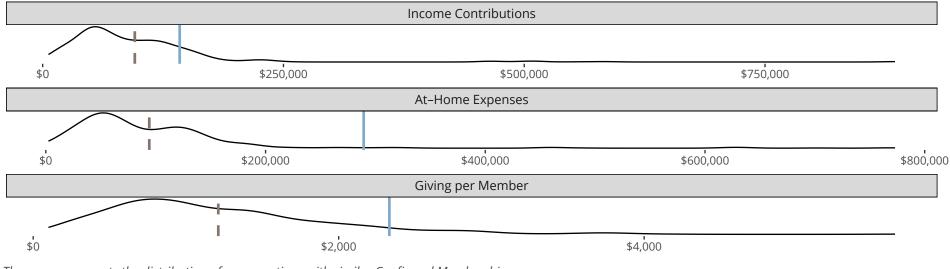

### Statistical Profile for: Hope Lutheran Chapel

Osage Beach, MO | Missouri District | Last Reporting Year: 2023

The curve represents the distribution of congregations with similar Confirmed Membership. The solid blue line represents the value of this congregation's current statistic. The dashed gray line represents the average value among similar congregations.