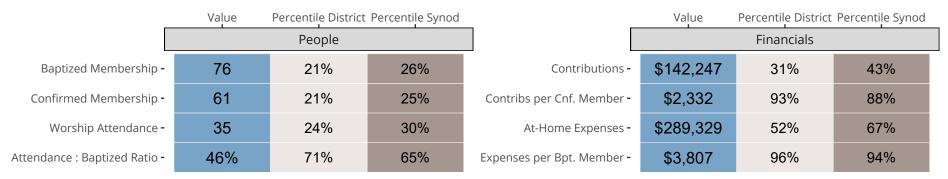

### Statistical Comparison With District and Synod

Percentile is the congregation's rank as a percentage of the whole (e.g. 50% would be the middle ranking and 99% would be the highest).

If any data on this report is missing, it most likely means the data was not reported for the given year.