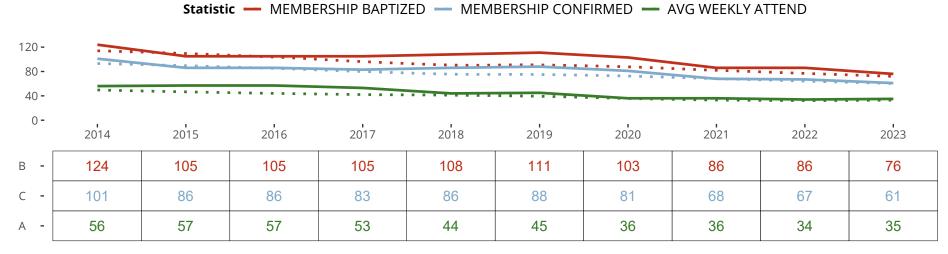

## Ten Year Trends for the Congregation in Membership and Attendance

The dotted lines represent the average statistics of congregations with similar Confirmed Membership today.