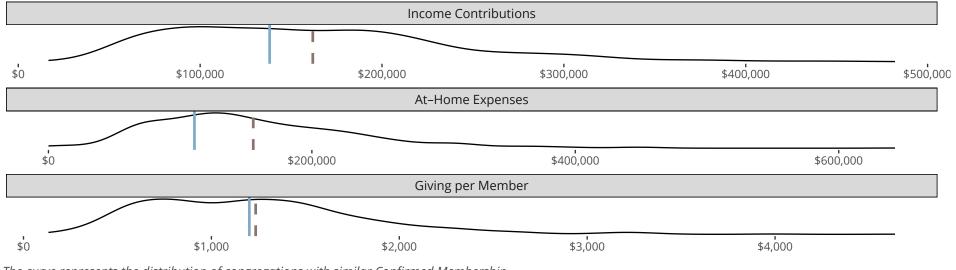

#### Statistical Profile for: Trinity Lutheran Church

Appleton City, MO | Missouri District | Last Reporting Year: 2023

The curve represents the distribution of congregations with similar Confirmed Membership. The solid blue line represents the value of this congregation's current statistic. The dashed gray line represents the average value among similar congregations.