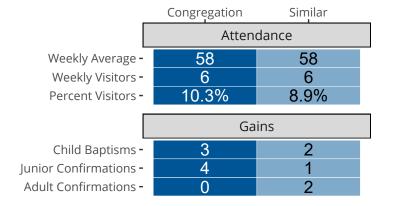

# Attendance and Annual Gains

Similar congregations are other LCMS congregations with similar Confirmed Membership to this congregation.