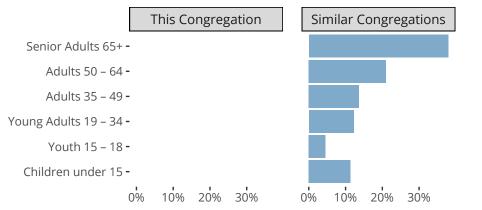

#### Statistical Profile for: Trinity Lutheran Church

Appleton City, MO | Missouri District | Last Reporting Year: 2023

### Ten Year Trends for the Congregation in Membership and Attendance



The dotted lines represent the average statistics of congregations with similar Confirmed Membership today.

## Comparing Age Demographics of Members



# Attendance and Annual Gains



Similar congregations are other LCMS congregations with similar Confirmed Membership to this congregation.

#### Statistical Profile for: Trinity Lutheran Church

Appleton City, MO | Missouri District | Last Reporting Year: 2023





The curve represents the distribution of congregations with similar Confirmed Membership. The solid blue line represents the value of this congregation's current statistic. The dashed gray line represents the average value among similar congregations.

## Statistical Comparison With District and Synod



Percentile is the congregation's rank as a percentage of the whole (e.g. 50% would be the middle ranking and 99% would be the highest).

If any data on this report is missing, it most likely means the data was not reported fo