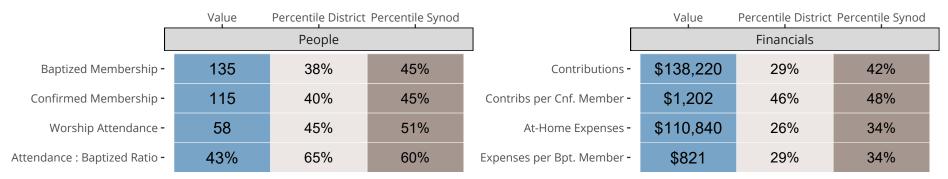

## Statistical Comparison With District and Synod

Percentile is the congregation's rank as a percentage of the whole (e.g. 50% would be the middle ranking and 99% would be the highest).

If any data on this report is missing, it most likely means the data was not reported for the given year.