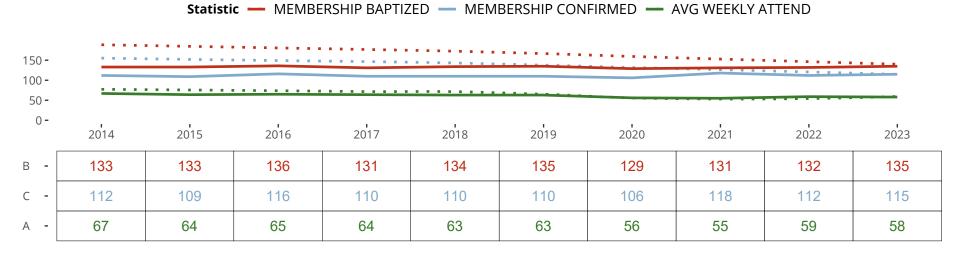

### Ten Year Trends for the Congregation in Membership and Attendance

The dotted lines represent the average statistics of congregations with similar Confirmed Membership today.