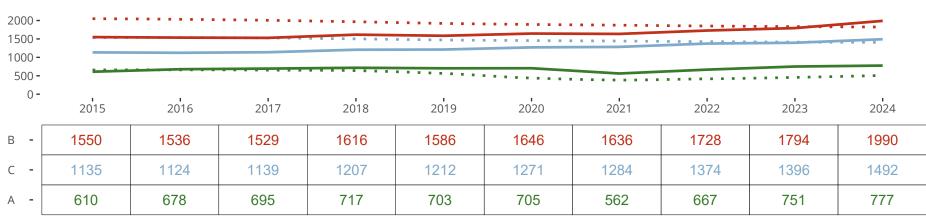

# Ten Year Trends for the Congregation in Membership and Attendance

Statistic — MEMBERSHIP BAPTIZED — MEMBERSHIP CONFIRMED — AVG WEEKLY ATTEND

The dotted lines represent the average statistics of congregations with similar Confirmed Membership today.