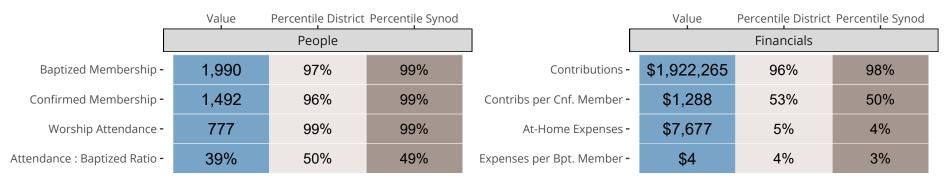

### Statistical Comparison With District and Synod

Percentile is the congregation's rank as a percentage of the whole (e.g. 50% would be the middle ranking and 99% would be the highest).

If any data on this report is missing, it most likely means the data was not reported for the given year.