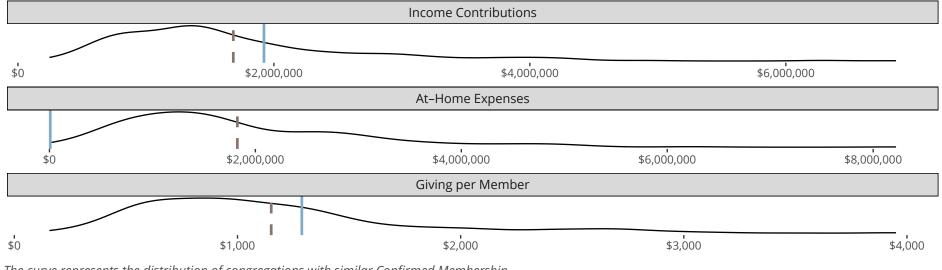

### Statistical Profile for: Immanuel Lutheran Church

WENTZVILLE, MO | Missouri District | Last Reporting Year: 2024

The curve represents the distribution of congregations with similar Confirmed Membership. The solid blue line represents the value of this congregation's current statistic. The dashed gray line represents the average value among similar congregations.