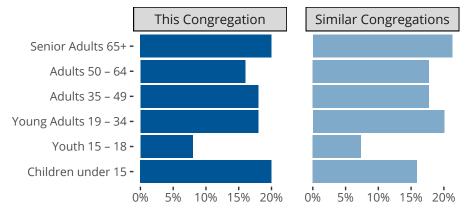

### Statistical Profile for: Immanuel Lutheran Church

WENTZVILLE, MO | Missouri District | Last Reporting Year: 2024

# Ten Year Trends for the Congregation in Membership and Attendance





Statistic — MEMBERSHIP BAPTIZED — MEMBERSHIP CONFIRMED — AVG WEEKLY ATTEND

The dotted lines represent the average statistics of congregations with similar Confirmed Membership today.



## Comparing Age Demographics of Members

# Attendance and Annual Gains

|                                                                  | Congregation | Similar   |
|------------------------------------------------------------------|--------------|-----------|
|                                                                  | Attendance   |           |
| Weekly Average -                                                 | 777          | 497       |
| Weekly Visitors -                                                | 30           | 46        |
| Percent Visitors -                                               | 3.9%         | 8.1%      |
| -                                                                | Gains        |           |
|