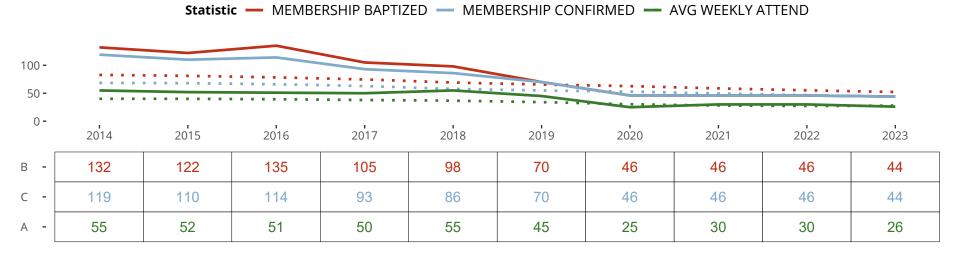

Statistical Profile for: Faith Lutheran Church

Dexter, MO | Missouri District | Last Reporting Year: 2023

Ten Year Trends for the Congregation in Membership and Attendance

The dotted lines represent the average statistics of congregations with similar Confirmed Membership today.