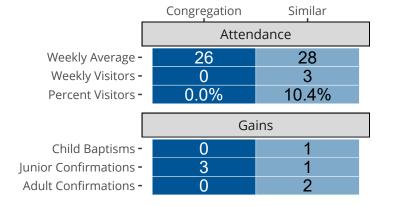

## Attendance and Annual Gains

Similar congregations are other LCMS congregations with similar Confirmed Membership to this congregation.