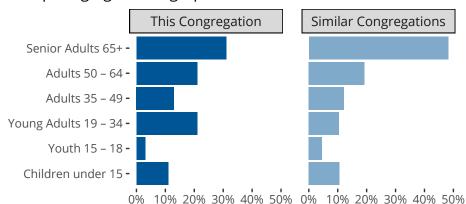

Statistical Profile for: Faith Lutheran Church

Dexter, MO | Missouri District | Last Reporting Year: 2023

Ten Year Trends for the Congregation in Membership and Attendance



The dotted lines represent the average statistics of congregations with similar Confirmed Membership today.



## Comparing Age Demographics of Members

## Attendance and Annual Gains



Similar congregations are other LCMS congregations with similar Confirmed Membership to this congregation.

## Statistical Profile for: Faith Lutheran Church

Dexter, MO | Missouri District | Last Reporting Year: 2023





The curve represents the distribution of congregations with similar Confirmed Membership. The solid blue line represents the value of this congregation's current statistic. The dashed gray line represents the average value among similar congregations.

## Statistical Comparison With District and Synod



Percentile is the congregation's rank as a percentage of the whole (e.g. 50% would be the middle ranking and 99% would be the highest).

If any data on this report is missing, it most likely me