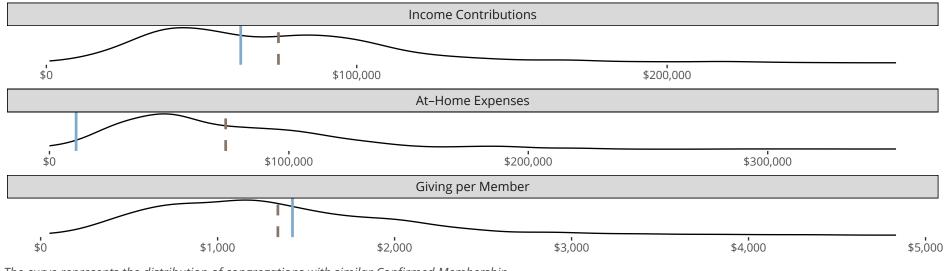

## Statistical Profile for: Faith Lutheran Church

Dexter, MO | Missouri District | Last Reporting Year: 2023

The curve represents the distribution of congregations with similar Confirmed Membership. The solid blue line represents the value of this congregation's current statistic. The dashed gray line represents the average value among similar congregations.