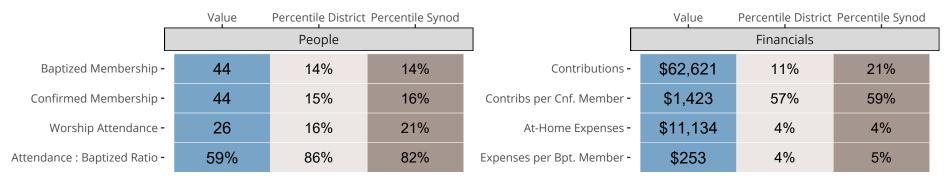

## Statistical Comparison With District and Synod

Percentile is the congregation's rank as a percentage of the whole (e.g. 50% would be the middle ranking and 99% would be the highest).

If any data on this report is missing, it most likely means the data was not reported for the given year.