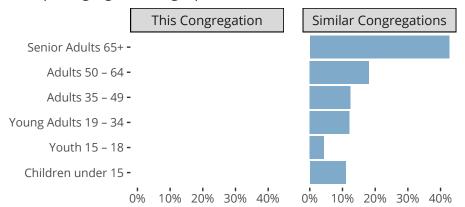

#### Statistical Profile for: Beautiful Savior Lutheran Church

Bridgeton, MO | Missouri District | Last Reporting Year: 2023

### Ten Year Trends for the Congregation in Membership and Attendance



The dotted lines represent the average statistics of congregations with similar Confirmed Membership today.

# Comparing Age Demographics of Members



# Attendance and Annual Gains



Similar congregations are other LCMS congregations with similar Confirmed Membership to this congregation.

Bridgeton, MO | Missouri District | Last Reporting Year: 2023

### Financial Comparison with Similar Size Congregations



The curve represents the distribution of congregations with similar Confirmed Membership. The solid blue line represents the value of this congregation's current statistic. The dashed gray line represents the average value among similar congregations.

# Statistical Comparison With District and Synod

| _                             | Value Percentile District Percentile Synod |     |     |                            | Value Percentile District Percentile Synod |  |  |
|-------------------------------|---------------------------