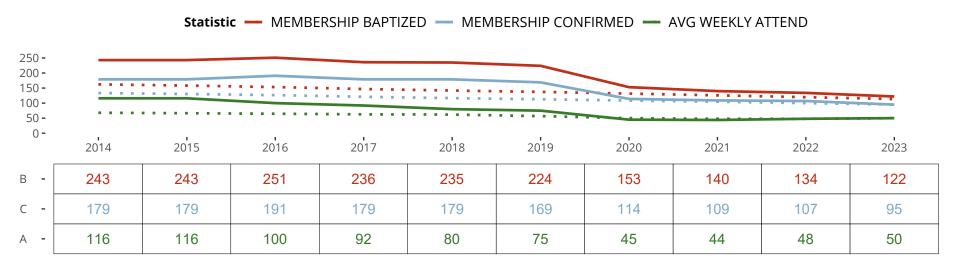

### Ten Year Trends for the Congregation in Membership and Attendance

The dotted lines represent the average statistics of congregations with similar Confirmed Membership today.