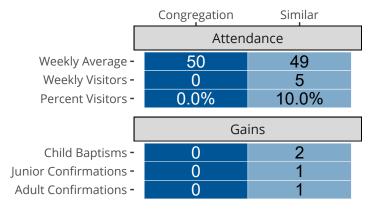

# Attendance and Annual Gains

Similar congregations are other LCMS congregations with similar Confirmed Membership to this congregation.

Bridgeton, MO | Missouri District | Last Reporting Year: 2023