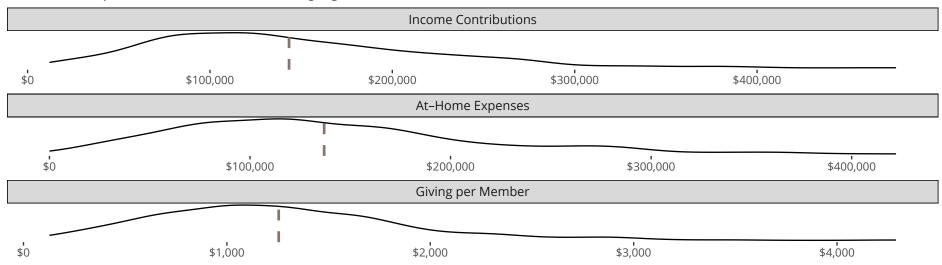

### Financial Comparison with Similar Size Congregations

The curve represents the distribution of congregations with similar Confirmed Membership. The solid blue line represents the value of this congregation's current statistic. The dashed gray line represents the average value among similar congregations.