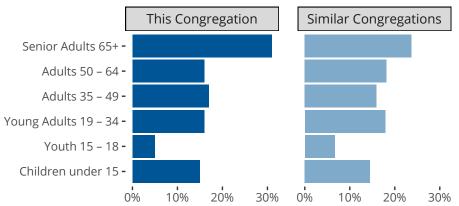

# Statistical Profile for: Chapel Of The Cross Evangelical Lutheran Church Saint Peters

Saint Peters, MO | Missouri District | Last Reporting Year: 2023

Ten Year Trends for the Congregation in Membership and Attendance



The dotted lines represent the average statistics of congregations with similar Confirmed Membership today.

## Comparing Age Demographics of Members



### Attendance and Annual Gains



Similar congregations are other LCMS congregations with similar Confirmed Membership to this congregation.

# Statistical Profile for: Chapel Of The Cross Evangelical Lutheran Church Saint Peters

Saint Peters, MO | Missouri District | Last Reporting Year: 2023

#### Financial Comparison with Similar Size Congregations



The curve represents the distribution of congregations with similar Confirmed Membership. The solid blue line represents the value of this congregation's current statistic. The dashed gray line represents the average value among similar congregations.

### Statistical Comparison With District and Synod

| _                             | Value Percentile District Percentile Synod |     |     | _                          | Value Percenti