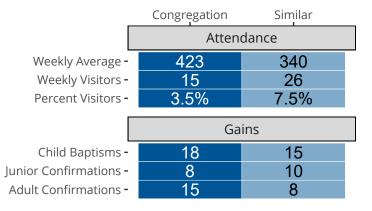

### Attendance and Annual Gains

Similar congregations are other LCMS congregations with similar Confirmed Membership to this congregation.