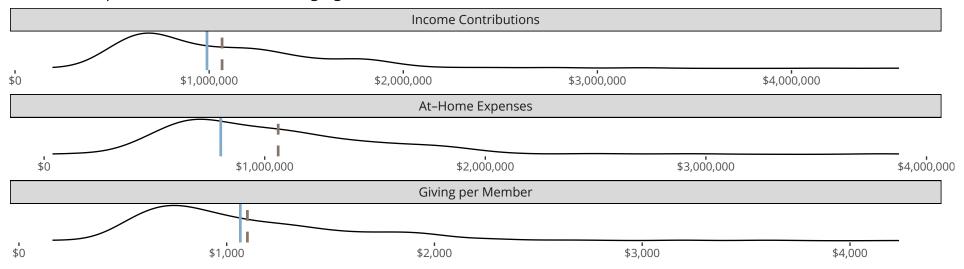

#### Financial Comparison with Similar Size Congregations

The curve represents the distribution of congregations with similar Confirmed Membership. The solid blue line represents the value of this congregation's current statistic. The dashed gray line represents the average value among similar congregations.