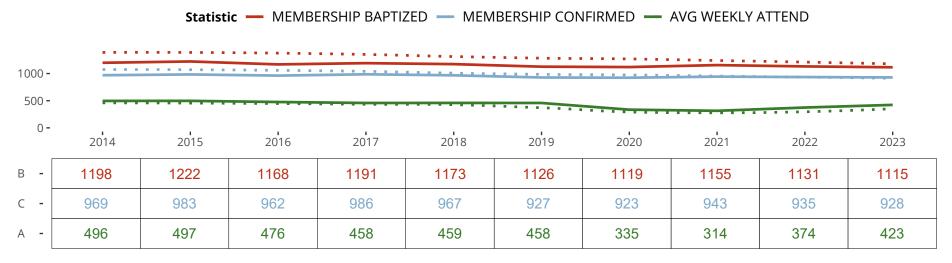

# Statistical Profile for: Chapel Of The Cross Evangelical Lutheran Church Saint Peters

Saint Peters, MO | Missouri District | Last Reporting Year: 2023

Ten Year Trends for the Congregation in Membership and Attendance

The dotted lines represent the average statistics of congregations with similar Confirmed Membership today.