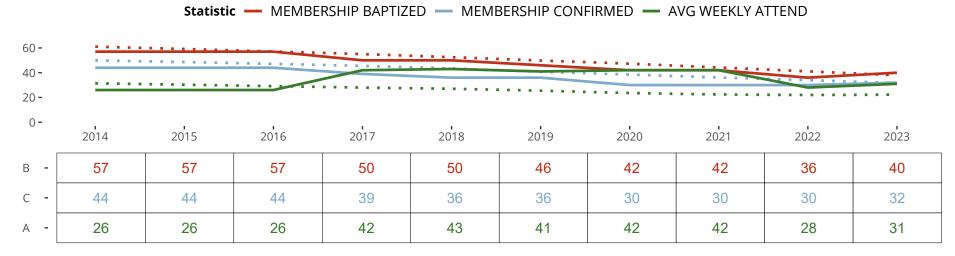

### Ten Year Trends for the Congregation in Membership and Attendance

The dotted lines represent the average statistics of congregations with similar Confirmed Membership today.