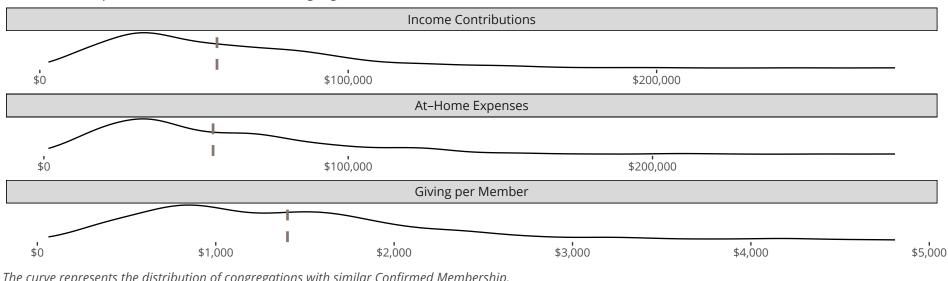

#### Statistical Profile for: Zion Lutheran Church

Gravelton, MO | Missouri District | Last Reporting Year: 2023

Financial Comparison with Similar Size Congregations

The curve represents the distribution of congregations with similar Confirmed Membership. The solid blue line represents the value of this congregation's current statistic. The dashed gray line represents the average value among similar congregations.