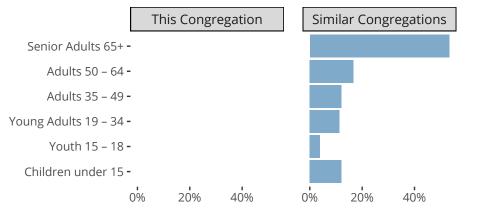

#### Statistical Profile for: Zion Lutheran Church

Gravelton, MO | Missouri District | Last Reporting Year: 2023

### Ten Year Trends for the Congregation in Membership and Attendance



The dotted lines represent the average statistics of congregations with similar Confirmed Membership today.

# Comparing Age Demographics of Members



# Attendance and Annual Gains



Similar congregations are other LCMS congregations with similar Confirmed Membership to this congregation.

#### Statistical Profile for: Zion Lutheran Church

Gravelton, MO | Missouri District | Last Reporting Year: 2023



Financial Comparison with Similar Size Congregations

The curve represents the distribution of congregations with similar Confirmed Membership. The solid blue line represents the value of this congregation's current statistic. The dashed gray line represents the average value among similar congregations.

### Statistical Comparison With District and Synod



Percentile is the congregation's rank as a percentage of the whole (e.g. 50% would be the middle ranking and 99% would be the highest).

If any data on this report is missing, it