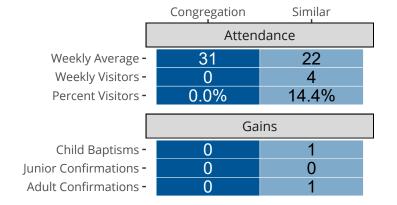

# Attendance and Annual Gains

Similar congregations are other LCMS congregations with similar Confirmed Membership to this congregation.