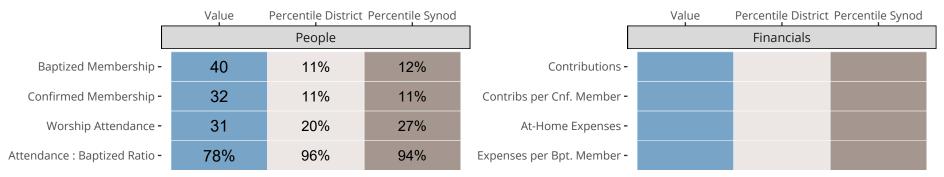

### Statistical Comparison With District and Synod

Percentile is the congregation's rank as a percentage of the whole (e.g. 50% would be the middle ranking and 99% would be the highest).

If any data on this report is missing, it most likely means the data was not reported for the given year.