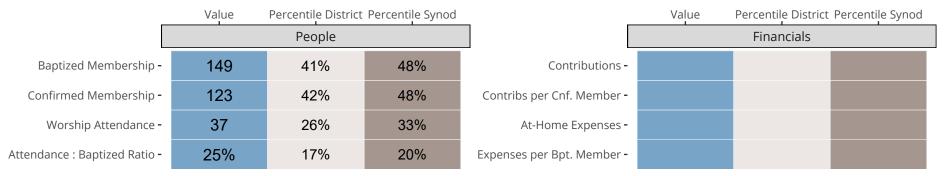

### Statistical Comparison With District and Synod

Percentile is the congregation's rank as a percentage of the whole (e.g. 50% would be the middle ranking and 99% would be the highest).

If any data on this report is missing, it most likely means the data was not reported for the given year.