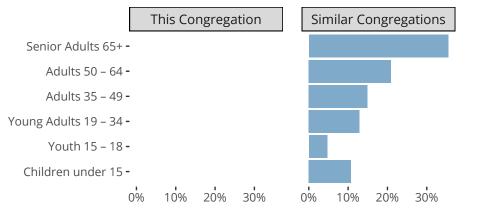

#### Statistical Profile for: Trinity Lutheran Church

Clarks Fork, MO | Missouri District | Last Reporting Year: 2023

### Ten Year Trends for the Congregation in Membership and Attendance



The dotted lines represent the average statistics of congregations with similar Confirmed Membership today.

# Comparing Age Demographics of Members



# Attendance and Annual Gains



Similar congregations are other LCMS congregations with similar Confirmed Membership to this congregation.

#### Statistical Profile for: Trinity Lutheran Church

Clarks Fork, MO | Missouri District | Last Reporting Year: 2023



Financial Comparison with Similar Size Congregations

The curve represents the distribution of congregations with similar Confirmed Membership. The solid blue line represents the value of this congregation's current statistic. The dashed gray line represents the average value among similar congregations.

### Statistical Comparison With District and Synod



Percentile is the congregation's rank as a percentage of the whole (e.g. 50% would be the middle ranking and 99% would be the highest).

If any data on this report is missing