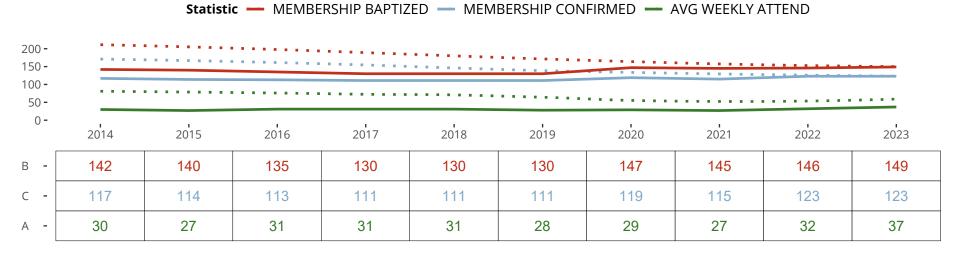

### Ten Year Trends for the Congregation in Membership and Attendance

The dotted lines represent the average statistics of congregations with similar Confirmed Membership today.