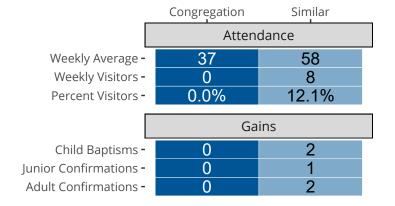

# Attendance and Annual Gains

Similar congregations are other LCMS congregations with similar Confirmed Membership to this congregation.