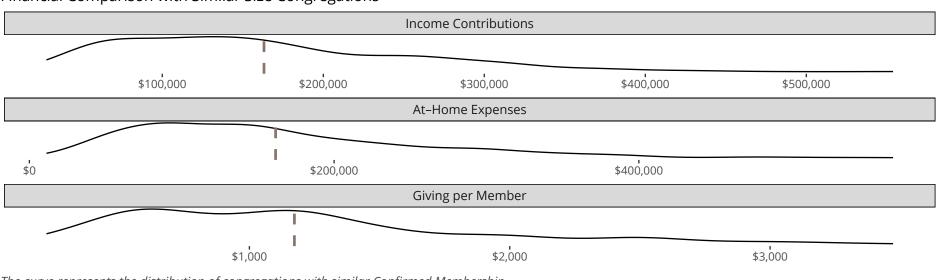

#### Statistical Profile for: Trinity Lutheran Church

Clarks Fork, MO | Missouri District | Last Reporting Year: 2023

Financial Comparison with Similar Size Congregations

The curve represents the distribution of congregations with similar Confirmed Membership. The solid blue line represents the value of this congregation's current statistic. The dashed gray line represents the average value among similar congregations.