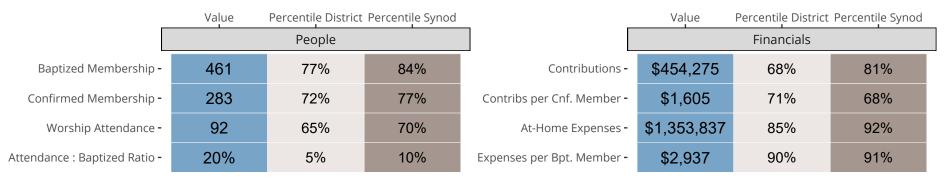

### Statistical Comparison With District and Synod

Percentile is the congregation's rank as a percentage of the whole (e.g. 50% would be the middle ranking and 99% would be the highest).

If any data on this report is missing, it most likely means the data was not reported for the given year.