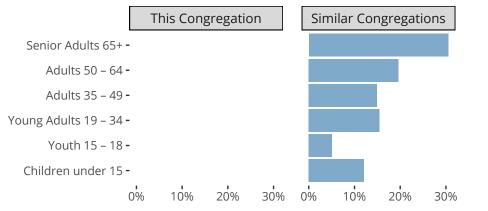

### Statistical Profile for: Salem Lutheran Church

Black Jack, MO | Missouri District | Last Reporting Year: 2022

Ten Year Trends for the Congregation in Membership and Attendance



The dotted lines represent the average statistics of congregations with similar Confirmed Membership today.

# Comparing Age Demographics of Members



## Attendance and Annual Gains



Similar congregations are other LCMS congregations with similar Confirmed Membership to this congregation.

#### Statistical Profile for: Salem Lutheran Church

Black Jack, MO | Missouri District | Last Reporting Year: 2022





The solid blue line represents the value of this congregation's current statistic.

The dashed gray line represents the average value among similar congregations.

### Statistical Comparison With District and Synod



Percentile is the congregation's rank as a percentage of the whole (e.g. 50% would be the middle ranking and 99% would be the highest).

If any data on this report is missing, it most likely means the data was not reported for the given year.