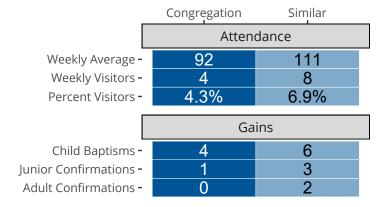

## Attendance and Annual Gains

Similar congregations are other LCMS congregations with similar Confirmed Membership to this congregation.