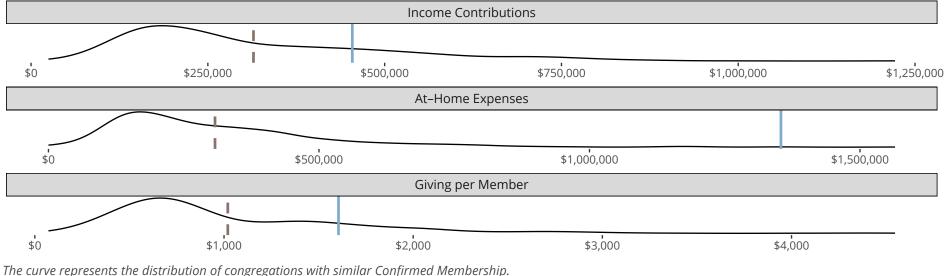

#### Statistical Profile for: Salem Lutheran Church

Black Jack, MO | Missouri District | Last Reporting Year: 2022

The solid blue line represents the value of this congregation's current statistic.

The dashed gray line represents the average value among similar congregations.