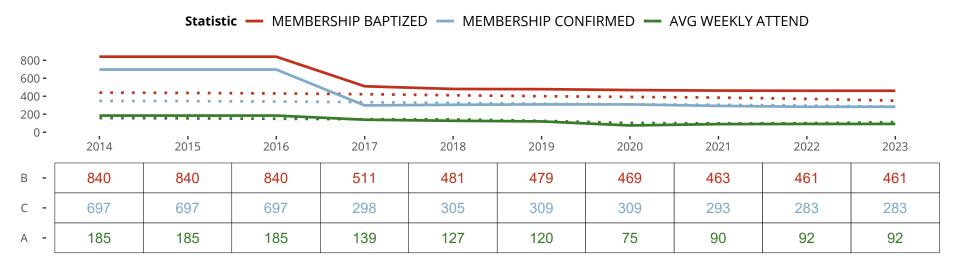

### Statistical Profile for: Salem Lutheran Church

Black Jack, MO | Missouri District | Last Reporting Year: 2022

Ten Year Trends for the Congregation in Membership and Attendance

The dotted lines represent the average statistics of congregations with similar Confirmed Membership today.