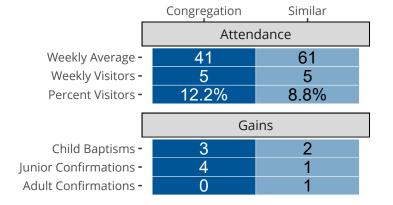

# Attendance and Annual Gains

Similar congregations are other LCMS congregations with similar Confirmed Membership to this congregation.