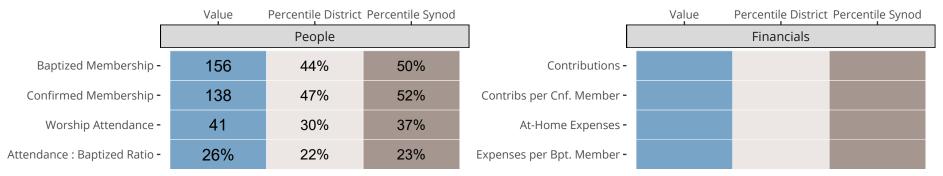

## Statistical Comparison With District and Synod

Percentile is the congregation's rank as a percentage of the whole (e.g. 50% would be the middle ranking and 99% would be the highest).

If any data on this report is missing, it most likely means the data was not reported for the given year.