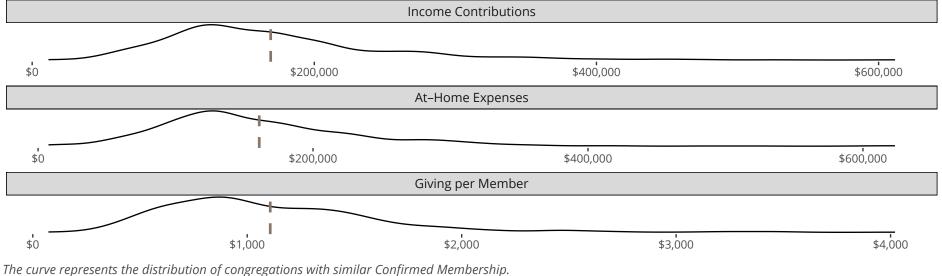

#### Statistical Profile for: Grace Lutheran Church

Versailles, MO | Missouri District | Last Reporting Year: 2023

*The solid blue line represents the value of this congregation's current statistic.* 

The dashed gray line represents the average value among similar congregations.