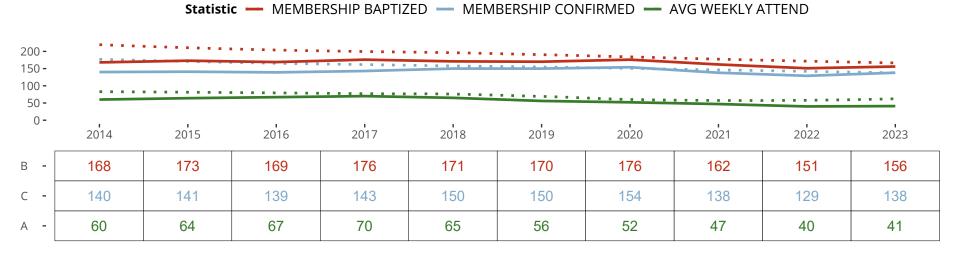

## Ten Year Trends for the Congregation in Membership and Attendance

The dotted lines represent the average statistics of congregations with similar Confirmed Membership today.