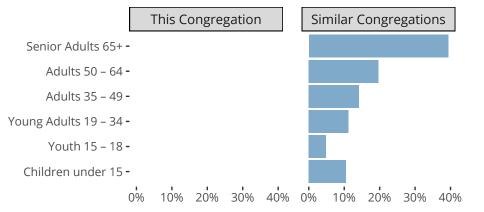

Versailles, MO | Missouri District | Last Reporting Year: 2023

Statistical Profile for: Grace Lutheran Church

## Ten Year Trends for the Congregation in Membership and Attendance



The dotted lines represent the average statistics of congregations with similar Confirmed Membership today.

# Comparing Age Demographics of Members



# Attendance and Annual Gains



Similar congregations are other LCMS congregations with similar Confirmed Membership to this congregation.

#### Statistical Profile for: Grace Lutheran Church

Versailles, MO | Missouri District | Last Reporting Year: 2023





*The solid blue line represents the value of this congregation's current statistic.* 

The dashed gray line represents the average value among similar congregations.

## Statistical Comparison With District and Synod



Percentile is the congregation's rank as a percentage of the whole (e.g. 50% would be the middle ranking and 99% would be the highest).

If any data on this report is missing, it most likely means the data was not reported for the given year.