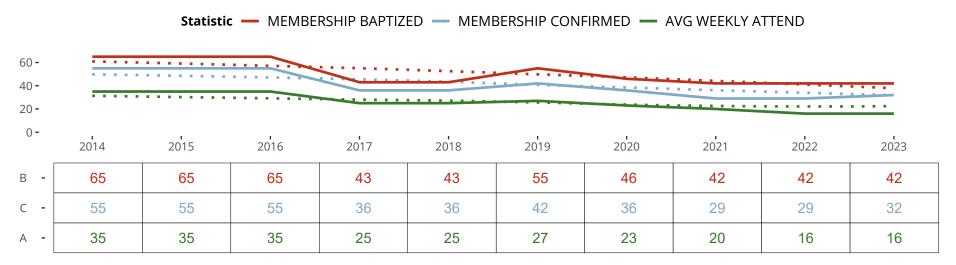

#### Statistical Profile for: Saint John Lutheran Church

Chillicothe, MO | Missouri District | Last Reporting Year: 2023

Ten Year Trends for the Congregation in Membership and Attendance

The dotted lines represent the average statistics of congregations with similar Confirmed Membership today.