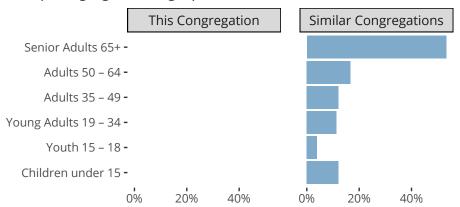

#### Statistical Profile for: Saint John Lutheran Church

Chillicothe, MO | Missouri District | Last Reporting Year: 2023

Ten Year Trends for the Congregation in Membership and Attendance



The dotted lines represent the average statistics of congregations with similar Confirmed Membership today.

# Comparing Age Demographics of Members



## Attendance and Annual Gains



Similar congregations are other LCMS congregations with similar Confirmed Membership to this congregation.

#### Statistical Profile for: Saint John Lutheran Church

Chillicothe, MO | Missouri District | Last Reporting Year: 2023

### Financial Comparison with Similar Size Congregations



The curve represents the distribution of congregations with similar Confirmed Membership. The solid blue line represents the value of this congregation's current statistic. The dashed gray line represents the average value among similar congregations.

## Statistical Comparison With District and Synod

| _                             | Value Percentile District Percentile Synod |     |     | _                          | Value Percentile District Percentile Synod |  |