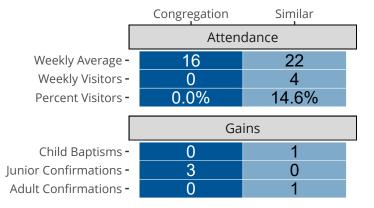

## Attendance and Annual Gains

Similar congregations are other LCMS congregations with similar Confirmed Membership to this congregation.