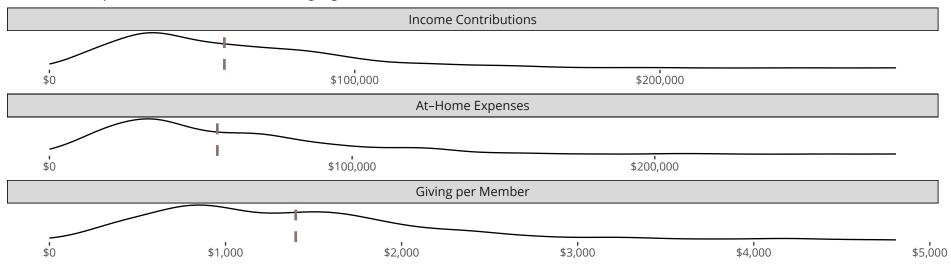

### Financial Comparison with Similar Size Congregations

The curve represents the distribution of congregations with similar Confirmed Membership. The solid blue line represents the value of this congregation's current statistic. The dashed gray line represents the average value among similar congregations.