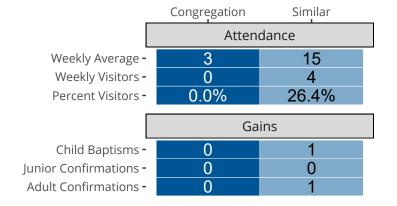

## Attendance and Annual Gains

Similar congregations are other LCMS congregations with similar Confirmed Membership to this congregation.