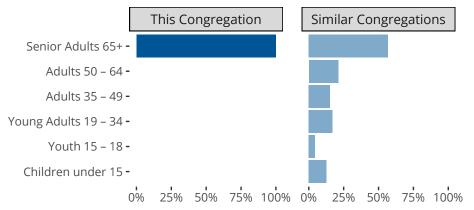

#### Statistical Profile for: Peace Lutheran Church

Elk Prairie, MO | Missouri District | Last Reporting Year: 2017



Ten Year Trends for the Congregation in Membership and Attendance

The dotted lines represent the average statistics of congregations with similar Confirmed Membership today.

# Comparing Age Demographics of Members



## Attendance and Annual Gains



Similar congregations are other LCMS congregations with similar Confirmed Membership to this congregation.

#### Statistical Profile for: Peace Lutheran Church

Elk Prairie, MO | Missouri District | Last Reporting Year: 2017





The curve represents the distribution of congregations with similar Confirmed Membership. The solid blue line represents the value of this congregation's current statistic. The dashed gray line represents the average value among similar congregations.

### Statistical Comparison With District and Synod



Percentile is the congregation's rank as a percentage of the whole (e.g. 50% would be the middle ranking and 99% would be the highest).

If any data on this report is missing, it most likely means the data was not reported for