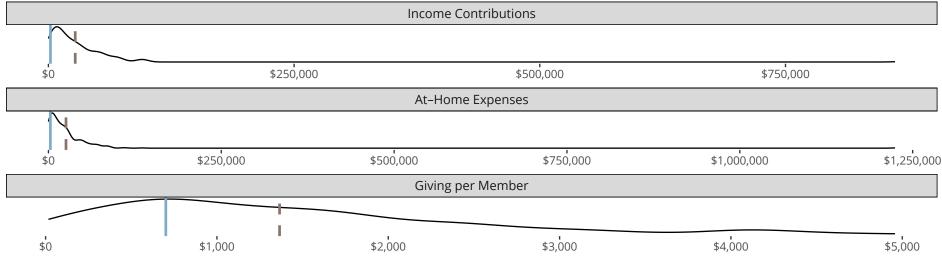

#### Statistical Profile for: Peace Lutheran Church

Elk Prairie, MO | Missouri District | Last Reporting Year: 2017

The curve represents the distribution of congregations with similar Confirmed Membership. The solid blue line represents the value of this congregation's current statistic. The dashed gray line represents the average value among similar congregations.