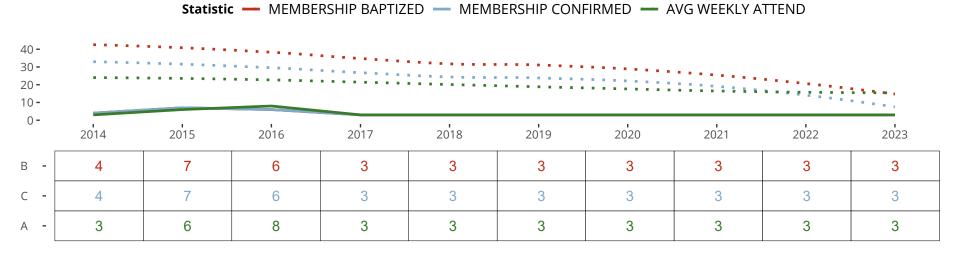

#### Statistical Profile for: Peace Lutheran Church

Elk Prairie, MO | Missouri District | Last Reporting Year: 2017

Ten Year Trends for the Congregation in Membership and Attendance

The dotted lines represent the average statistics of congregations with similar Confirmed Membership today.