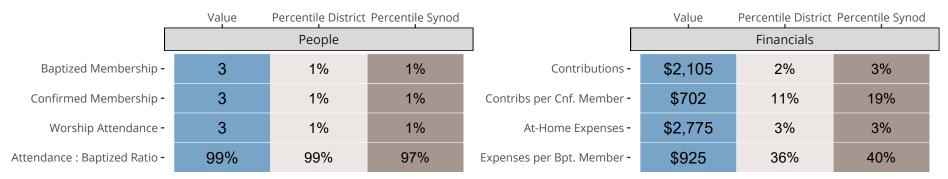

### Statistical Comparison With District and Synod

Percentile is the congregation's rank as a percentage of the whole (e.g. 50% would be the middle ranking and 99% would be the highest).

If any data on this report is missing, it most likely means the data was not reported for the given year.