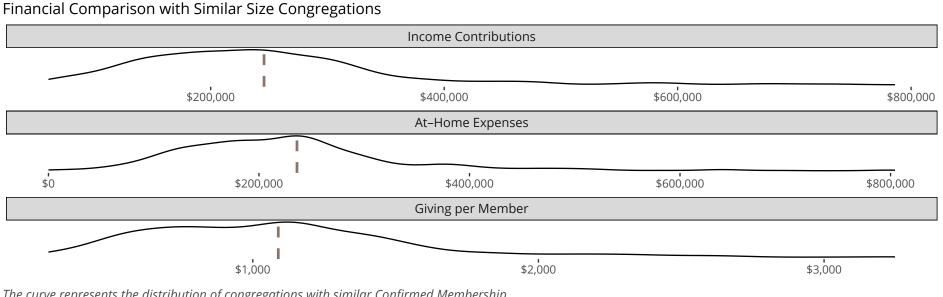

#### Statistical Profile for: Grace Lutheran Church

Uniontown, MO | Missouri District | Last Reporting Year: 2023

The curve represents the distribution of congregations with similar Confirmed Membership. The solid blue line represents the value of this congregation's current statistic. The dashed gray line represents the average value among similar congregations.