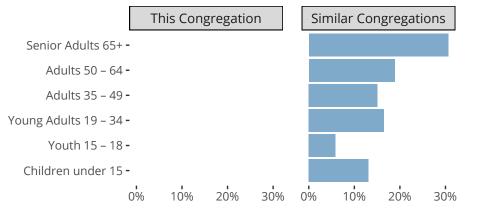

Uniontown, MO | Missouri District | Last Reporting Year: 2023

Statistical Profile for: Grace Lutheran Church

### Ten Year Trends for the Congregation in Membership and Attendance



The dotted lines represent the average statistics of congregations with similar Confirmed Membership today.

# Comparing Age Demographics of Members



## Attendance and Annual Gains



Similar congregations are other LCMS congregations with similar Confirmed Membership to this congregation.

#### Statistical Profile for: Grace Lutheran Church

Uniontown, MO | Missouri District | Last Reporting Year: 2023



The curve represents the distribution of congregations with similar Confirmed Membership. The solid blue line represents the value of this congregation's current statistic. The dashed gray line represents the average value among similar congregations.

## Statistical Comparison With District and Synod



Percentile is the congregation's rank as a percentage of the whole (e.g. 50% would be the middle ranking and 99% would be the highest).

If any data on this report is missing, it most likely means the data was not reported for the g