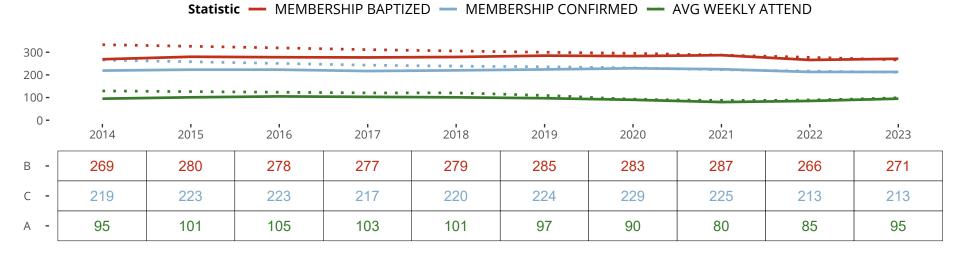

### Ten Year Trends for the Congregation in Membership and Attendance

The dotted lines represent the average statistics of congregations with similar Confirmed Membership today.