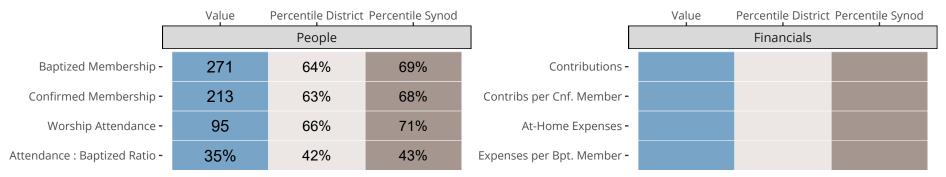

## Statistical Comparison With District and Synod

Percentile is the congregation's rank as a percentage of the whole (e.g. 50% would be the middle ranking and 99% would be the highest).

If any data on this report is missing, it most likely means the data was not reported for the given year.