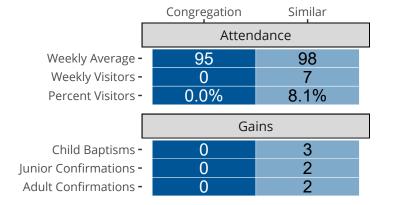

## Attendance and Annual Gains

Similar congregations are other LCMS congregations with similar Confirmed Membership to this congregation.