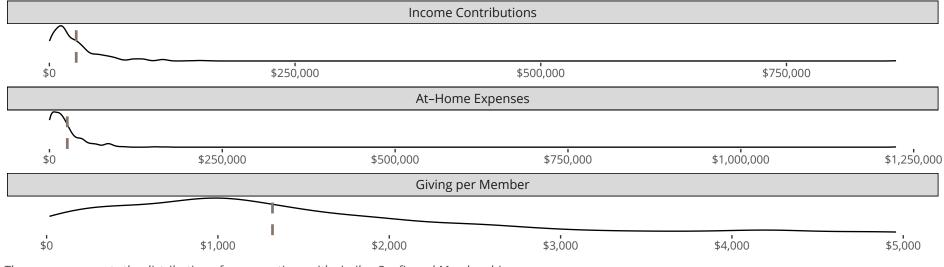

## Attendance and Annual Gains

Kennett, MO | Missouri District | Last Reporting Year: 2022

The curve represents the distribution of congregations with similar Confirmed Membership. The solid blue line represents the value of this congregation's current statistic. The dashed gray line represents the average value among similar congregations.