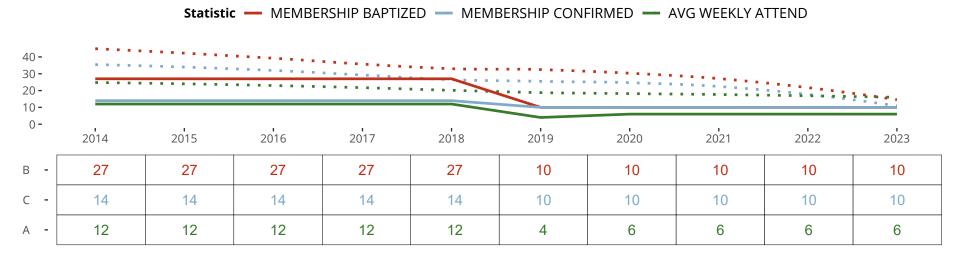

## Statistical Profile for: Redeemer Lutheran Church

Kennett, MO | Missouri District | Last Reporting Year: 2022

The dotted lines represent the average statistics of congregations with similar Confirmed Membership today.