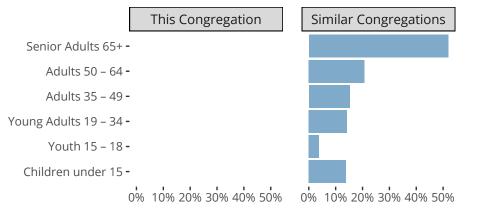

## Statistical Profile for: Redeemer Lutheran Church

Kennett, MO | Missouri District | Last Reporting Year: 2022





The dotted lines represent the average statistics of congregations with similar Confirmed Membership today.

## Comparing Age Demographics of Members



## Attendance and Annual Gains



Kennett, MO | Missouri District | Last Reporting Year: 2022





The curve represents the distribution of congregations with similar Confirmed Membership. The solid blue line represents the value of this congregation's current statistic. The dashed gray line represents the average value among similar congregations.

## Statistical Comparison With District and Synod



Percentile is the congregation's rank as a percentage of the whole (e.g. 50% would be the middle ranking and 99% would be the highest).

If any data on this report is missing, it most likely means the data was not reported for the given year.