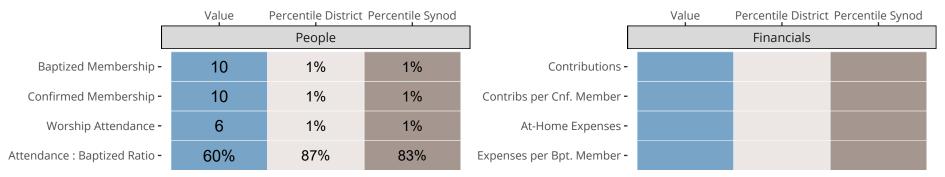

## Statistical Comparison With District and Synod

Percentile is the congregation's rank as a percentage of the whole (e.g. 50% would be the middle ranking and 99% would be the highest).

If any data on this report is missing, it most likely means the data was not reported for the given year.