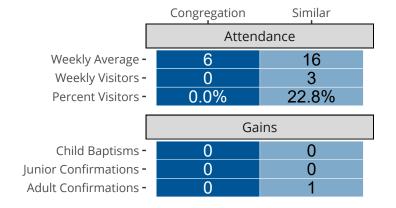

## Attendance and Annual Gains

Kennett, MO | Missouri District | Last Reporting Year: 2022

The curve represents the distribution of congregations with similar Confirmed Membership. The solid blue line represents the value of this congregation's current statistic. The dashed gray line represents the average value among similar congregations.