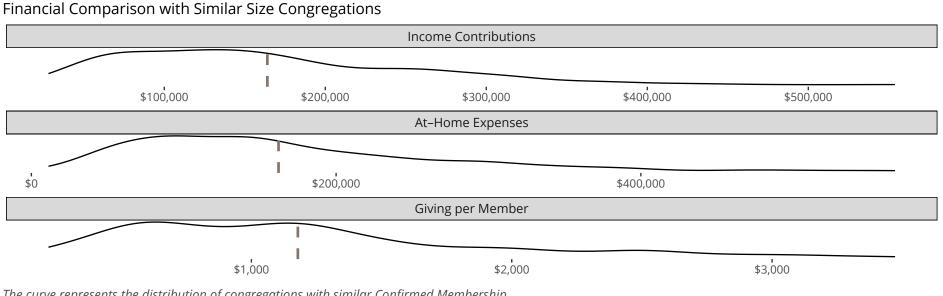

## Statistical Profile for: Zion Lutheran Church

Crosstown, MO | Missouri District | Last Reporting Year: 2023

The curve represents the distribution of congregations with similar Confirmed Membership. The solid blue line represents the value of this congregation's current statistic. The dashed gray line represents the average value among similar congregations.