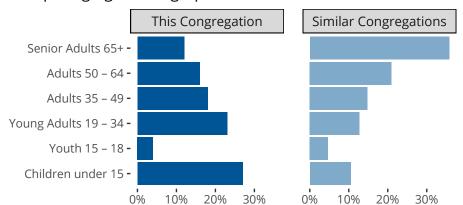

Statistical Profile for: Zion Lutheran Church

Crosstown, MO | Missouri District | Last Reporting Year: 2023





The dotted lines represent the average statistics of congregations with similar Confirmed Membership today.



## Comparing Age Demographics of Members

## Attendance and Annual Gains



Similar congregations are other LCMS congregations with similar Confirmed Membership to this congregation.

## Statistical Profile for: Zion Lutheran Church

Crosstown, MO | Missouri District | Last Reporting Year: 2023



The curve represents the distribution of congregations with similar Confirmed Membership. The solid blue line represents the value of this congregation's current statistic. The dashed gray line represents the average value among similar congregations.

## Statistical Comparison With District and Synod



Percentile is the congregation's rank as a percentage of the whole (e.g. 50% would be the middle ranking and 99% would be the highest).

If any data on this report is missing, it most likely me