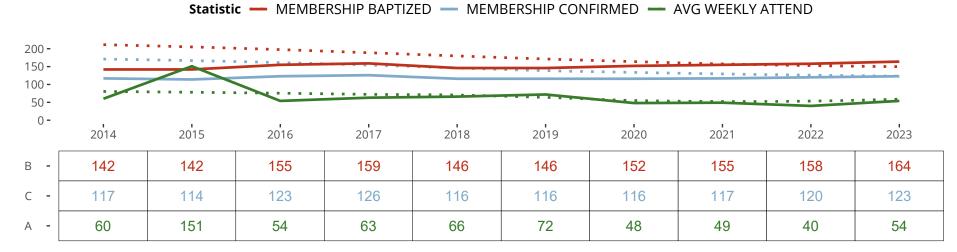

Statistical Profile for: Zion Lutheran Church

Crosstown, MO | Missouri District | Last Reporting Year: 2023

The dotted lines represent the average statistics of congregations with similar Confirmed Membership today.