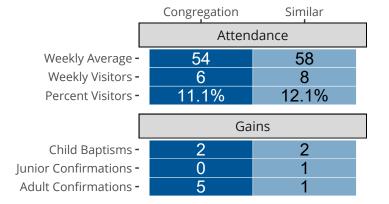

## Attendance and Annual Gains

Similar congregations are other LCMS congregations with similar Confirmed Membership to this congregation.