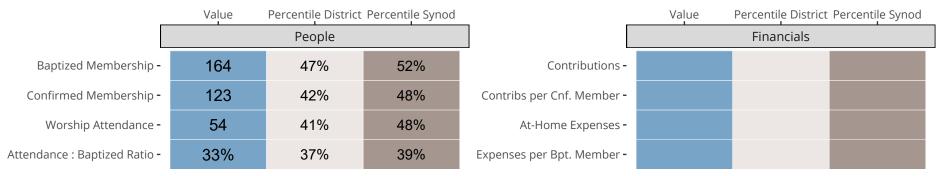

## Statistical Comparison With District and Synod

Percentile is the congregation's rank as a percentage of the whole (e.g. 50% would be the middle ranking and 99% would be the highest).

If any data on this report is missing, it most likely means the data was not reported for the given year.