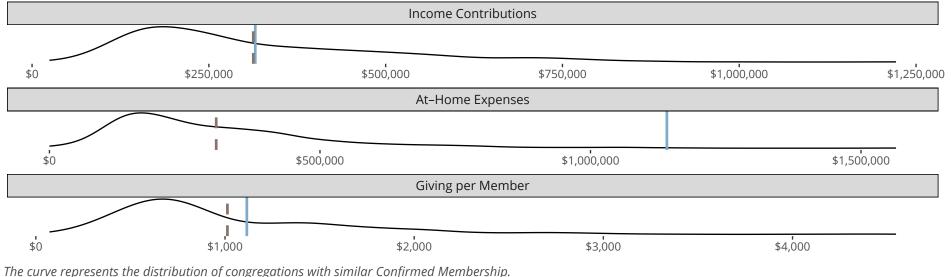

#### Statistical Profile for: Holy Cross Lutheran Church

Kansas City, MO | Missouri District | Last Reporting Year: 2023

The solid blue line represents the value of this congregation's current statistic. The dashed gray line represents the average value among similar congregations.