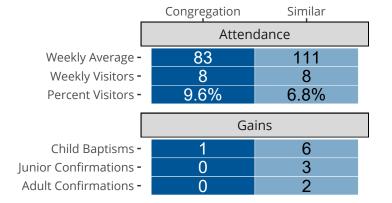

# Attendance and Annual Gains

Similar congregations are other LCMS congregations with similar Confirmed Membership to this congregation.