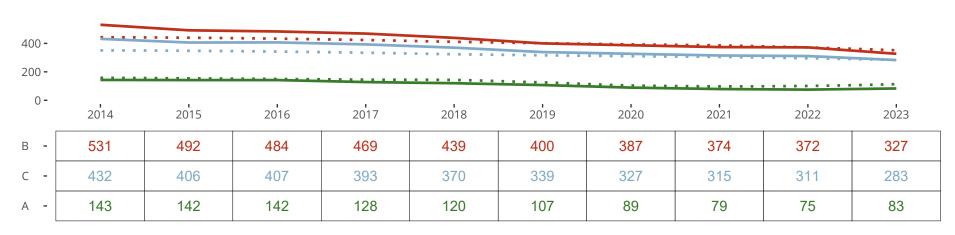

### Ten Year Trends for the Congregation in Membership and Attendance

Statistic — MEMBERSHIP BAPTIZED — MEMBERSHIP CONFIRMED — AVG WEEKLY ATTEND

The dotted lines represent the average statistics of congregations with similar Confirmed Membership today.