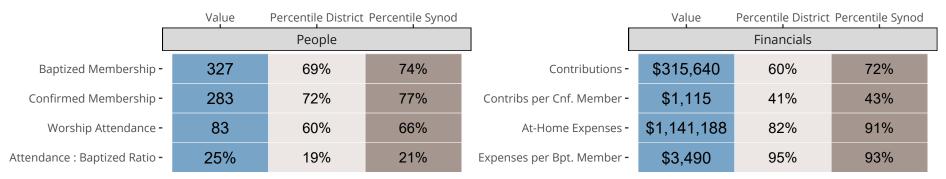

## Statistical Comparison With District and Synod

Percentile is the congregation's rank as a percentage of the whole (e.g. 50% would be the middle ranking and 99% would be the highest).

If any data on this report is missing, it most likely means the data was not reported for the given year.