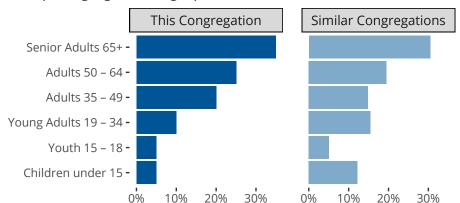

#### Statistical Profile for: Holy Cross Lutheran Church

Kansas City, MO | Missouri District | Last Reporting Year: 2023

### Ten Year Trends for the Congregation in Membership and Attendance



Statistic — MEMBERSHIP BAPTIZED — MEMBERSHIP CONFIRMED — AVG WEEKLY ATTEND

The dotted lines represent the average statistics of congregations with similar Confirmed Membership today.



## Comparing Age Demographics of Members

# Attendance and Annual Gains



Similar congregations are other LCMS congregations with similar Confirmed Membership to this congregation.

#### Statistical Profile for: Holy Cross Lutheran Church

Kansas City, MO | Missouri District | Last Reporting Year: 2023





The solid blue line represents the value of this congregation's current statistic. The dashed gray line represents the average value among similar congregations.

## Statistical Comparison With District and Synod



Percentile is the congregation's rank as a percentage of the whole (e.g. 50% would be the middle ranking and 99% would be the highest).

If any data on this report is missing, it most likely means the data was not reported for the given year.