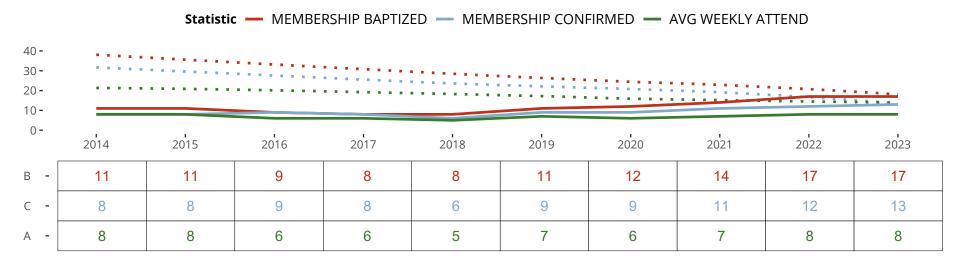

#### Statistical Profile for: Saint John Lutheran Church

Bismarck, MO | Missouri District | Last Reporting Year: 2023

Ten Year Trends for the Congregation in Membership and Attendance

The dotted lines represent the average statistics of congregations with similar Confirmed Membership today.