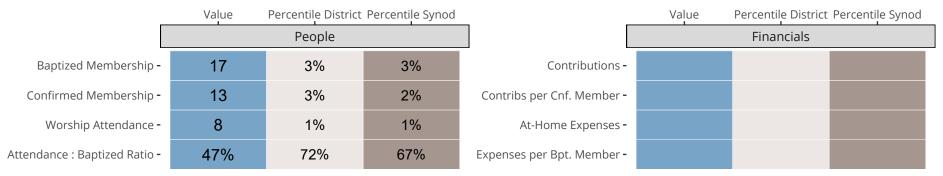

### Statistical Comparison With District and Synod

Percentile is the congregation's rank as a percentage of the whole (e.g. 50% would be the middle ranking and 99% would be the highest).

If any data on this report is missing, it most likely means the data was not reported for the given year.