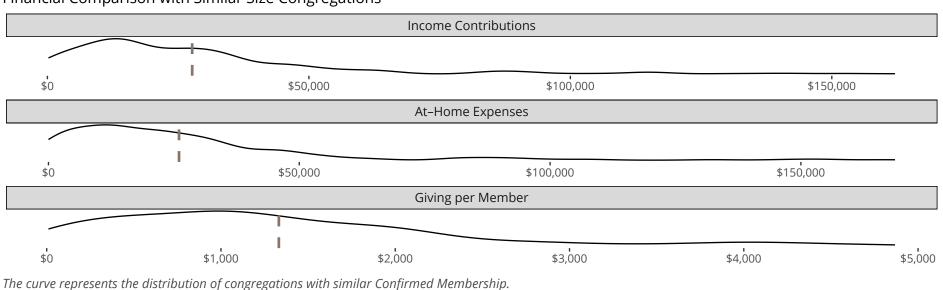

#### Statistical Profile for: Saint John Lutheran Church

Bismarck, MO | Missouri District | Last Reporting Year: 2023

Financial Comparison with Similar Size Congregations

The curve represents the distribution of congregations with similar Confirmed Membership. The solid blue line represents the value of this congregation's current statistic. The dashed gray line represents the average value among similar congregations.