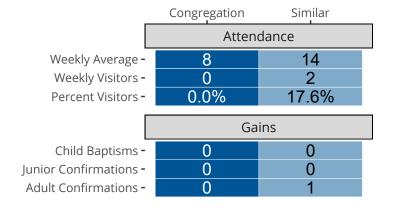

#### Statistical Profile for: Saint John Lutheran Church

Bismarck, MO | Missouri District | Last Reporting Year: 2023



Ten Year Trends for the Congregation in Membership and Attendance

The dotted lines represent the average statistics of congregations with similar Confirmed Membership today.

# Comparing Age Demographics of Members



## Attendance and Annual Gains



#### Statistical Profile for: Saint John Lutheran Church

Bismarck, MO | Missouri District | Last Reporting Year: 2023



Financial Comparison with Similar Size Congregations

The curve represents the distribution of congregations with similar Confirmed Membership. The solid blue line represents the value of this congregation's current statistic. The dashed gray line represents the average value among similar congregations.

### Statistical Comparison With District and Synod



Percentile is the congregation's rank as a percentage of the whole (e.g. 50% would be the middle ranking and 99% would be the highest).

If any data on this report is missing, it most likely means the data was not reported for the given year.