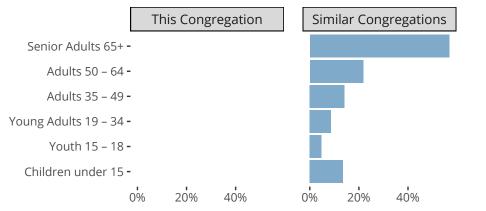

#### Statistical Profile for: Saint John Lutheran Church

Bismarck, MO | Missouri District | Last Reporting Year: 2023



Ten Year Trends for the Congregation in Membership and Attendance

The dotted lines represent the average statistics of congregations with similar Confirmed Membership today.

# Comparing Age Demographics of Members



## Attendance and Annual Gains



#### Statistical Profile for: Saint John Lutheran Church

Bismarck, MO | Missouri District | Last Reporting Year: 2023



Financial Comparison with Similar Size Congregations

The curve represents the distribution of congregations with similar Confirmed Membership. The solid blue line represents the value of this congregation's current statistic. The dashed gray line represents the average value among similar congregations.

### Statistical Comparison With District and Synod



Percentile is the congregation's rank as a percentage of the whole (e.g. 50% would be the middle ranking and 99% would be the highest).

If any data on this report is missing, it most likely means the data was not reported for the given year.