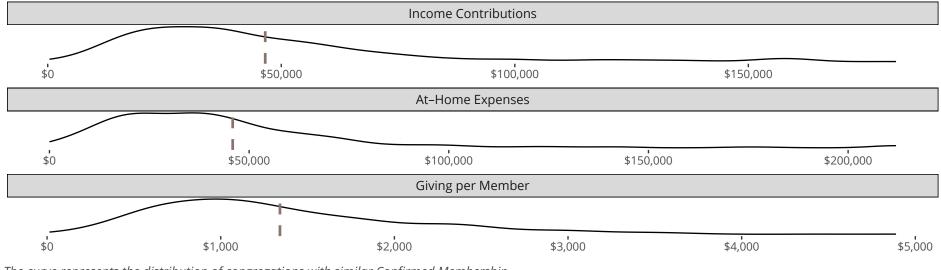

### Statistical Profile for: Holy Cross Deaf Lutheran Church

Saint Louis, MO | Missouri District | Last Reporting Year: 2023

The curve represents the distribution of congregations with similar Confirmed Membership. The solid blue line represents the value of this congregation's current statistic. The dashed gray line represents the average value among similar congregations.