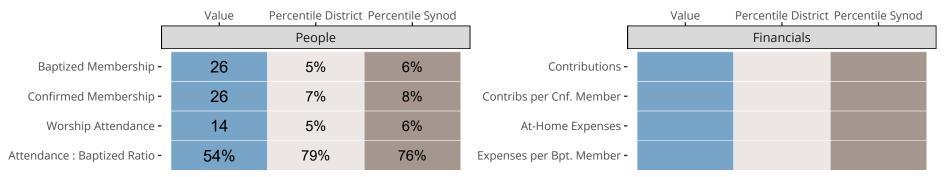

### Statistical Comparison With District and Synod

Percentile is the congregation's rank as a percentage of the whole (e.g. 50% would be the middle ranking and 99% would be the highest).

If any data on this report is missing, it most likely means the data was not reported for the given year.