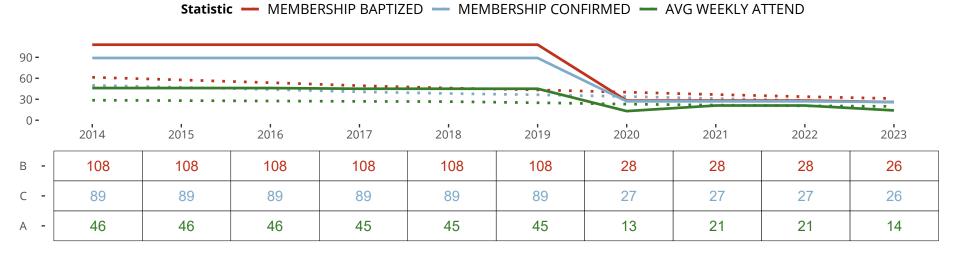

## Ten Year Trends for the Congregation in Membership and Attendance

The dotted lines represent the average statistics of congregations with similar Confirmed Membership today.