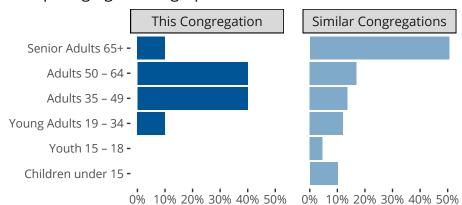

#### Statistical Profile for: Holy Cross Deaf Lutheran Church

Saint Louis, MO | Missouri District | Last Reporting Year: 2023

## Ten Year Trends for the Congregation in Membership and Attendance



The dotted lines represent the average statistics of congregations with similar Confirmed Membership today.



## Comparing Age Demographics of Members

# Attendance and Annual Gains



Similar congregations are other LCMS congregations with similar Confirmed Membership to this congregation.

### Statistical Profile for: Holy Cross Deaf Lutheran Church

Saint Louis, MO | Missouri District | Last Reporting Year: 2023





The curve represents the distribution of congregations with similar Confirmed Membership. The solid blue line represents the value of this congregation's current statistic. The dashed gray line represents the average value among similar congregations.

### Statistical Comparison With District and Synod



Percentile is the congregation's rank as a percentage of the whole (e.g. 50% would be the middle ranking and 99% would be the highest).

If any data on this report is missing, i