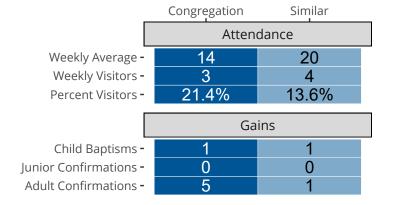

# Attendance and Annual Gains

Similar congregations are other LCMS congregations with similar Confirmed Membership to this congregation.