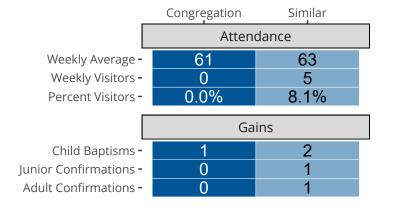

#### Statistical Profile for: Immanuel Lutheran Church

New Wells, MO | Missouri District | Last Reporting Year: 2022



Ten Year Trends for the Congregation in Membership and Attendance

The dotted lines represent the average statistics of congregations with similar Confirmed Membership today.

# Comparing Age Demographics of Members



## Attendance and Annual Gains



#### Statistical Profile for: Immanuel Lutheran Church

New Wells, MO | Missouri District | Last Reporting Year: 2022



The solid blue line represents the value of this congregation's current statistic.

The dashed gray line represents the average value among similar congregations.

## Statistical Comparison With District and Synod



Percentile is the congregation's rank as a percentage of the whole (e.g. 50% would be the middle ranking and 99% would be the highest).

If any data on this report is missing, it most likely means the data was not reported for the given year.