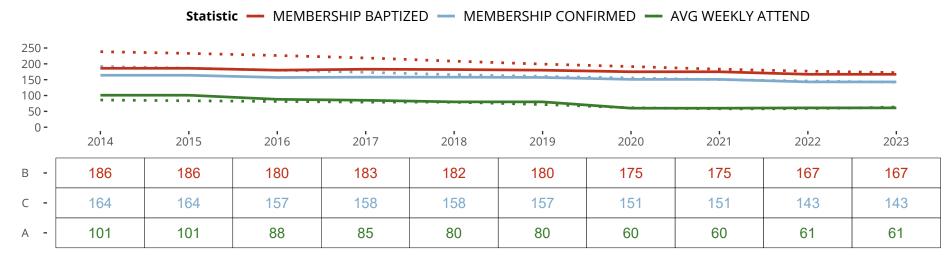

#### Statistical Profile for: Immanuel Lutheran Church

New Wells, MO | Missouri District | Last Reporting Year: 2022

Ten Year Trends for the Congregation in Membership and Attendance

The dotted lines represent the average statistics of congregations with similar Confirmed Membership today.