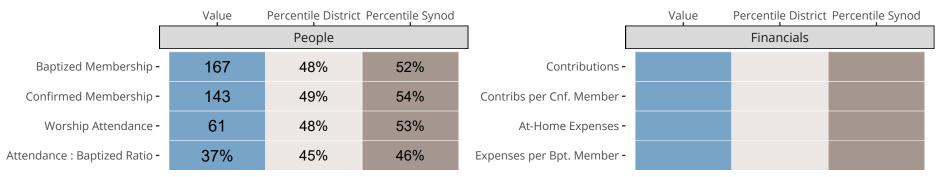

## Statistical Comparison With District and Synod

Percentile is the congregation's rank as a percentage of the whole (e.g. 50% would be the middle ranking and 99% would be the highest).

If any data on this report is missing, it most likely means the data was not reported for the given year.