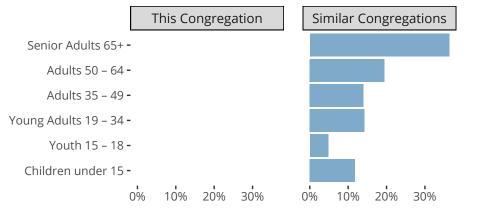

#### Statistical Profile for: Immanuel Lutheran Church

New Wells, MO | Missouri District | Last Reporting Year: 2022



Ten Year Trends for the Congregation in Membership and Attendance

The dotted lines represent the average statistics of congregations with similar Confirmed Membership today.

# Comparing Age Demographics of Members



## Attendance and Annual Gains



#### Statistical Profile for: Immanuel Lutheran Church

New Wells, MO | Missouri District | Last Reporting Year: 2022



The solid blue line represents the value of this congregation's current statistic.

The dashed gray line represents the average value among similar congregations.

## Statistical Comparison With District and Synod



Percentile is the congregation's rank as a percentage of the whole (e.g. 50% would be the middle ranking and 99% would be the highest).

If any data on this report is missing, it most likely means the data was not reported for the given year.