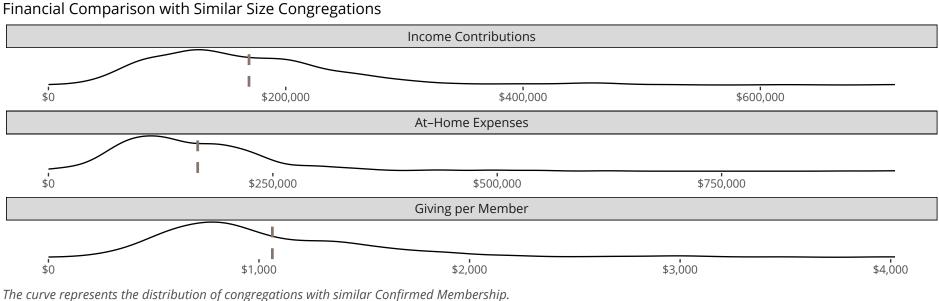

#### Statistical Profile for: Immanuel Lutheran Church

New Wells, MO | Missouri District | Last Reporting Year: 2022

The solid blue line represents the value of this congregation's current statistic.

The dashed gray line represents the average value among similar congregations.