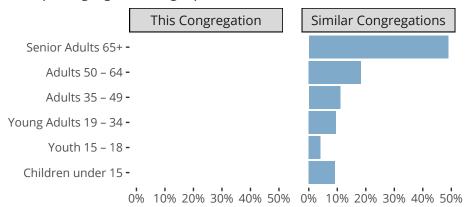

#### Statistical Profile for: A Bridge to Faith Lutheran Church

Washington, MO | Missouri District | Last Reporting Year: 2020

Ten Year Trends for the Congregation in Membership and Attendance



The dotted lines represent the average statistics of congregations with similar Confirmed Membership today.

# Comparing Age Demographics of Members



## Attendance and Annual Gains



Similar congregations are other LCMS congregations with similar Confirmed Membership to this congregation.

#### Statistical Profile for: A Bridge to Faith Lutheran Church

Washington, MO | Missouri District | Last Reporting Year: 2020

### Financial Comparison with Similar Size Congregations



The curve represents the distribution of congregations with similar Confirmed Membership. The solid blue line represents the value of this congregation's current statistic. The dashed gray line represents the average value among similar congregations.

### Statistical Comparison With District and Synod

| _                             | Value Percentile District Percentile Synod |     |     | _                          | Value Percentile District Percentile Synod