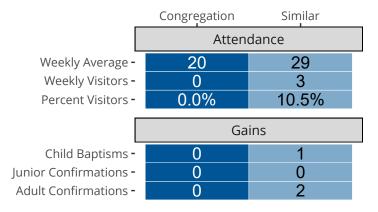

## Attendance and Annual Gains

Similar congregations are other LCMS congregations with similar Confirmed Membership to this congregation.