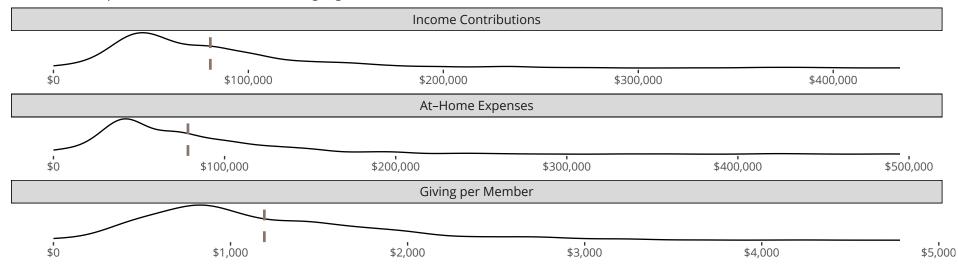

### Financial Comparison with Similar Size Congregations

The curve represents the distribution of congregations with similar Confirmed Membership. The solid blue line represents the value of this congregation's current statistic. The dashed gray line represents the average value among similar congregations.