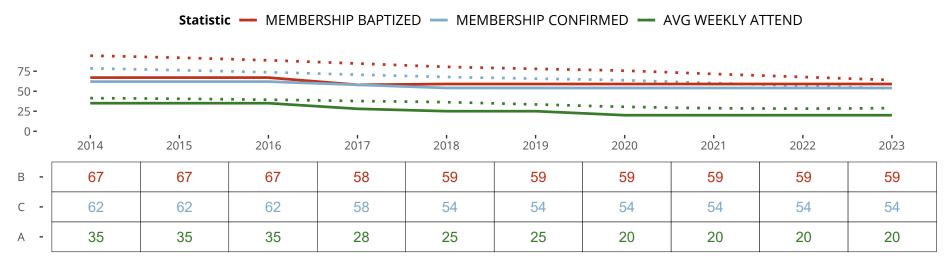

#### Statistical Profile for: A Bridge to Faith Lutheran Church

Washington, MO | Missouri District | Last Reporting Year: 2020

Ten Year Trends for the Congregation in Membership and Attendance

The dotted lines represent the average statistics of congregations with similar Confirmed Membership today.