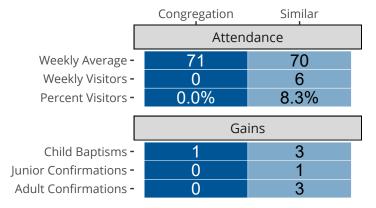

# Attendance and Annual Gains

Similar congregations are other LCMS congregations with similar Confirmed Membership to this congregation.

Warsaw, MO | Missouri District | Last Reporting Year: 2023