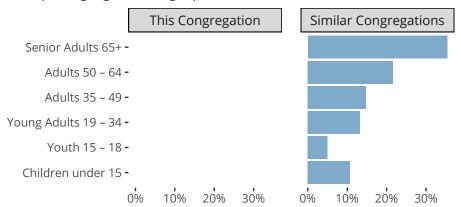

#### Statistical Profile for: Faith Lutheran Church

Warsaw, MO | Missouri District | Last Reporting Year: 2023

### Ten Year Trends for the Congregation in Membership and Attendance



The dotted lines represent the average statistics of congregations with similar Confirmed Membership today.

# Comparing Age Demographics of Members



# Attendance and Annual Gains



Similar congregations are other LCMS congregations with similar Confirmed Membership to this congregation.

Warsaw, MO | Missouri District | Last Reporting Year: 2023

### Financial Comparison with Similar Size Congregations



The curve represents the distribution of congregations with similar Confirmed Membership. The solid blue line represents the value of this congregation's current statistic. The dashed gray line represents the average value among similar congregations.

# Statistical Comparison With District and Synod

| _                             | Value Percentile District Percentile Synod |     |     |                            | Value Percentile District Percentile Synod |  |  |
|-------------------------------|------------------------------