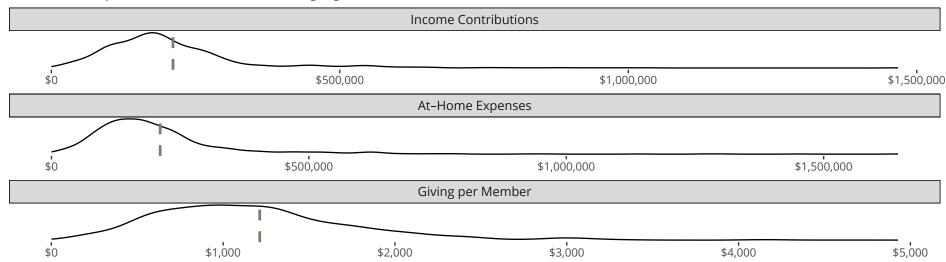

### Financial Comparison with Similar Size Congregations

The curve represents the distribution of congregations with similar Confirmed Membership. The solid blue line represents the value of this congregation's current statistic. The dashed gray line represents the average value among similar congregations.