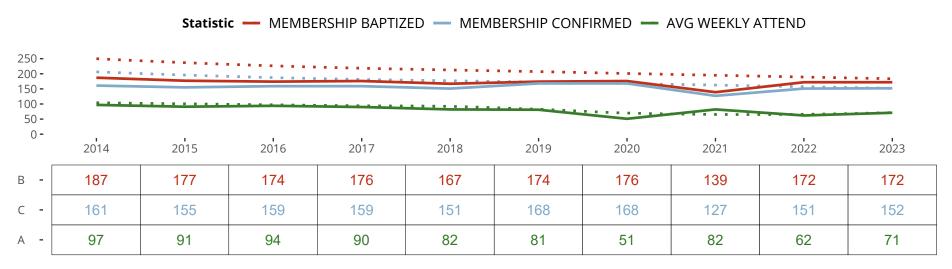

### Ten Year Trends for the Congregation in Membership and Attendance

The dotted lines represent the average statistics of congregations with similar Confirmed Membership today.