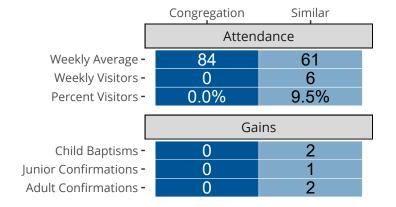

Statistical Profile for: Hope Lutheran Church

REPUBLIC, MO | Missouri District | Last Reporting Year: 2023



Ten Year Trends for the Congregation in Membership and Attendance

The dotted lines represent the average statistics of congregations with similar Confirmed Membership today.

# Comparing Age Demographics of Members



# Attendance and Annual Gains



#### Statistical Profile for: Hope Lutheran Church

REPUBLIC, MO | Missouri District | Last Reporting Year: 2023

### Financial Comparison with Similar Size Congregations



The curve represents the distribution of congregations with similar Confirmed Membership. The solid blue line represents the value of this congregation's current statistic. The dashed gray line represents the average value among similar congregations.

### Statistical Comparison With District and Synod



Percentile is the congregation's rank as a percentage of the whole (e.g. 50% would be the middle ranking and 99% would be the highest).

If any data on this report is missing, it most likely means the data was not reported for the given year.