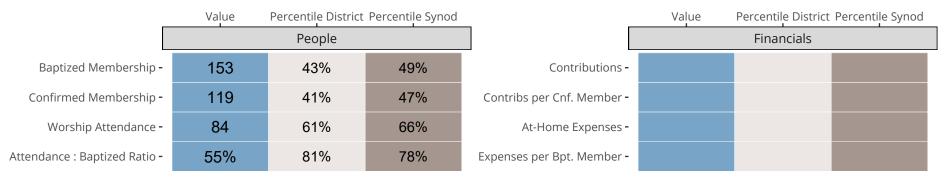

### Statistical Comparison With District and Synod

Percentile is the congregation's rank as a percentage of the whole (e.g. 50% would be the middle ranking and 99% would be the highest).

If any data on this report is missing, it most likely means the data was not reported for the given year.