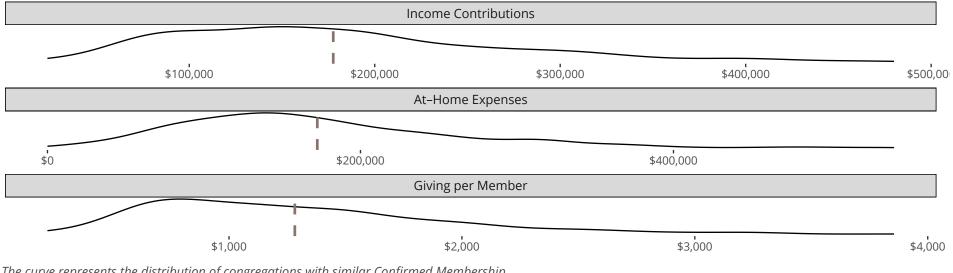

### Financial Comparison with Similar Size Congregations

The curve represents the distribution of congregations with similar Confirmed Membership. The solid blue line represents the value of this congregation's current statistic. The dashed gray line represents the average value among similar congregations.