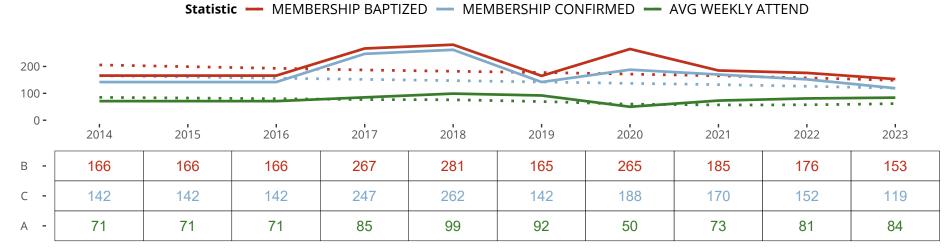

Statistical Profile for: Hope Lutheran Church

REPUBLIC, MO | Missouri District | Last Reporting Year: 2023

Ten Year Trends for the Congregation in Membership and Attendance

The dotted lines represent the average statistics of congregations with similar Confirmed Membership today.