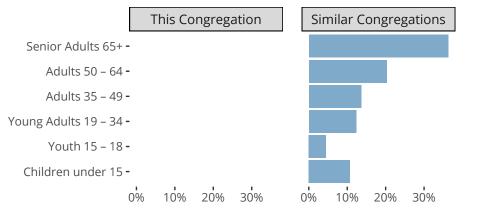

Statistical Profile for: Hope Lutheran Church

REPUBLIC, MO | Missouri District | Last Reporting Year: 2023



Ten Year Trends for the Congregation in Membership and Attendance

The dotted lines represent the average statistics of congregations with similar Confirmed Membership today.

# Comparing Age Demographics of Members



# Attendance and Annual Gains



#### Statistical Profile for: Hope Lutheran Church

REPUBLIC, MO | Missouri District | Last Reporting Year: 2023

### Financial Comparison with Similar Size Congregations



The curve represents the distribution of congregations with similar Confirmed Membership. The solid blue line represents the value of this congregation's current statistic. The dashed gray line represents the average value among similar congregations.

### Statistical Comparison With District and Synod



Percentile is the congregation's rank as a percentage of the whole (e.g. 50% would be the middle ranking and 99% would be the highest).

If any data on this report is missing, it most likely means the data was not reported for the given year.