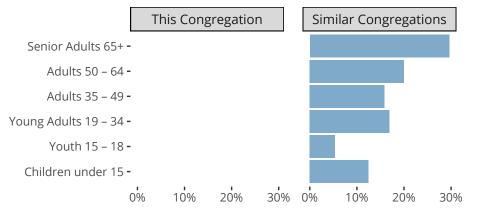

#### Statistical Profile for: Glendale Lutheran Church

Glendale, MO | Missouri District | Last Reporting Year: 2023

# Ten Year Trends for the Congregation in Membership and Attendance



The dotted lines represent the average statistics of congregations with similar Confirmed Membership today.

# Comparing Age Demographics of Members



## Attendance and Annual Gains



Similar congregations are other LCMS congregations with similar Confirmed Membership to this congregation.

#### Statistical Profile for: Glendale Lutheran Church

Glendale, MO | Missouri District | Last Reporting Year: 2023



### Financial Comparison with Similar Size Congregations

*The curve represents the distribution of congregations with similar Confirmed Membership. The solid blue line represents the value of this congregation's current statistic. The dashed gray line represents the average value among similar congregations.* 

## Statistical Comparison With District and Synod



Percentile is the congregation's rank as a percentage of the whole (e.g. 50% would be the middle ranking and 99% would be the highest).

If any data on this report is mi