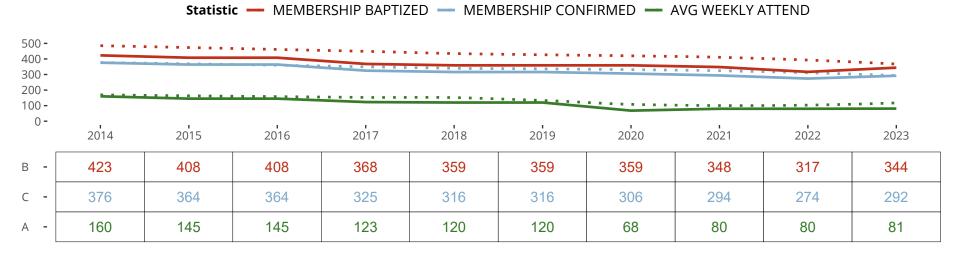

# Ten Year Trends for the Congregation in Membership and Attendance

The dotted lines represent the average statistics of congregations with similar Confirmed Membership today.