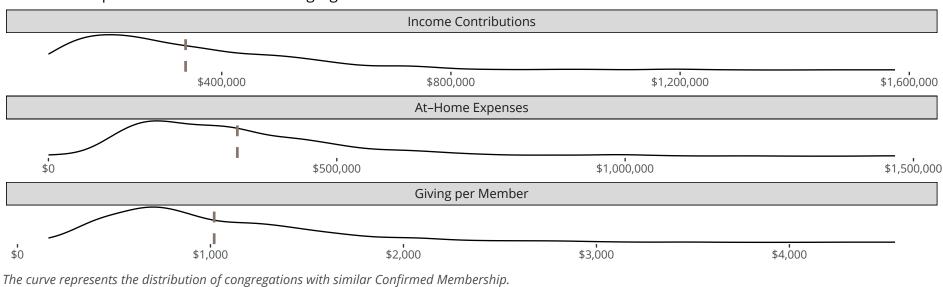

### Financial Comparison with Similar Size Congregations

*The curve represents the distribution of congregations with similar Confirmed Membership. The solid blue line represents the value of this congregation's current statistic. The dashed gray line represents the average value among similar congregations.* 