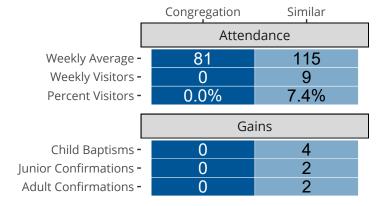

## Attendance and Annual Gains

Similar congregations are other LCMS congregations with similar Confirmed Membership to this congregation.