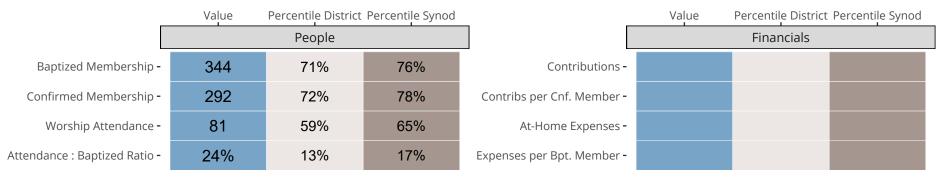

## Statistical Comparison With District and Synod

Percentile is the congregation's rank as a percentage of the whole (e.g. 50% would be the middle ranking and 99% would be the highest).

If any data on this report is missing, it most likely means the data was not reported for the given year.