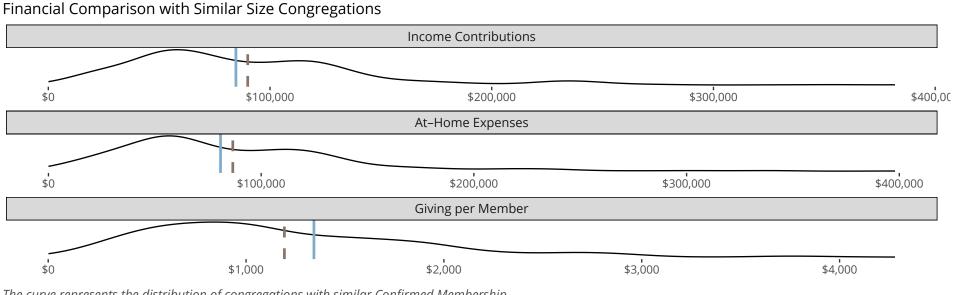

### Statistical Profile for: Grace Lutheran Church

De Soto, MO | Missouri District | Last Reporting Year: 2023

The curve represents the distribution of congregations with similar Confirmed Membership. The solid blue line represents the value of this congregation's current statistic. The dashed gray line represents the average value among similar congregations.