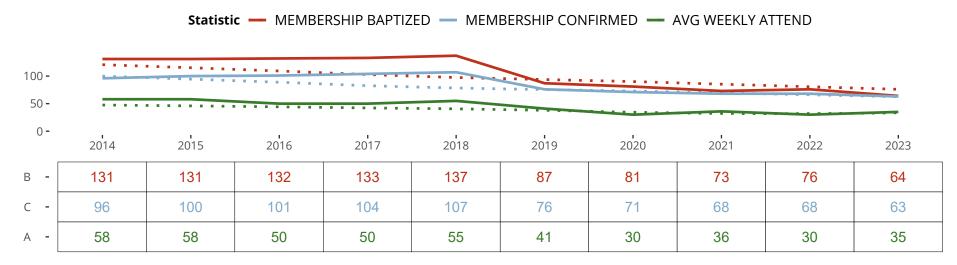

#### Statistical Profile for: Grace Lutheran Church

De Soto, MO | Missouri District | Last Reporting Year: 2023

Ten Year Trends for the Congregation in Membership and Attendance

The dotted lines represent the average statistics of congregations with similar Confirmed Membership today.