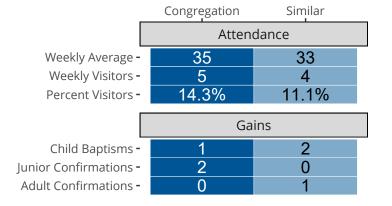

# Attendance and Annual Gains

Similar congregations are other LCMS congregations with similar Confirmed Membership to this congregation.