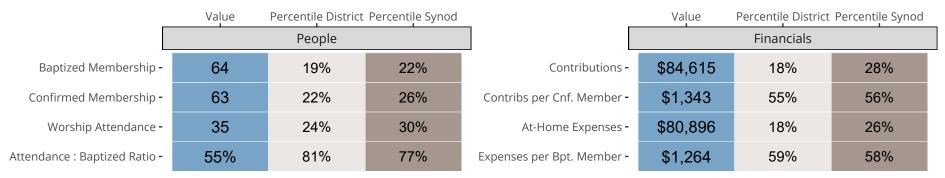

## Statistical Comparison With District and Synod

Percentile is the congregation's rank as a percentage of the whole (e.g. 50% would be the middle ranking and 99% would be the highest).

If any data on this report is missing, it most likely means the data was not reported for the given year.