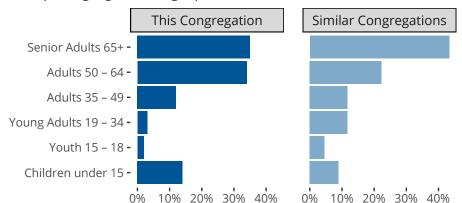

#### Statistical Profile for: Grace Lutheran Church

De Soto, MO | Missouri District | Last Reporting Year: 2023



Ten Year Trends for the Congregation in Membership and Attendance

The dotted lines represent the average statistics of congregations with similar Confirmed Membership today.



## Comparing Age Demographics of Members

# Attendance and Annual Gains



Similar congregations are other LCMS congregations with similar Confirmed Membership to this congregation.

### Statistical Profile for: Grace Lutheran Church

De Soto, MO | Missouri District | Last Reporting Year: 2023



The curve represents the distribution of congregations with similar Confirmed Membership. The solid blue line represents the value of this congregation's current statistic. The dashed gray line represents the average value among similar congregations.

## Statistical Comparison With District and Synod



Percentile is the congregation's rank as a percentage of the whole (e.g. 50% would be the middle ranking and 99% would be the highest).

If any data on this report is missing, it most likely mea