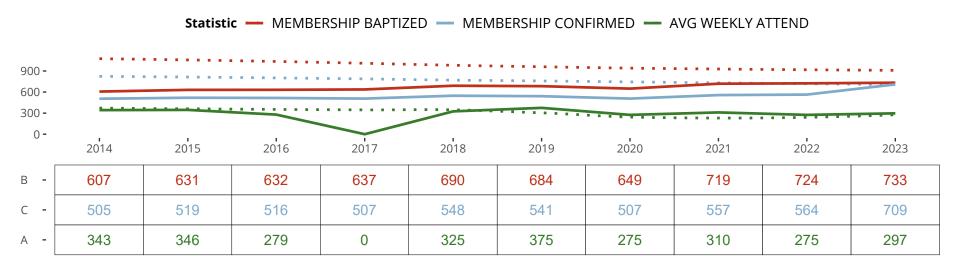

### Ten Year Trends for the Congregation in Membership and Attendance

The dotted lines represent the average statistics of congregations with similar Confirmed Membership today.