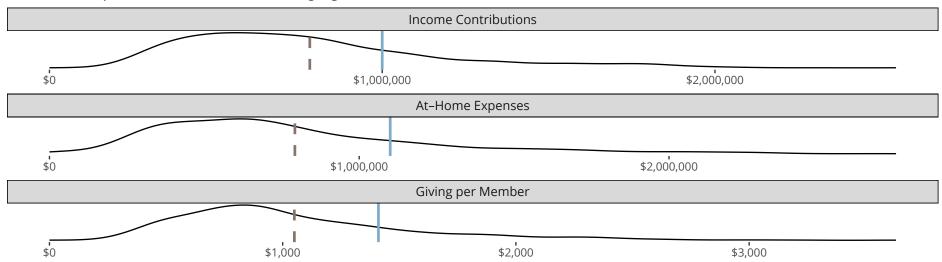

### Financial Comparison with Similar Size Congregations

The curve represents the distribution of congregations with similar Confirmed Membership. The solid blue line represents the value of this congregation's current statistic. The dashed gray line represents the average value among similar congregations.