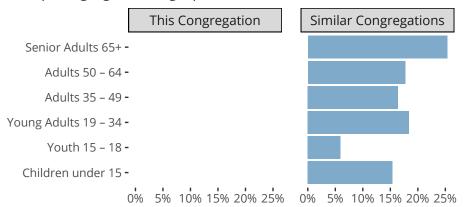

#### Statistical Profile for: Christ The King Lutheran Church

Lake Ozark, MO | Missouri District | Last Reporting Year: 2023

### Ten Year Trends for the Congregation in Membership and Attendance



The dotted lines represent the average statistics of congregations with similar Confirmed Membership today.

# Comparing Age Demographics of Members



### Attendance and Annual Gains



#### Statistical Profile for: Christ The King Lutheran Church

Lake Ozark, MO | Missouri District | Last Reporting Year: 2023

### Financial Comparison with Similar Size Congregations



The curve represents the distribution of congregations with similar Confirmed Membership. The solid blue line represents the value of this congregation's current statistic. The dashed gray line represents the average value among similar congregations.

## Statistical Comparison With District and Synod

| _                             | Value Percentile District Percentile Synod |     |     | _                          | Value Percentile District Percentile Synod |     |     |
|-------------------------------|--------------------------------------------|-----|-----|-----