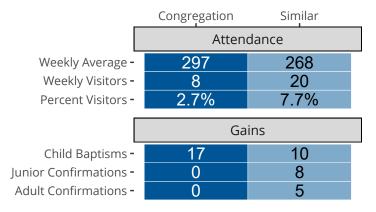

#### Statistical Profile for: Christ The King Lutheran Church

Lake Ozark, MO | Missouri District | Last Reporting Year: 2023

### Ten Year Trends for the Congregation in Membership and Attendance



The dotted lines represent the average statistics of congregations with similar Confirmed Membership today.

# Comparing Age Demographics of Members



### Attendance and Annual Gains



#### Statistical Profile for: Christ The King Lutheran Church

Lake Ozark, MO | Missouri District | Last Reporting Year: 2023

### Financial Comparison with Similar Size Congregations



The curve represents the distribution of congregations with similar Confirmed Membership. The solid blue line represents the value of this congregation's current statistic. The dashed gray line represents the average value among similar congregations.

## Statistical Comparison With District and Synod

| _                             | Value Percentile District Percentile Synod |     |     | _                          | Value Percentile District Percentile Synod |     |     |
|-------------------------------|--------------------------------------------|-----|-----|----------------------------|-----------