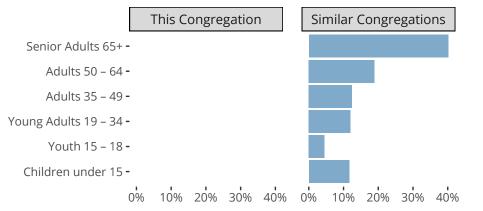

Augusta, MO | Missouri District | Last Reporting Year: 2023

Statistical Profile for: Christ Lutheran Church

#### 150 -100 -**-**0-в -C -A -

Ten Year Trends for the Congregation in Membership and Attendance

The dotted lines represent the average statistics of congregations with similar Confirmed Membership today.

# Comparing Age Demographics of Members



# Attendance and Annual Gains



# Statistic — MEMBERSHIP BAPTIZED — MEMBERSHIP CONFIRMED — AVG WEEKLY ATTEND

Similar congregations are other LCMS congregations with similar Confirmed Membership to this congregation.

### Statistical Profile for: Christ Lutheran Church

Augusta, MO | Missouri District | Last Reporting Year: 2023



Financial Comparison with Similar Size Congregations

The solid blue line represents the value of this congregation's current statistic. The dashed gray line represents the average value among similar congregations.

## Statistical Comparison With District and Synod



Percentile is the congregation's rank as a percentage of the whole (e.g. 50% would be the middle ranking and 99% would be the highest).

If any data on this report is missing, it most likely me