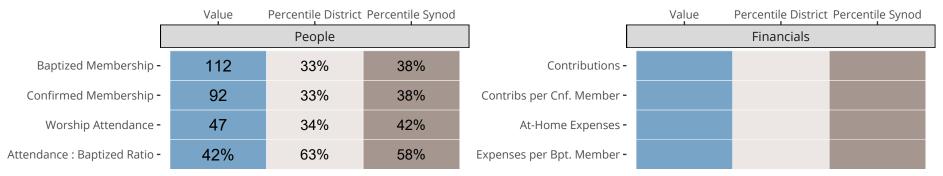

## Statistical Comparison With District and Synod

Percentile is the congregation's rank as a percentage of the whole (e.g. 50% would be the middle ranking and 99% would be the highest).

If any data on this report is missing, it most likely means the data was not reported for the given year.