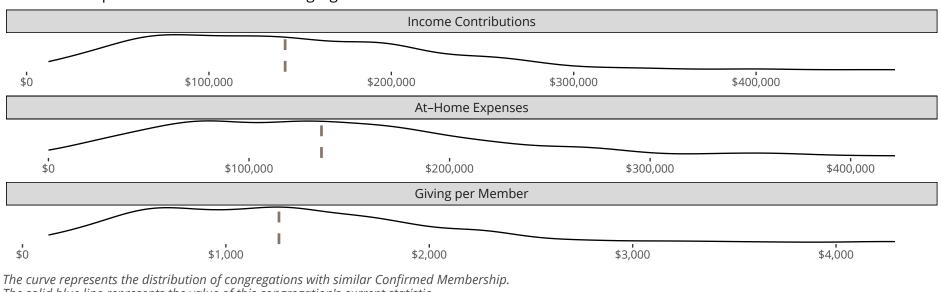

### Statistical Profile for: Christ Lutheran Church

Augusta, MO | Missouri District | Last Reporting Year: 2023

Financial Comparison with Similar Size Congregations

The solid blue line represents the value of this congregation's current statistic. The dashed gray line represents the average value among similar congregations.