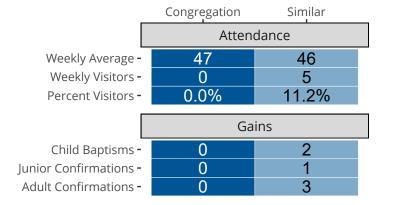

# Attendance and Annual Gains

# Statistic — MEMBERSHIP BAPTIZED — MEMBERSHIP CONFIRMED — AVG WEEKLY ATTEND

Similar congregations are other LCMS congregations with similar Confirmed Membership to this congregation.