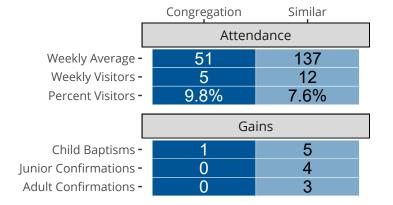

#### Statistical Profile for: Saint Pauls Lutheran Church

Marshfield, MO | Missouri District | Last Reporting Year: 2023

### Ten Year Trends for the Congregation in Membership and Attendance





The dotted lines represent the average statistics of congregations with similar Confirmed Membership today.

# Comparing Age Demographics of Members



## Attendance and Annual Gains



#### Statistical Profile for: Saint Pauls Lutheran Church

Marshfield, MO | Missouri District | Last Reporting Year: 2023





The solid blue line represents the value of this congregation's current statistic.

The dashed gray line represents the average value among similar congregations.

## Statistical Comparison With District and Synod



Percentile is the congregation's rank as a percentage of the whole (e.g. 50% would be the middle ranking and 99% would be the highest).

If any data on this report is missing, it most likely means the data was not reported for the given year.