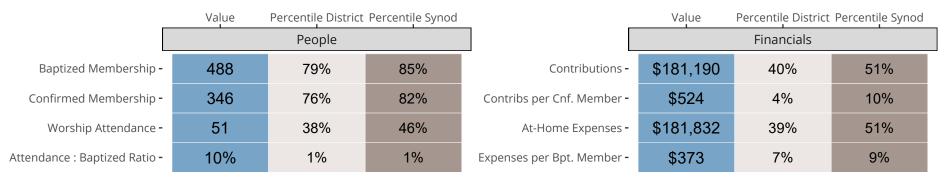

## Statistical Comparison With District and Synod

Percentile is the congregation's rank as a percentage of the whole (e.g. 50% would be the middle ranking and 99% would be the highest).

If any data on this report is missing, it most likely means the data was not reported for the given year.