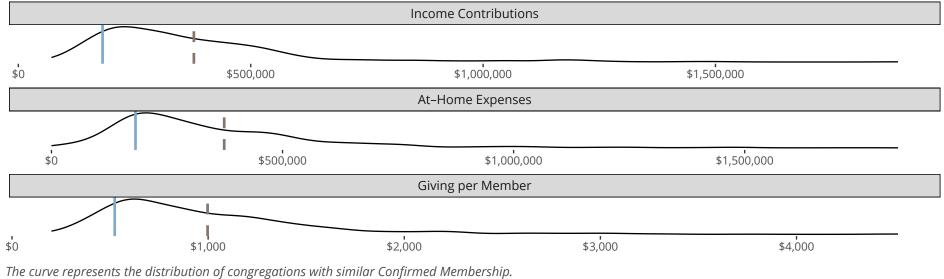

#### Statistical Profile for: Saint Pauls Lutheran Church

Marshfield, MO | Missouri District | Last Reporting Year: 2023

The solid blue line represents the value of this congregation's current statistic.

The dashed gray line represents the average value among similar congregations.