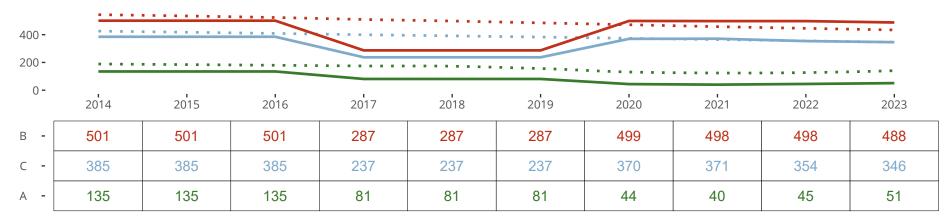

### Ten Year Trends for the Congregation in Membership and Attendance

The dotted lines represent the average statistics of congregations with similar Confirmed Membership today.