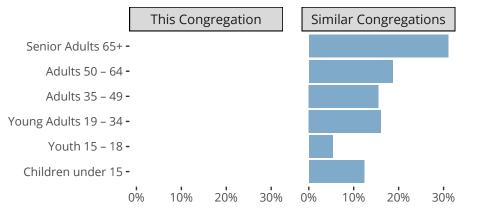

#### Statistical Profile for: Saint Pauls Lutheran Church

Marshfield, MO | Missouri District | Last Reporting Year: 2023

### Ten Year Trends for the Congregation in Membership and Attendance





The dotted lines represent the average statistics of congregations with similar Confirmed Membership today.

# Comparing Age Demographics of Members



## Attendance and Annual Gains



#### Statistical Profile for: Saint Pauls Lutheran Church

Marshfield, MO | Missouri District | Last Reporting Year: 2023





The solid blue line represents the value of this congregation's current statistic.

The dashed gray line represents the average value among similar congregations.

## Statistical Comparison With District and Synod



Percentile is the congregation's rank as a percentage of the whole (e.g. 50% would be the middle ranking and 99% would be the highest).

If any data on this report is missing, it most likely means the data was not reported for the given year.