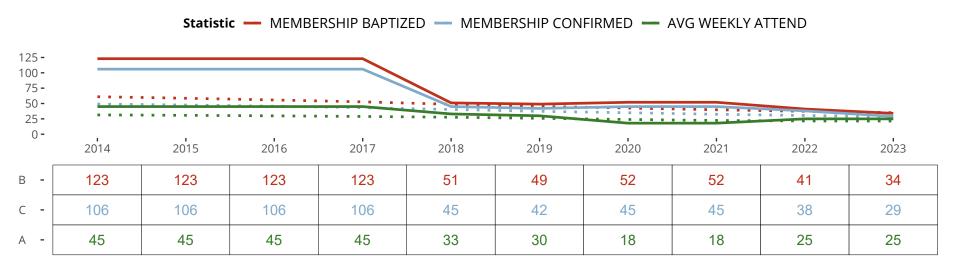

### Ten Year Trends for the Congregation in Membership and Attendance

The dotted lines represent the average statistics of congregations with similar Confirmed Membership today.