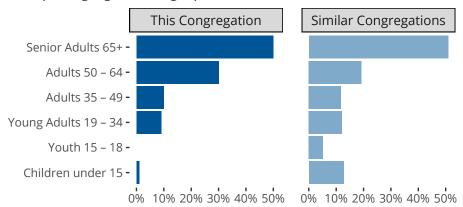

#### Statistical Profile for: Shepherd Of The Valley Lutheran Church

Oak Grove, MO | Missouri District | Last Reporting Year: 2023

### Ten Year Trends for the Congregation in Membership and Attendance



The dotted lines represent the average statistics of congregations with similar Confirmed Membership today.

# Comparing Age Demographics of Members



### Attendance and Annual Gains



Similar congregations are other LCMS congregations with similar Confirmed Membership to this congregation.

#### Statistical Profile for: Shepherd Of The Valley Lutheran Church

Oak Grove, MO | Missouri District | Last Reporting Year: 2023

## Financial Comparison with Similar Size Congregations



The curve represents the distribution of congregations with similar Confirmed Membership. The solid blue line represents the value of this congregation's current statistic. The dashed gray line represents the average value among similar congregations.

#### Statistical Comparison With District and Synod



Percentile is the congregation's rank as a percentage of the whole (e.g. 50% would be the middle ranking and 99% would be the highest).

If any data on thi