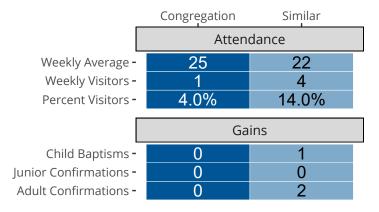

### Attendance and Annual Gains

Similar congregations are other LCMS congregations with similar Confirmed Membership to this congregation.