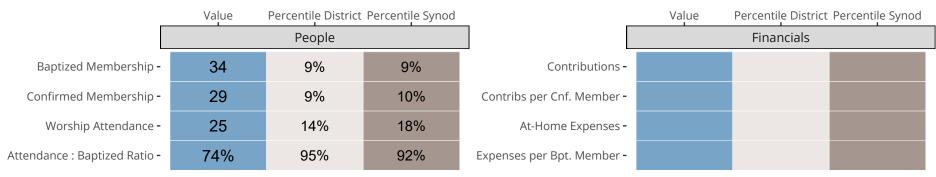

#### Statistical Comparison With District and Synod

Percentile is the congregation's rank as a percentage of the whole (e.g. 50% would be the middle ranking and 99% would be the highest).

If any data on this report is missing, it most likely means the data was not reported for the given year.