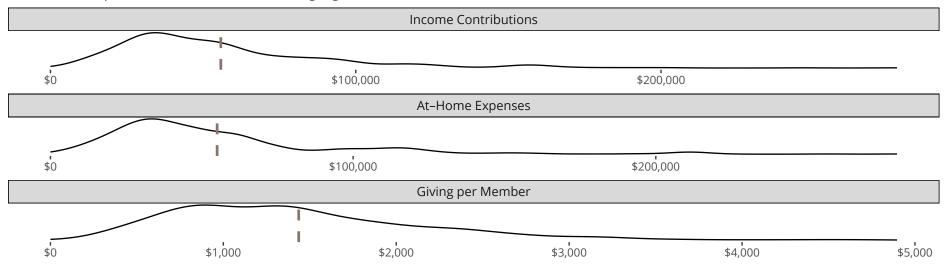

## Financial Comparison with Similar Size Congregations

The curve represents the distribution of congregations with similar Confirmed Membership. The solid blue line represents the value of this congregation's current statistic. The dashed gray line represents the average value among similar congregations.