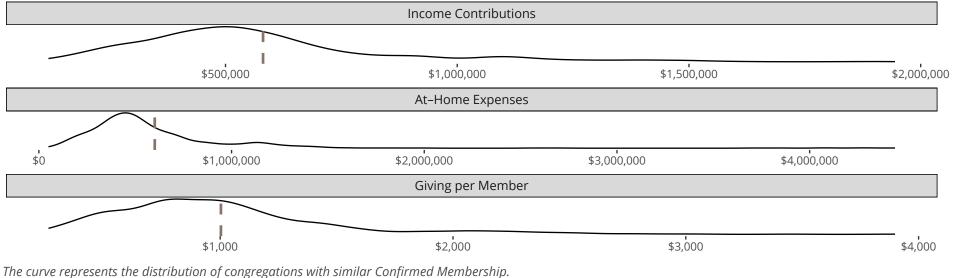

#### Statistical Profile for: Calvary Lutheran Church

Kansas City, MO | Missouri District | Last Reporting Year: 2023

The solid blue line represents the value of this congregation's current statistic.

The dashed gray line represents the average value among similar congregations.