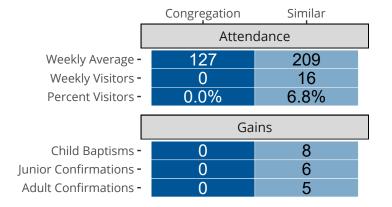

# Attendance and Annual Gains

Similar congregations are other LCMS congregations with similar Confirmed Membership to this congregation.