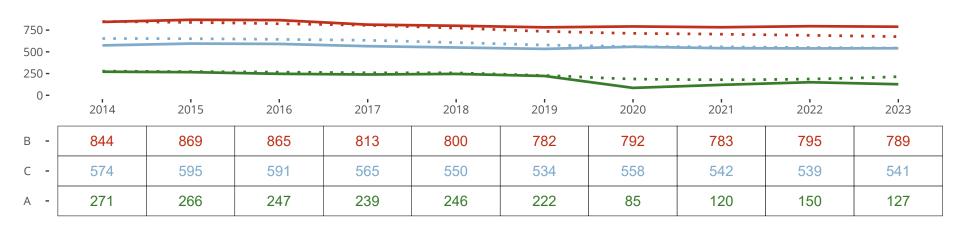

### Ten Year Trends for the Congregation in Membership and Attendance

Statistic — MEMBERSHIP BAPTIZED — MEMBERSHIP CONFIRMED — AVG WEEKLY ATTEND

The dotted lines represent the average statistics of congregations with similar Confirmed Membership today.