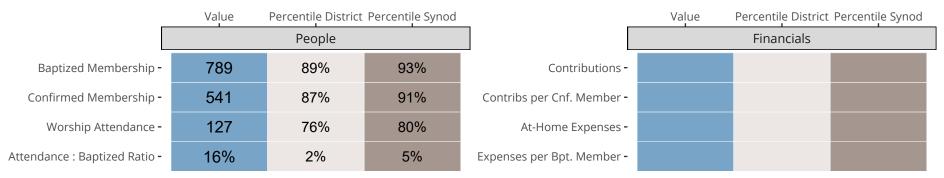

### Statistical Comparison With District and Synod

Percentile is the congregation's rank as a percentage of the whole (e.g. 50% would be the middle ranking and 99% would be the highest).

If any data on this report is missing, it most likely means the data was not reported for the given year.