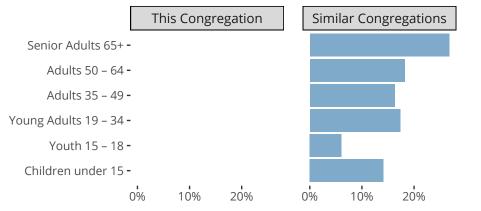

# Comparing Age Demographics of Members

# Attendance and Annual Gains

Similar congregations are other LCMS congregations with similar Confirmed Membership to this congregation.