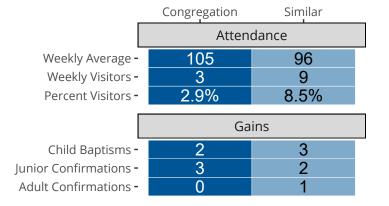

## Attendance and Annual Gains

Similar congregations are other LCMS congregations with similar Confirmed Membership to this congregation.