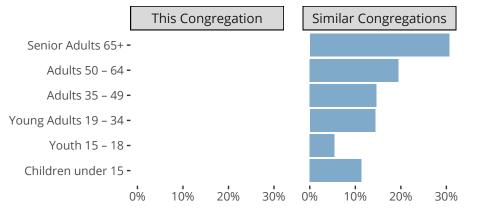

# Comparing Age Demographics of Members

## Attendance and Annual Gains

Similar congregations are other LCMS congregations with similar Confirmed Membership to this congregation.