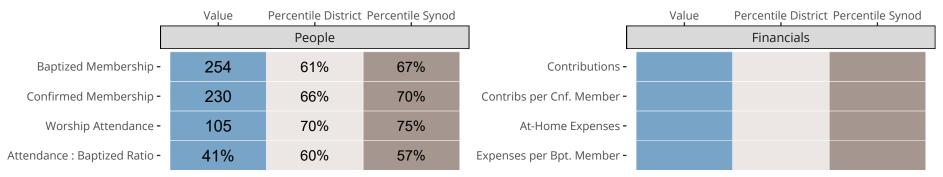

### Statistical Comparison With District and Synod

Percentile is the congregation's rank as a percentage of the whole (e.g. 50% would be the middle ranking and 99% would be the highest).

If any data on this report is missing, it most likely means the data was not reported for the given year.