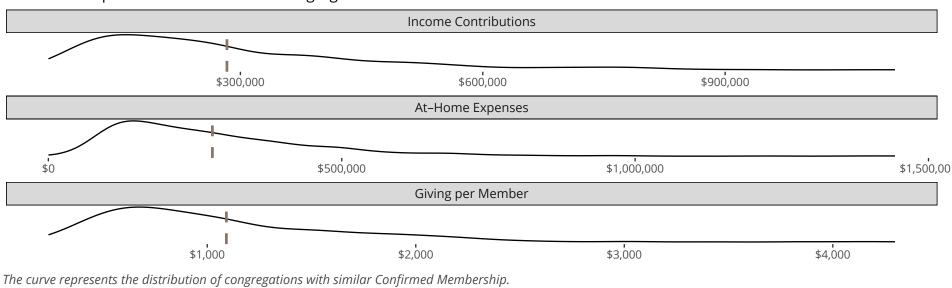

#### Financial Comparison with Similar Size Congregations

*The curve represents the distribution of congregations with similar Confirmed Membership. The solid blue line represents the value of this congregation's current statistic. The dashed gray line represents the average value among similar congregations.* 