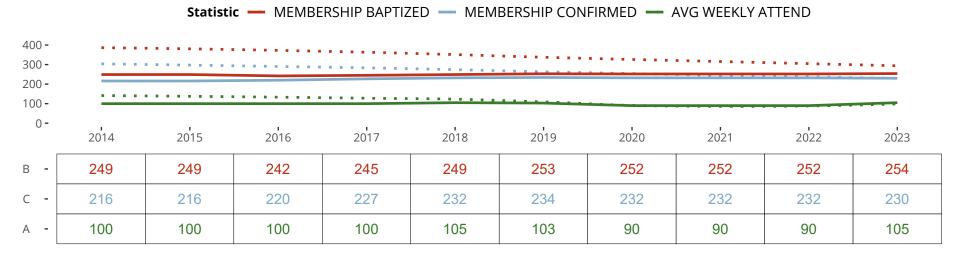

### Ten Year Trends for the Congregation in Membership and Attendance

The dotted lines represent the average statistics of congregations with similar Confirmed Membership today.