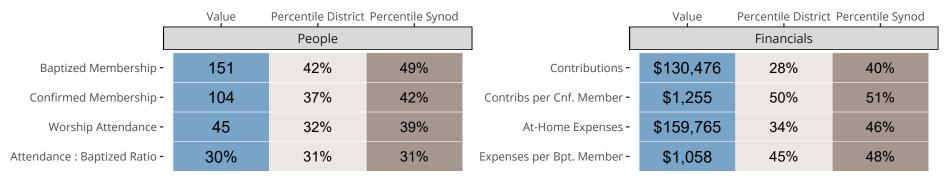

### Statistical Comparison With District and Synod

Percentile is the congregation's rank as a percentage of the whole (e.g. 50% would be the middle ranking and 99% would be the highest).

If any data on this report is missing, it most likely means the data was not reported for the given year.