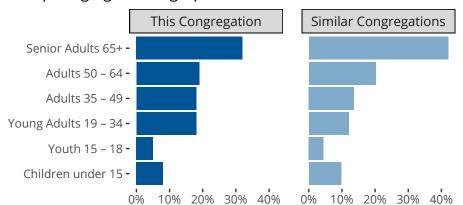

#### Statistical Profile for: Zion Lutheran Church

Moberly, MO | Missouri District | Last Reporting Year: 2023



Ten Year Trends for the Congregation in Membership and Attendance

The dotted lines represent the average statistics of congregations with similar Confirmed Membership today.



## Comparing Age Demographics of Members

# Attendance and Annual Gains



Similar congregations are other LCMS congregations with similar Confirmed Membership to this congregation.

### Statistical Profile for: Zion Lutheran Church

Moberly, MO | Missouri District | Last Reporting Year: 2023





The curve represents the distribution of congregations with similar Confirmed Membership. The solid blue line represents the value of this congregation's current statistic. The dashed gray line represents the average value among similar congregations.

### Statistical Comparison With District and Synod



Percentile is the congregation's rank as a percentage of the whole (e.g. 50% would be the middle ranking and 99% would be the highest).

If any data on this report is missing, it most likely m