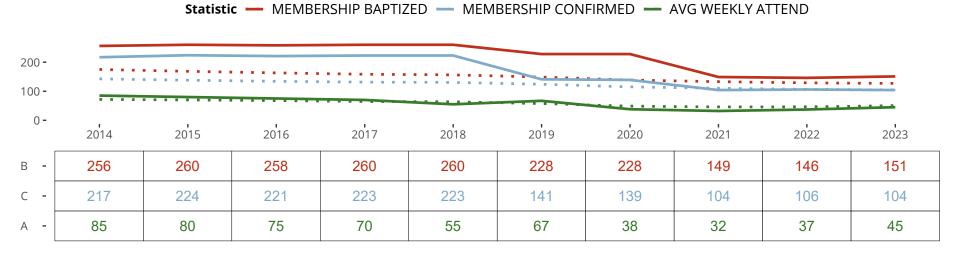

#### Statistical Profile for: Zion Lutheran Church

Moberly, MO | Missouri District | Last Reporting Year: 2023

Ten Year Trends for the Congregation in Membership and Attendance

The dotted lines represent the average statistics of congregations with similar Confirmed Membership today.