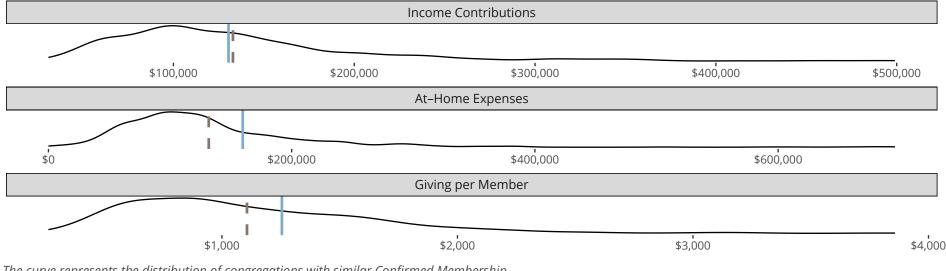

### Statistical Profile for: Zion Lutheran Church

Moberly, MO | Missouri District | Last Reporting Year: 2023

The curve represents the distribution of congregations with similar Confirmed Membership. The solid blue line represents the value of this congregation's current statistic. The dashed gray line represents the average value among similar congregations.