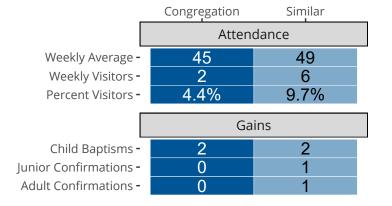

# Attendance and Annual Gains

Similar congregations are other LCMS congregations with similar Confirmed Membership to this congregation.