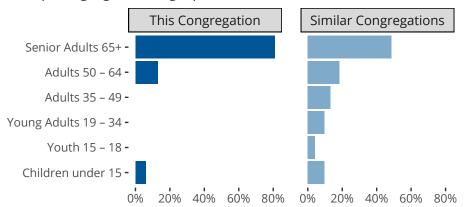

#### Statistical Profile for: Zion Lutheran Church

Power, MT | Montana District | Last Reporting Year: 2023

# Ten Year Trends for the Congregation in Membership and Attendance



The dotted lines represent the average statistics of congregations with similar Confirmed Membership today.

# Comparing Age Demographics of Members



# Attendance and Annual Gains



Similar congregations are other LCMS congregations with similar Confirmed Membership to this congregation.

Power, MT | Montana District | Last Reporting Year: 2023

# Financial Comparison with Similar Size Congregations



The curve represents the distribution of congregations with similar Confirmed Membership. The solid blue line represents the value of this congregation's current statistic. The dashed gray line represents the average value among similar congregations.

# Statistical Comparison With District and Synod

| _                             | Value  | Percentile District | Percentile Synod | _                          | Value Percentile District Percentile Synod |  |  |
|-------------------------------|--------|---------------------|----------