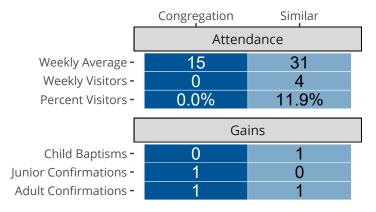

# Attendance and Annual Gains

Similar congregations are other LCMS congregations with similar Confirmed Membership to this congregation.

Power, MT | Montana District | Last Reporting Year: 2023