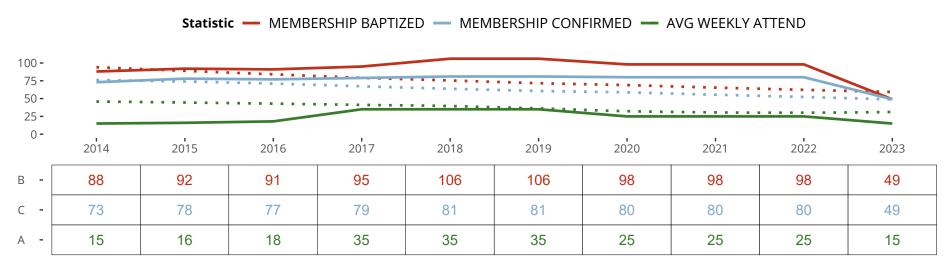

# Ten Year Trends for the Congregation in Membership and Attendance

The dotted lines represent the average statistics of congregations with similar Confirmed Membership today.