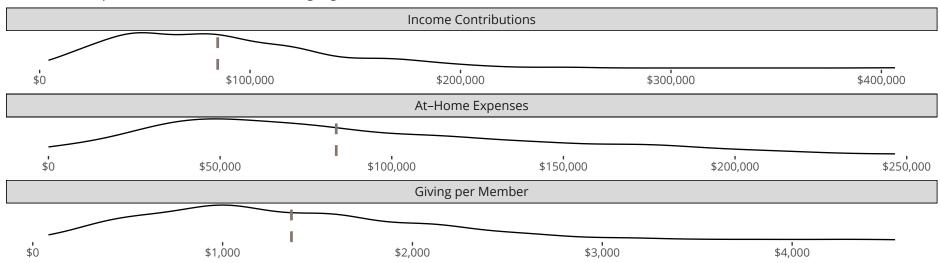

# Financial Comparison with Similar Size Congregations

The curve represents the distribution of congregations with similar Confirmed Membership. The solid blue line represents the value of this congregation's current statistic. The dashed gray line represents the average value among similar congregations.