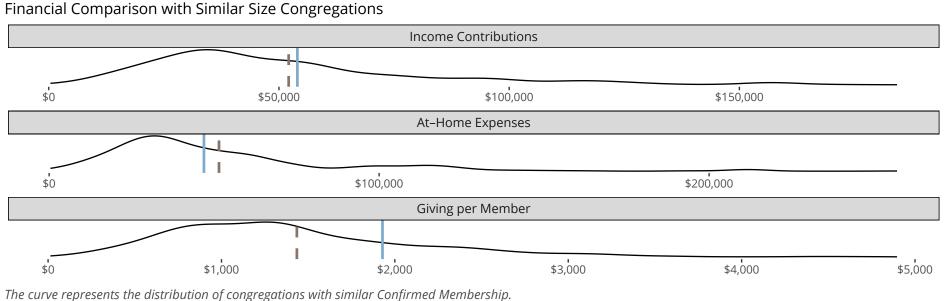

## Statistical Profile for: MT Calvary Lutheran Church

Polson, MT | Montana District | Last Reporting Year: 2023

The curve represents the distribution of congregations with similar Confirmed Membership The solid blue line represents the value of this congregation's current statistic. The dashed gray line represents the average value among similar congregations.