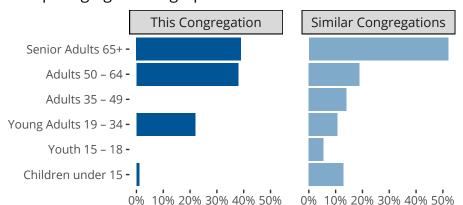

Statistical Profile for: MT Calvary Lutheran Church

Polson, MT | Montana District | Last Reporting Year: 2023

Ten Year Trends for the Congregation in Membership and Attendance



The dotted lines represent the average statistics of congregations with similar Confirmed Membership today.



## Comparing Age Demographics of Members

## Attendance and Annual Gains



Similar congregations are other LCMS congregations with similar Confirmed Membership to this congregation.

## Statistical Profile for: MT Calvary Lutheran Church

Polson, MT | Montana District | Last Reporting Year: 2023



The curve represents the distribution of congregations with similar Confirmed Membership The solid blue line represents the value of this congregation's current statistic. The dashed gray line represents the average value among similar congregations.

## Statistical Comparison With District and Synod



Percentile is the congregation's rank as a percentage of the whole (e.g. 50% would be the middle ranking and 99% would be the highest).

If any data on this report is missing, it most likely m