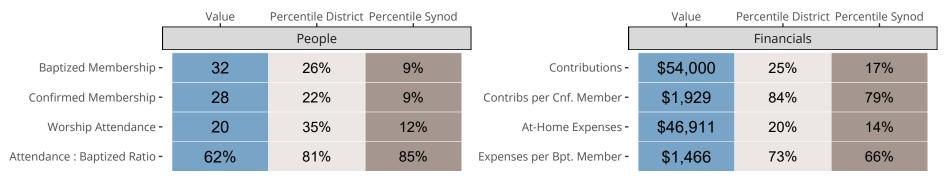

## Statistical Comparison With District and Synod

Percentile is the congregation's rank as a percentage of the whole (e.g. 50% would be the middle ranking and 99% would be the highest).

If any data on this report is missing, it most likely means the data was not reported for the given year.