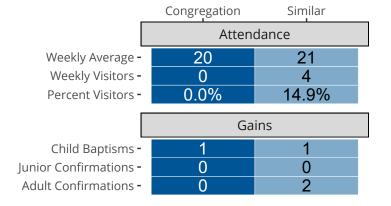

## Attendance and Annual Gains

Similar congregations are other LCMS congregations with similar Confirmed Membership to this congregation.