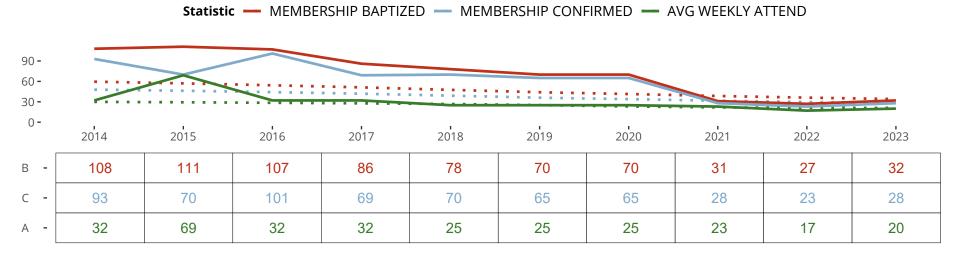

Statistical Profile for: MT Calvary Lutheran Church

Polson, MT | Montana District | Last Reporting Year: 2023

Ten Year Trends for the Congregation in Membership and Attendance

The dotted lines represent the average statistics of congregations with similar Confirmed Membership today.