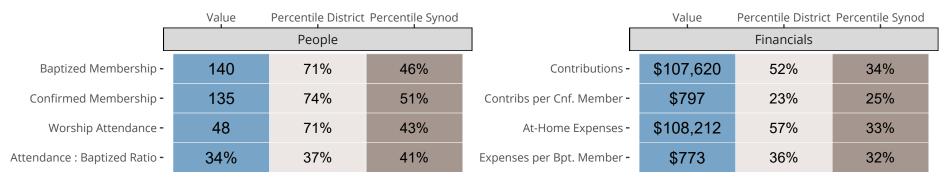

## Statistical Comparison With District and Synod

Percentile is the congregation's rank as a percentage of the whole (e.g. 50% would be the middle ranking and 99% would be the highest).

If any data on this report is missing, it most likely means the data was not reported for the given year.