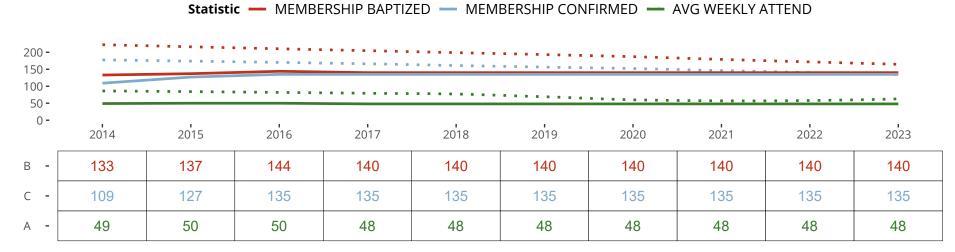

### Statistical Profile for: Our Savior Lutheran Church

Stevensville, MT | Montana District | Last Reporting Year: 2017

Ten Year Trends for the Congregation in Membership and Attendance

The dotted lines represent the average statistics of congregations with similar Confirmed Membership today.