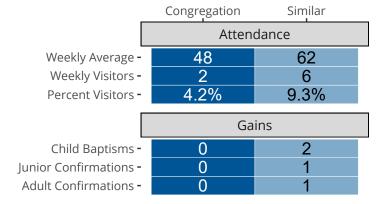

### Statistical Profile for: Our Savior Lutheran Church

Stevensville, MT | Montana District | Last Reporting Year: 2017



Ten Year Trends for the Congregation in Membership and Attendance

The dotted lines represent the average statistics of congregations with similar Confirmed Membership today.



## Comparing Age Demographics of Members

# Attendance and Annual Gains



#### Statistical Profile for: Our Savior Lutheran Church

Stevensville, MT | Montana District | Last Reporting Year: 2017





The curve represents the distribution of congregations with similar Confirmed Membership The solid blue line represents the value of this congregation's current statistic. The dashed gray line represents the average value among similar congregations.

## Statistical Comparison With District and Synod



Percentile is the congregation's rank as a percentage of the whole (e.g. 50% would be the middle ranking and 99% would be the highest).

If any data on this report is missing, it most likely means the data was not reported for the given year.