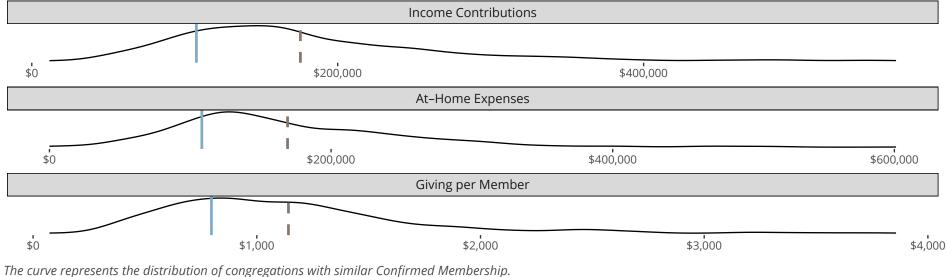

#### Statistical Profile for: Our Savior Lutheran Church

Stevensville, MT | Montana District | Last Reporting Year: 2017

The curve represents the distribution of congregations with similar Confirmed Membership The solid blue line represents the value of this congregation's current statistic. The dashed gray line represents the average value among similar congregations.