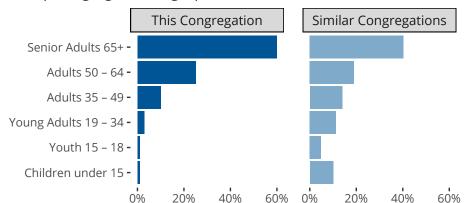

### Statistical Profile for: Our Savior Lutheran Church

Stevensville, MT | Montana District | Last Reporting Year: 2017



Ten Year Trends for the Congregation in Membership and Attendance

The dotted lines represent the average statistics of congregations with similar Confirmed Membership today.



## Comparing Age Demographics of Members

# Attendance and Annual Gains



#### Statistical Profile for: Our Savior Lutheran Church

Stevensville, MT | Montana District | Last Reporting Year: 2017





The curve represents the distribution of congregations with similar Confirmed Membership The solid blue line represents the value of this congregation's current statistic. The dashed gray line represents the average value among similar congregations.

## Statistical Comparison With District and Synod



Percentile is the congregation's rank as a percentage of the whole (e.g. 50% would be the middle ranking and 99% would be the highest).

If any data on this report is missing, it most likely means the data was not reported for the given year.