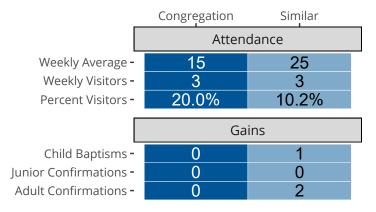

### Attendance and Annual Gains

Similar congregations are other LCMS congregations with similar Confirmed Membership to this congregation.