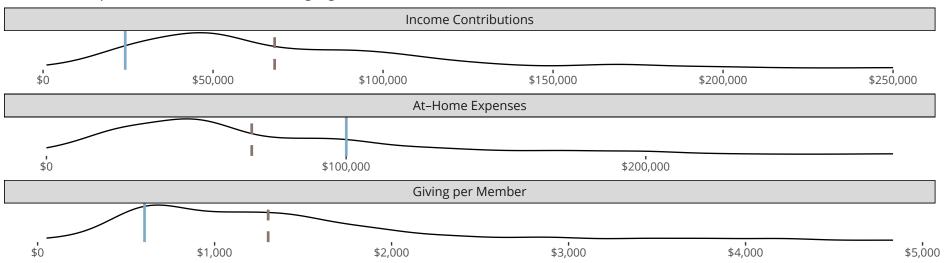

## Financial Comparison with Similar Size Congregations

The curve represents the distribution of congregations with similar Confirmed Membership. The solid blue line represents the value of this congregation's current statistic. The dashed gray line represents the average value among similar congregations.