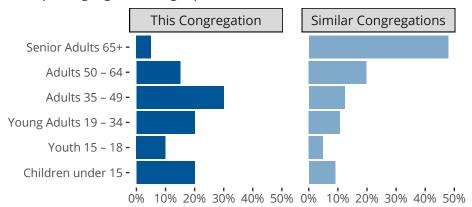

#### Statistical Profile for: Circle Of Life Lutheran Church

Lame Deer, MT | Montana District | Last Reporting Year: 2021

#### Ten Year Trends for the Congregation in Membership and Attendance



The dotted lines represent the average statistics of congregations with similar Confirmed Membership today.

# Comparing Age Demographics of Members



### Attendance and Annual Gains



Similar congregations are other LCMS congregations with similar Confirmed Membership to this congregation.

#### Statistical Profile for: Circle Of Life Lutheran Church

Lame Deer, MT | Montana District | Last Reporting Year: 2021

## Financial Comparison with Similar Size Congregations



The curve represents the distribution of congregations with similar Confirmed Membership. The solid blue line represents the value of this congregation's current statistic. The dashed gray line represents the average value among similar congregations.

### Statistical Comparison With District and Synod

| _                             | Value Percentile District Percentile Synod |     |     |                            | Value Percentile District Percentile Synod |