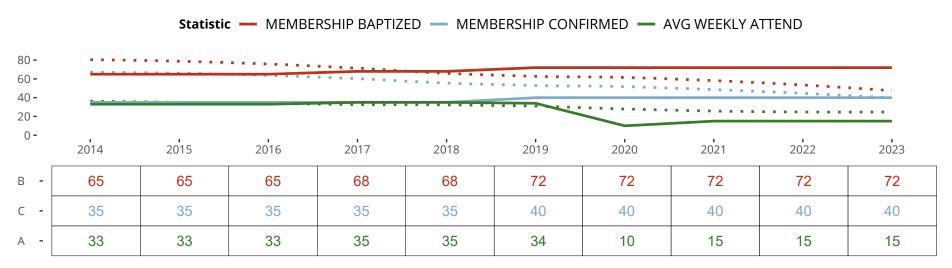

#### Ten Year Trends for the Congregation in Membership and Attendance

The dotted lines represent the average statistics of congregations with similar Confirmed Membership today.