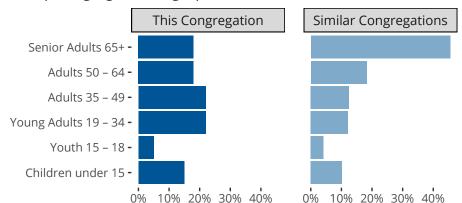

#### Statistical Profile for: Our Savior Lutheran Church

Billings, MT | Montana District | Last Reporting Year: 2023



## Ten Year Trends for the Congregation in Membership and Attendance

The dotted lines represent the average statistics of congregations with similar Confirmed Membership today.



## Comparing Age Demographics of Members

# Attendance and Annual Gains



Similar congregations are other LCMS congregations with similar Confirmed Membership to this congregation.

### Statistical Profile for: Our Savior Lutheran Church

Billings, MT | Montana District | Last Reporting Year: 2023





The curve represents the distribution of congregations with similar Confirmed Membership. The solid blue line represents the value of this congregation's current statistic. The dashed gray line represents the average value among similar congregations.

### Statistical Comparison With District and Synod



Percentile is the congregation's rank as a percentage of the whole (e.g. 50% would be the middle ranking and 99% would be the highest).

If any data on this report is missing, it most li