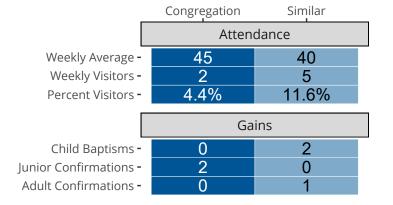

# Attendance and Annual Gains

Similar congregations are other LCMS congregations with similar Confirmed Membership to this congregation.