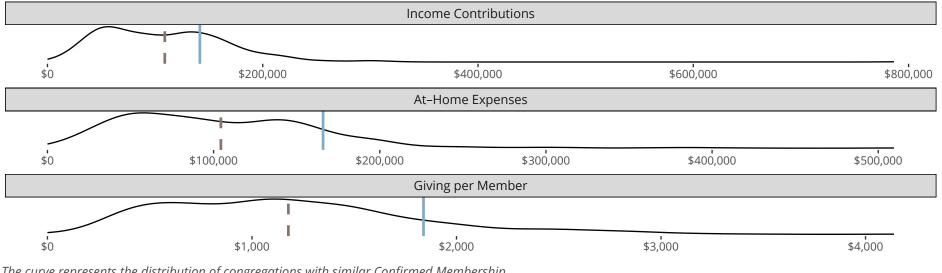

### Statistical Profile for: Our Savior Lutheran Church

Billings, MT | Montana District | Last Reporting Year: 2023

The curve represents the distribution of congregations with similar Confirmed Membership. The solid blue line represents the value of this congregation's current statistic. The dashed gray line represents the average value among similar congregations.