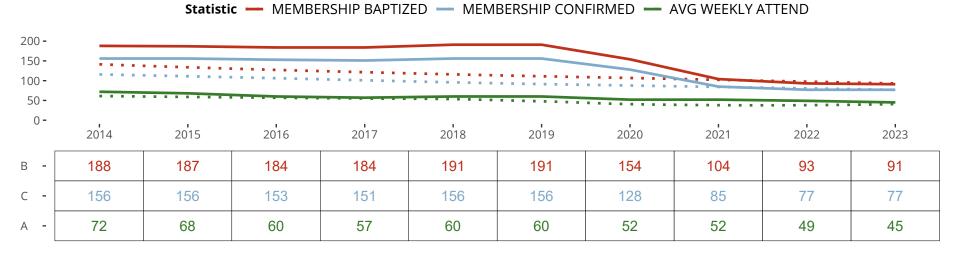

## Ten Year Trends for the Congregation in Membership and Attendance

The dotted lines represent the average statistics of congregations with similar Confirmed Membership today.