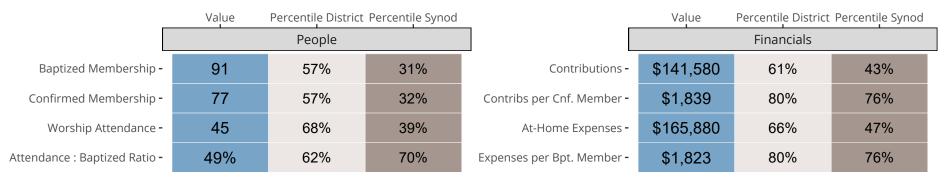

### Statistical Comparison With District and Synod

Percentile is the congregation's rank as a percentage of the whole (e.g. 50% would be the middle ranking and 99% would be the highest).

If any data on this report is missing, it most likely means the data was not reported for the given year.