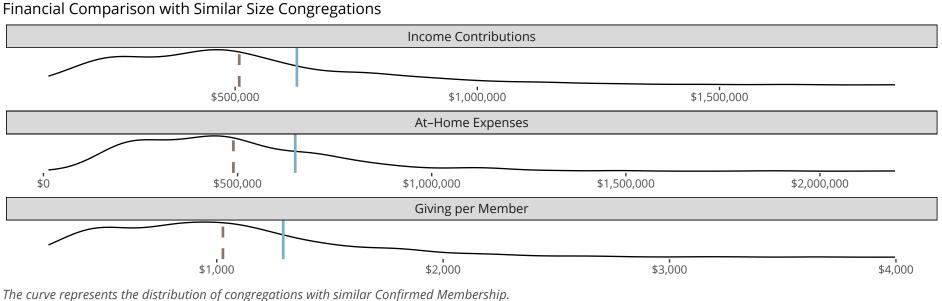

#### Statistical Profile for: First Lutheran Church

Missoula, MT | Montana District | Last Reporting Year: 2023

*The curve represents the distribution of congregations with similar Confirmed Membership. The solid blue line represents the value of this congregation's current statistic. The dashed gray line represents the average value among similar congregations.* 