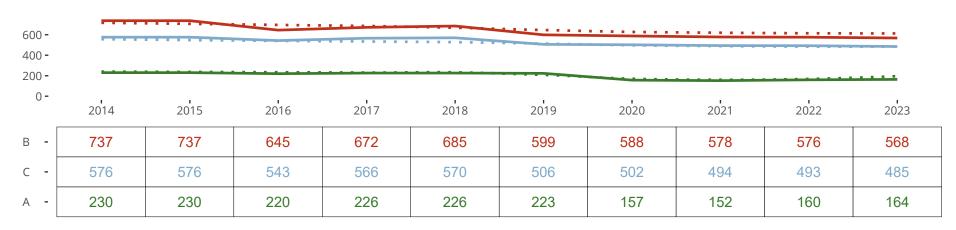

### Ten Year Trends for the Congregation in Membership and Attendance

Statistic — MEMBERSHIP BAPTIZED — MEMBERSHIP CONFIRMED — AVG WEEKLY ATTEND

The dotted lines represent the average statistics of congregations with similar Confirmed Membership today.