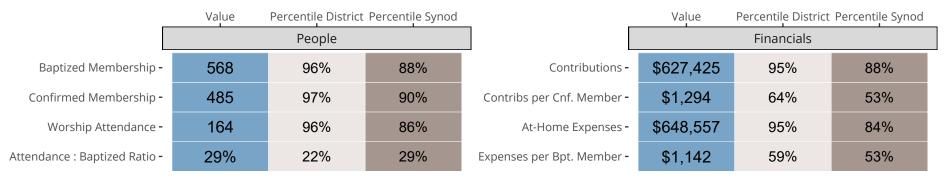

## Statistical Comparison With District and Synod

Percentile is the congregation's rank as a percentage of the whole (e.g. 50% would be the middle ranking and 99% would be the highest).

If any data on this report is missing, it most likely means the data was not reported for the given year.