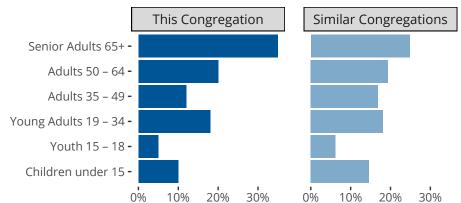

#### Statistical Profile for: First Lutheran Church

Missoula, MT | Montana District | Last Reporting Year: 2023

### Ten Year Trends for the Congregation in Membership and Attendance



Statistic — MEMBERSHIP BAPTIZED — MEMBERSHIP CONFIRMED — AVG WEEKLY ATTEND

The dotted lines represent the average statistics of congregations with similar Confirmed Membership today.



## Comparing Age Demographics of Members

# Attendance and Annual Gains



Similar congregations are other LCMS congregations with similar Confirmed Membership to this congregation.

#### Statistical Profile for: First Lutheran Church

Missoula, MT | Montana District | Last Reporting Year: 2023



*The curve represents the distribution of congregations with similar Confirmed Membership. The solid blue line represents the value of this congregation's current statistic. The dashed gray line represents the average value among similar congregations.* 

## Statistical Comparison With District and Synod



Percentile is the congregation's rank as a percentage of the whole (e.g. 50% would be the middle ranking and 99% would be the highest).

If any data on this report is missing, it most likely