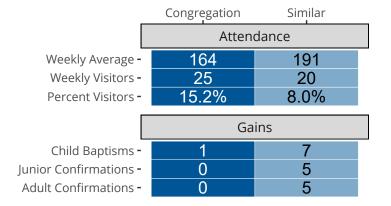

# Attendance and Annual Gains

Similar congregations are other LCMS congregations with similar Confirmed Membership to this congregation.