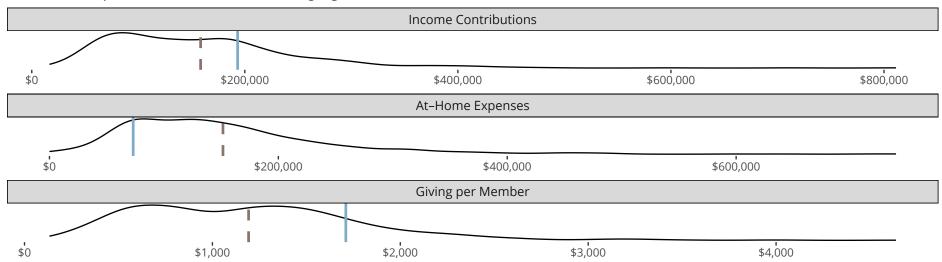

### Financial Comparison with Similar Size Congregations

The curve represents the distribution of congregations with similar Confirmed Membership. The solid blue line represents the value of this congregation's current statistic. The dashed gray line represents the average value among similar congregations.