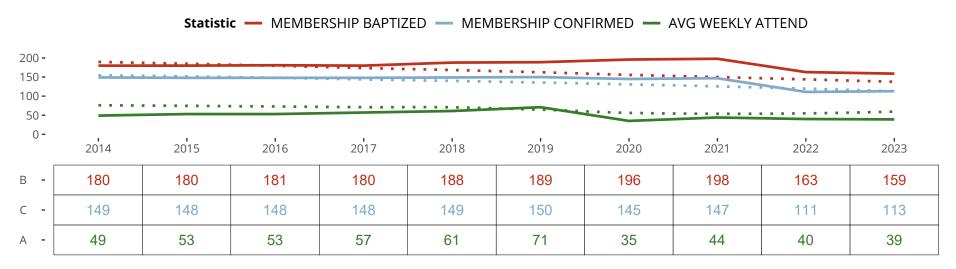

### Ten Year Trends for the Congregation in Membership and Attendance

The dotted lines represent the average statistics of congregations with similar Confirmed Membership today.