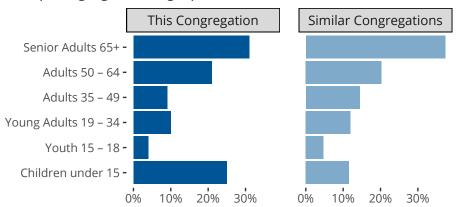

#### Statistical Profile for: Concordia Lutheran Church

Forsyth, MT | Montana District | Last Reporting Year: 2023

### Ten Year Trends for the Congregation in Membership and Attendance



The dotted lines represent the average statistics of congregations with similar Confirmed Membership today.

# Comparing Age Demographics of Members



# Attendance and Annual Gains



Similar congregations are other LCMS congregations with similar Confirmed Membership to this congregation.

#### Statistical Profile for: Concordia Lutheran Church

Forsyth, MT | Montana District | Last Reporting Year: 2023

### Financial Comparison with Similar Size Congregations



The curve represents the distribution of congregations with similar Confirmed Membership. The solid blue line represents the value of this congregation's current statistic. The dashed gray line represents the average value among similar congregations.

# Statistical Comparison With District and Synod

| _                             | Value Percentile District Percentile Synod |     |     | _                          | Value Percentile District Percentile Synod |     |     |