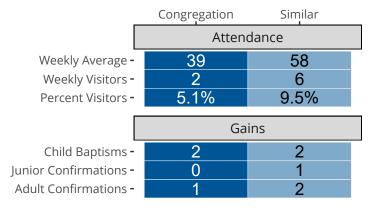

# Attendance and Annual Gains

Similar congregations are other LCMS congregations with similar Confirmed Membership to this congregation.