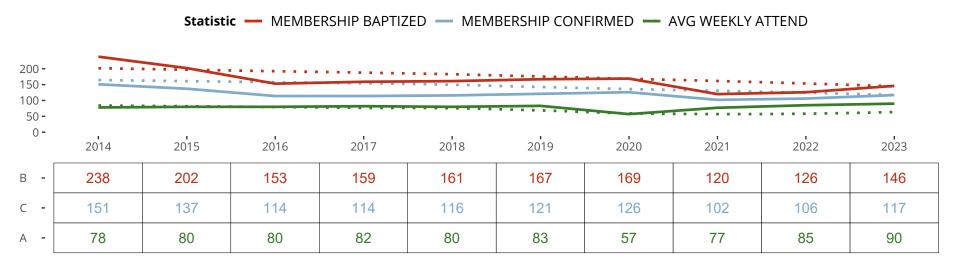

#### Statistical Profile for: Christ The King Evangelical Lutheran Church

Billings, MT | Montana District | Last Reporting Year: 2023

Ten Year Trends for the Congregation in Membership and Attendance

The dotted lines represent the average statistics of congregations with similar Confirmed Membership today.