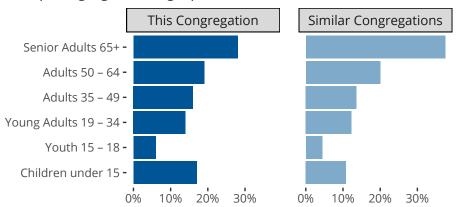

#### Statistical Profile for: Christ The King Evangelical Lutheran Church

Billings, MT | Montana District | Last Reporting Year: 2023

Ten Year Trends for the Congregation in Membership and Attendance



The dotted lines represent the average statistics of congregations with similar Confirmed Membership today.

# Comparing Age Demographics of Members



## Attendance and Annual Gains



Similar congregations are other LCMS congregations with similar Confirmed Membership to this congregation.

#### Statistical Profile for: Christ The King Evangelical Lutheran Church

Billings, MT | Montana District | Last Reporting Year: 2023

### Financial Comparison with Similar Size Congregations



The curve represents the distribution of congregations with similar Confirmed Membership. The solid blue line represents the value of this congregation's current statistic. The dashed gray line represents the average value among similar congregations.

## Statistical Comparison With District and Synod

| _                             | Value Percentile District Percentile Synod |     |     | _                          | Value Percentile District Percentile