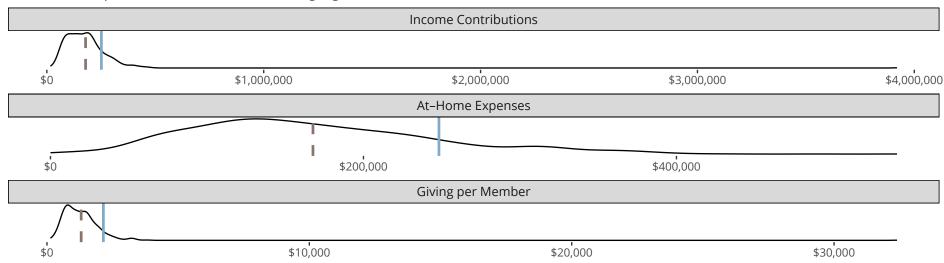

### Financial Comparison with Similar Size Congregations

The curve represents the distribution of congregations with similar Confirmed Membership. The solid blue line represents the value of this congregation's current statistic. The dashed gray line represents the average value among similar congregations.