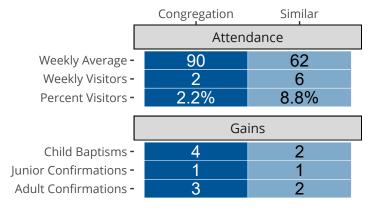

## Attendance and Annual Gains

Similar congregations are other LCMS congregations with similar Confirmed Membership to this congregation.